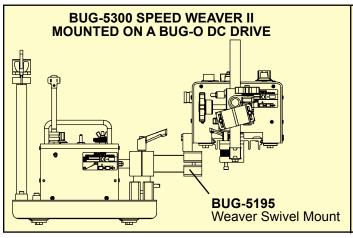

The BUG-5300 SPEED WEAVER II mounts directly onto the various BUG-O carriages. It can also be supplied with the SFX-1255 Super-Flex weaver mount accessory, which is used to mount the SPEED WEAVER II directly onto Super-Flex rail when attached to the Super-Flex carriage.

The Speed Weaver II is designed to mount on any BUG-O carriage, the DCD ROL-O carriage, or, with a special weaver mount, in front of the Super-Flex drive carriage on Super-Flex rail. Its lightweight permits easy movement of the machine from one welding location to another.