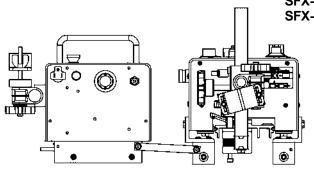

The BUG-5300 SPEED WEAVER II mounts directly onto the various BUG-O carriages. It can also be supplied with the SFX-1255 Super-Flex weaver mount accessory, which is used to mount the SPEED WEAVER II directly onto Super-Flex rail when attached to the Super-Flex carriage.

## SPEED WEAVER II

SFX-1020 SUPER-FLEX WELD WEAVING KIT (120/50-60/1)
SFX-1022 SUPER-FLEX WELD WEAVING KIT (240/50-60/1)
SFX-1024 SUPER-FLEX WELD WEAVING KIT (42/50-60/1)

Includes:

1 SFX-1200-F SUPER-FLEX CARRIAGE

Includes:

**1 BUG-9444** Tool Kit

1 BUG-5300 SPEED WEAVER II

1 SFX-1255 Super-Flex Weaver Mount Super-Flex Laminated Rail 5' (1.5 m)

8 SFX-1140 Swivel Magnet Bar w/Release

Swiveriviagnet bai w

8 SFX-1130 Spacer Bar