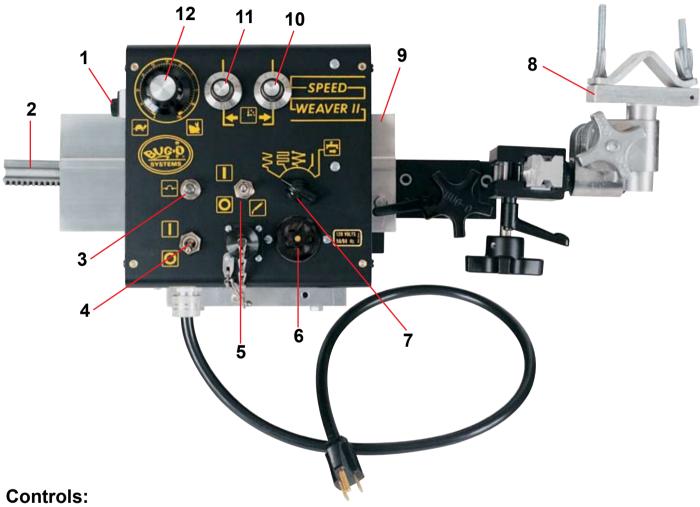

- 1. Stroke Width
- 2. Adjustable Rack
- 3. Circuit Breaker
- Power Switch
- Weld Contactor Switch
- 6. AC Outlet
- 7. Mode Selector Switch
- 8. All-Position Torch Support Group
- 9. Crossrail
- 10. Dwell Right
- 11. Dwell Left
- 12. Weave Speed Control