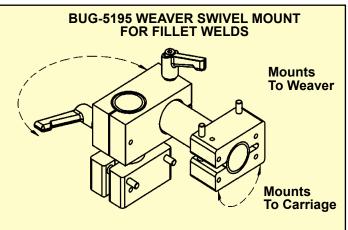

The BUG-5300 SPEED WEAVER II mounts directly onto the various BUG-O carriages. It can also be supplied with the SFX-1255 Super-Flex weaver mount accessory, which is used to mount the SPEED WEAVER II directly onto Super-Flex rail when attached to the Super-Flex carriage.