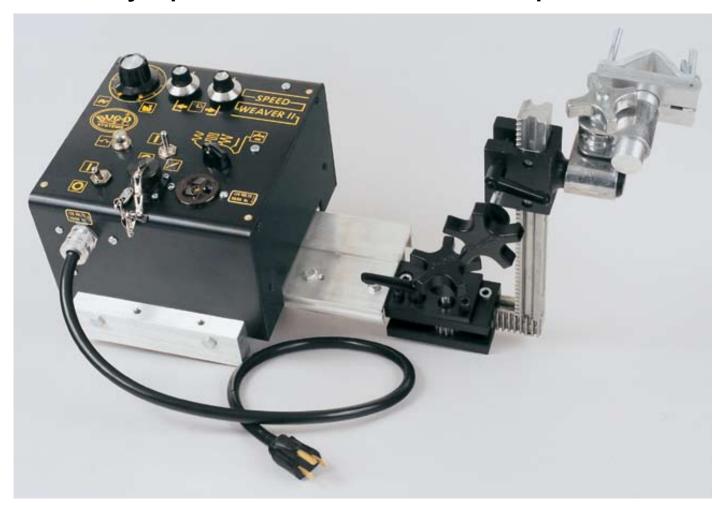

# Make Precision Weave Welds Quickly, Easily, And Economically!

The Speed Weaver II is a compact, precision, all-position machine, designed for maximum versatility in oscillation. Its solid-state controls with graduated dials provide adjustable and readily repeatable control of critical weld parameters.

The Speed Weaver II is designed to mount on any BUG-O carriage, the DCD ROL-O carriage, or, with a special weaver mount, in front of the Super-Flex drive carriage on Super-Flex rail. Its lightweight permits easy movement of the machine from one welding location to another.

# SPEED WEAVER II

The SPEED WEAVER II with solid-state design eliminates relays and limit switches. Integrated circuits control all functions, and the SPEED WEAVER II extends the usefulness of weld weaving by ensuring accurate control of amplitude and constant speed, up to 150 ipm (3800 mm/min).

The BUG-5300 SPEED WEAVER II mounts directly onto the various BUG-O carriages. It can also be supplied with the SFX-1255 Super-Flex weaver mount accessory, which is used to mount the SPEED WEAVER II directly onto Super-Flex rail when attached to the Super-Flex carriage.