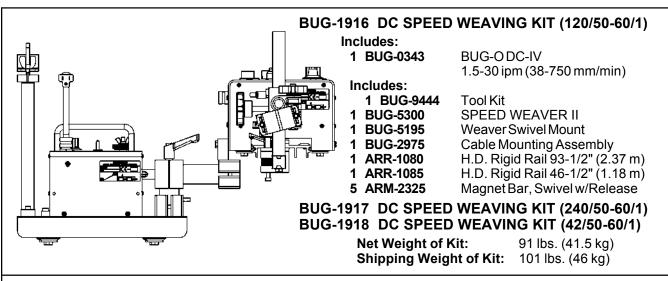

The BUG-5300 SPEED WEAVER II mounts directly onto the various BUG-O carriages. It can also be supplied with the SFX-1255 Super-Flex weaver mount accessory, which is used to mount the SPEED WEAVER II directly onto Super-Flex rail when attached to the Super-Flex carriage.

The Speed Weaver II is designed to mount on any BUG-O carriage, the DCD ROL-O carriage, or, with a special weaver mount, in front of the Super-Flex drive carriage on Super-Flex rail. Its lightweight permits easy movement of the machine from one welding location to another.