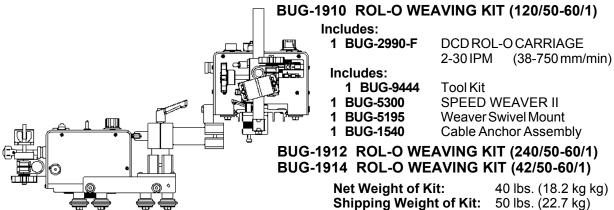

The Speed Weaver II is designed to mount on any BUG-O carriage, the DCD ROL-O carriage, or, with a special weaver mount, in front of the Super-Flex drive carriage on Super-Flex rail. Its lightweight permits easy movement of the machine from one welding location to another.

The BUG-5300 SPEED WEAVER II mounts directly onto the various BUG-O carriages. It can also be supplied with the SFX-1255 Super-Flex weaver mount accessory, which is used to mount the SPEED WEAVER II directly onto Super-Flex rail when attached to the Super-Flex carriage.