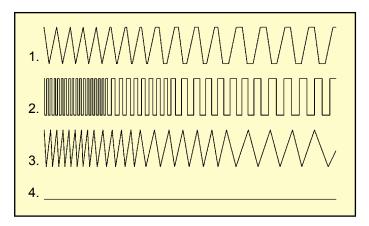

## **Weld Patterns:**

A rotary mode selector switch allows you to choose the following patterns:

#### 1. RUN:

In this mode, power to the drive unit is always on, and the machine travels continuously both during weave and dwell. Weave speed and dwell time both affect the weld pattern.

#### 2. **STEP**:

The unit travels only during dwell, and stops during the oscillator cross stroke. Changing weave speed does not affect the weld pattern, changing dwell time or tractor speed does.

#### 3. TRACTOR STOP ON DWELL:

The tractor travels during weave stroke. Tractor and oscillator stop during dwell.

#### 4. NO WEAVE:

In this mode oscillation is stopped and powers the tractor only for stringer passes.