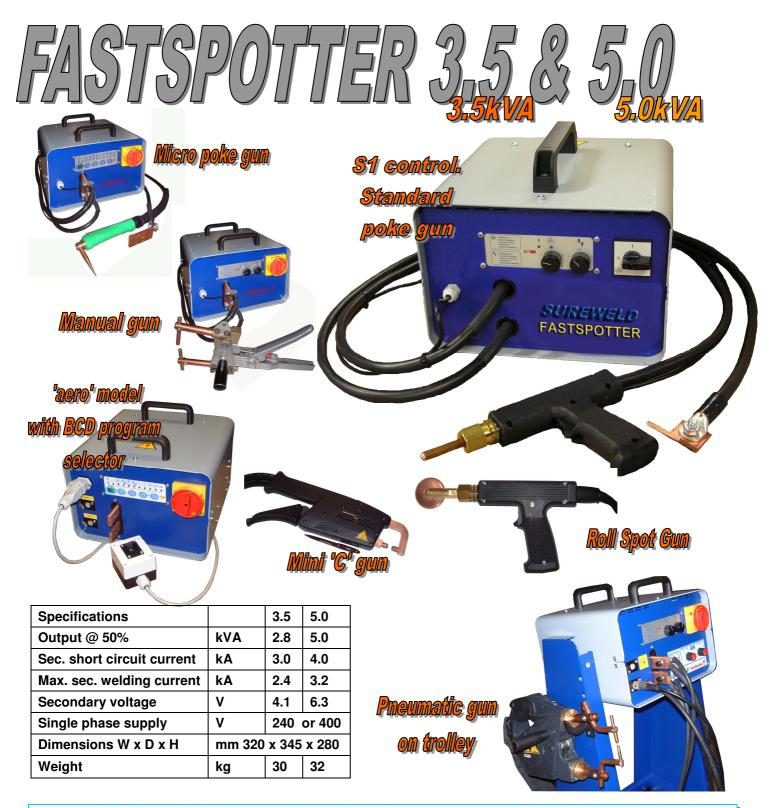

A single phase 3.5 or 5.0 kVA transformer mounted in a case with Isolation Switch and various control options - S1 (Analogue) - PX1500Pplus (Digital with pulse and programmable) Various devices can be fitted as shown including Micro Welding Heads - see thumbnail images. On the 'aero' model the optional remote BCD switch selects program number. A total of 14 programs available using 'start 1' and 'start 2' sockets. This model is specifically designed for aero engine insulation blanket applications, although all models are suitable - having excellent fine control of weld time and heat. Trolley available for easy portability.