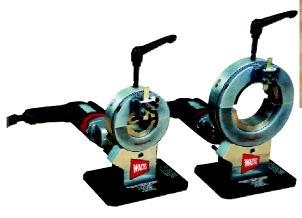

## TL 2.0 & 4.0

## PORTABLE TUBE LATHES CLEAN ROOM CUT-OFF TOOL

1/4" TO 4" (6.3mm-100.6mm) TUBE UP TO .125" WALL (3.1mm)

Wachs portable electric TL 2.0 and TL 4.0 Tube Lathes are designed for "Clean Room" fabrication and maintenance of high purity tubing systems. TL series Tube Lathes utilize a lathe cutting action removing material in ribbons minimizing particulate contamination.

"Double Cutting Edge Tool Bit" Gives twice the cuts from a single tool bit.

Model TL 2.0 Portable Tube Lathe cuts 1/4" to 2" (6.3mm-50.8mm) diameter tube up to .125" (3.1mm) wall thickness.

Model TL 4.0 Portable Tube Lathe cuts 1" to 4" (25.4mm - 100.6mm) diameter tube up to .125" (3.1mm) wall thickness.