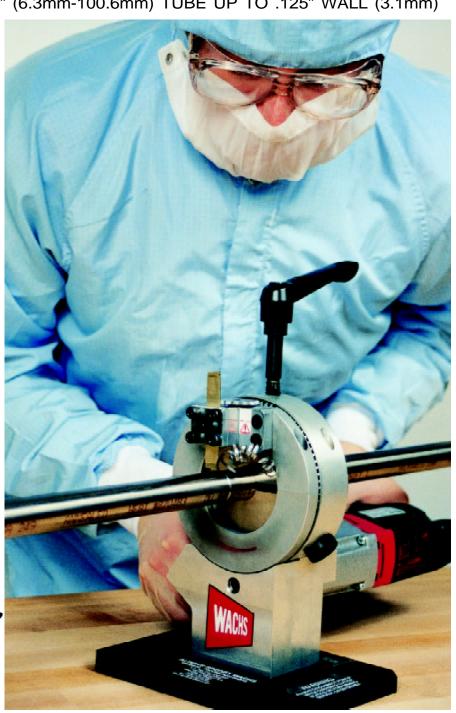

## PORTABLE TUBE LATHES CLEAN ROOM CUT-OFF TOOL

1/4" TO 4" (6.3mm-100.6mm) TUBE UP TO .125" WALL (3.1mm)

Wachs portable electric TL 2.0 and TL 4.0 Tube Lathes are designed for "Clean Room" fabrication and maintenance of high purity tubing systems. TL series Tube Lathes utilize a lathe cutting action removing material in ribbons minimizing particulate contamination.

"Starwheel Auto Feed Tool Slide" is preset with correct feed rate for stainless steel, eliminating the guess work of adjustable cam feed systems.

"Lathe Method" Cuts without deforming tube and fracturing EP surface common with wheel-type cut off tools.

"Double Cutting Edge Tool Bit" Gives twice the cuts from a single tool bit.

Model TL 2.0 Portable Tube Lathe cuts 1/4" to 2" (6.3mm-50.8mm) diameter tube up to .125" (3.1mm) wall thickness.

Model TL 4.0 Portable Tube Lathe cuts 1" to 4" (25.4mm - 100.6mm) diameter tube up to .125" (3.1mm) wall thickness.