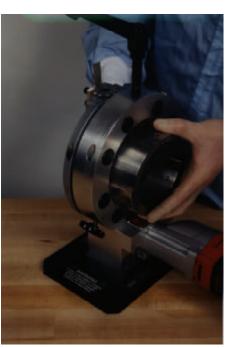

"Split Frame" design allows for modification of fabrications or in-line cutting of "in-place" tube.

"Quick Change" 300 Stainless Clamp Shoes can be changed from size to size in under one minute.

"Clamp Shoe Vise" centers and squares automatically, eliminating cut line shift when tensioned, common with tapered collet systems.

## **TL 2.0 & 4.0 TUBE LATHES**

"Compact Design & Ultra Lightweight" allows for easy portability for modification of in-line fabricated tubing.

"Quick Change" 300 Stainless Clamp Shoes can be changed from size to size in under one minute.

"Clamp Shoe Vise" requires no adjustment for oversize or undersize tubing.