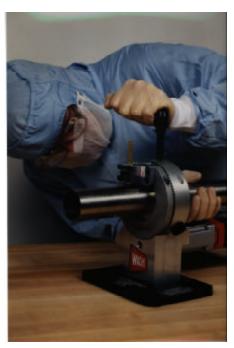

## PORTABLE TUBE LATHES CLEAN ROOM CUT-OFF TOOL

1/4" TO 4" (6.3mm-100.6mm) TUBE UP TO .125" WALL (3.1mm)

Wachs portable electric TL 2.0 and TL 4.0 Tube Lathes are designed for "Clean Room" fabrication and maintenance of high purity tubing systems. TL series Tube Lathes utilize a lathe cutting action removing material in ribbons minimizing particulate contamination.

"Split Frame" design allows for modification of fabrications or in-line cutting of "in-place" tube.

"Quick Change" 300 Stainless Clamp Shoes can be changed from size to size in under one minute.

"Clamp Shoe Vise" centers and squares automatically, eliminating cut line shift when tensioned, common with tapered collet systems.

## **TL 2.0 & 4.0 TUBE LATHES**

"Compact Design & Ultra Lightweight" allows for easy portability for modification of in-line fabricated tubing.

"Quick Change" 300 Stainless Clamp Shoes can be changed from size to size in under one minute.