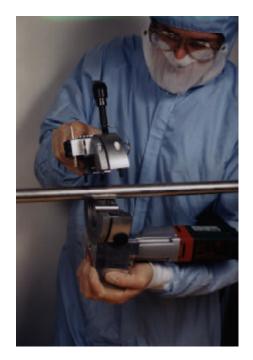

"Split Frame" design allows for modification of fabrications or in-line cutting of "in-place" tube.

"Quick Change" 300 Stainless Clamp Shoes can be changed from size to size in under one minute.

"Clamp Shoe Vise" centers and squares automatically, eliminating cut line shift when tensioned, common with tapered collet systems.

## **TL 2.0 & 4.0 TUBE LATHES**

"Compact Design & Ultra Lightweight" allows for easy portability for modification of in-line fabricated tubing.

"Quick Change" 300 Stainless Clamp Shoes can be changed from size to size in under one minute.

"Clamp Shoe Vise" requires no adjustment for oversize or undersize tubing.