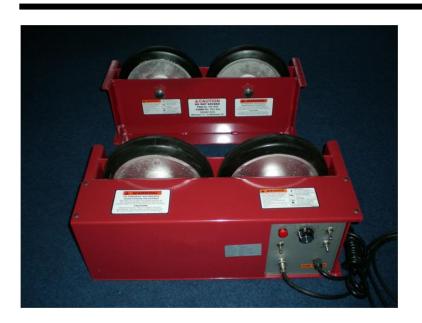

## **BENCH PIPE ROTATORS**

This series of pipe rotators is intended to augment our already extensive range of positioning equipment. By offering a light duty machine at a highly competitive budget price, but retaining the exacting standards of quality and performance.

|                                     | <u> </u>     |
|-------------------------------------|--------------|
| MODEL                               | PR1          |
| Weight Capacity per set             | 1000 kgs     |
| Power Supply                        | 240V or 110V |
| Rotation Speed Range                | 0 – 6 RPM    |
| Max Pipe Diameter                   | 400mm (16")  |
| Min Pipe Diameter                   | 38mm (1½")   |
| Wheel Diameter                      | 250mm        |
| Wheel CTC Distance                  | 260mm        |
| Height to top of the wheel          | 250mm        |
| Drive Unit Length                   | 585mm        |
| Drive Unit Width                    | 240mm        |
| Idler Unit Length                   | 585mm        |
| Idler Unit Width                    | 165mm        |
| Weight (Drive + Idler)              | 70 kgs       |
| Supplied with START/STOP Footswitch |              |