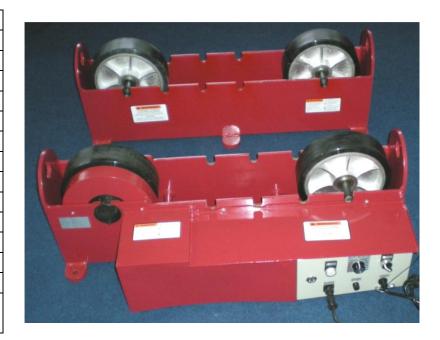

|                                       | T            |  |
|---------------------------------------|--------------|--|
| MODEL                                 | PR3          |  |
| Weight Capacity per set               | 3,000 kgs    |  |
| Power Supply                          | 240V or 110V |  |
| Rotation Speed Range                  | 0 – 5 RPM    |  |
| Max Pipe Diameter                     | 1200mm       |  |
| Min Pipe Diameter                     | 100mm        |  |
| Wheel Diameter                        | 250mm        |  |
| Wheel CTC Distance                    | 270-630mm    |  |
| Height to top of the wheel            | 335mm        |  |
| Drive Unit Length                     | 940mm        |  |
| Drive Unit Width                      | 426mm        |  |
| Idler Unit Length                     | 940mm        |  |
| Idler Unit Width                      | 294mm        |  |
| Weight (Drive + Idler)                | 177 kgs      |  |
| Supplied with 2 pedal Forward/Reverse |              |  |
| Footswitch                            |              |  |