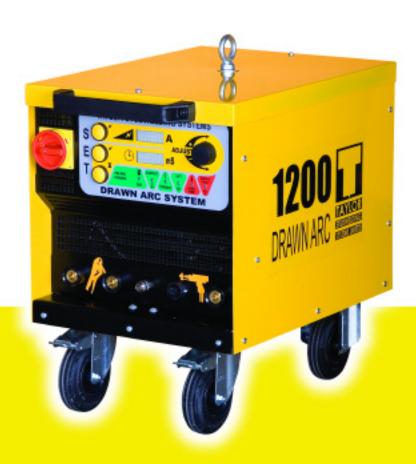

## **SYSTEM 1200E**

Compact manoeuverable Drawn Arc equipment designed to weld up to M16 diameter studs. With its simple robust construction the 1200E offers an economic and reliable method of fixing Mild Steel and Stainless Steel studs. Fast, accurate and easy to operate, the System 1200E gives you better weld results.

# SYSTEM 1200E

CONTROLLER FEATURES

- Robust and compact design housing all components in one cabinet.
- Mounted on 4 wheels making the machine easily manoeuverable (front 2 swivel wheels are fitted with brakes).
- Soak tested components used. All systems undergo extensive durability tests.
- Microcomputer controlled.
- Infinitely adjustable welding current.
- Constant current control.
- Infinitely adjustable welding time.
- Solid state switching.
- Visual current and time display.
- Current reporting procedure.
- Thermostatically controlled air cooling.
- Recessed front and back panels protect controls and weld sockets.
- Twist and lock weld plugs and sockets.
- Handtool can use any UK and European chucking system.
- Gun lift test facility.
- Chuck saver circuit fitted.
- Fitted with gas facility.
- Welds Short Cycle Drawn Arc.

#### TECHNICAL SPECIFICATION

| Model                        | 1200E                                        |
|------------------------------|----------------------------------------------|
| Welding Stud Range           | 3mm – 14.6mm                                 |
| Input                        | 3ph. 400v 50Hz<br>(other voltages available) |
| Fusing                       | 65A                                          |
| Max. KVA Rating              | 65KVA                                        |
| Welding Current (10% cycle)  | 200 – 1200                                   |
| Welding Time (m/sec)         | 20 – 1500                                    |
| Welding Rate                 | 20 – 3/min                                   |
| No-load Voltage              | 95                                           |
| Class Protection             | IP23                                         |
| Cooling                      | Fan                                          |
| Transformer Insulation Class | Н                                            |
| Dimensions (L x W x H) (mm)  | 550 x 400 x 560                              |
| Weight                       | 108kg                                        |