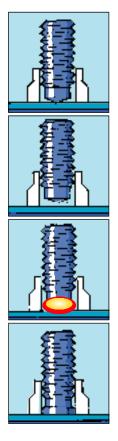

### DA8 HANDTOOL FEATURES

- Lightweight small fixed mini pistol.
- Used to weld Short Cycle studs.
- Possible to weld up to 12mm standard Drawn Arc.
- Supplied to weld with gas if required.