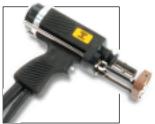

## DA2/DA3 HANDTOOL FEATURES

- Designed for lightness and balance.
- Comfortable to use, minimises operator fatigue.
- Made from impact resistant, high strength Verton.
- Accessories Various accessories/attachments are available to solve specific problems.
- Extensions are available for both handtool and earth cables.

#### TECHNICAL SPECIFICATION

| Model                                           | DA2                      | DA3                      |
|-------------------------------------------------|--------------------------|--------------------------|
| Material                                        | Verton                   | Verton                   |
| Welding Range                                   | 3mm – 16mm               | 3mm – 20mm               |
| Stud Length –<br>standard legs<br>extended legs | 100mm<br>any length stud | 100mm<br>any length stud |
| Cable Length                                    | 5 metres                 | 5 metres                 |
| Cable Size                                      | 50mm                     | 70mm                     |
| Weight (less cable)                             | 1.9kg                    | 1.9kg                    |
| Dimensions<br>(L x W x H) (mm)                  | 250 x 60 x 160           | 250 x 60 x 160           |