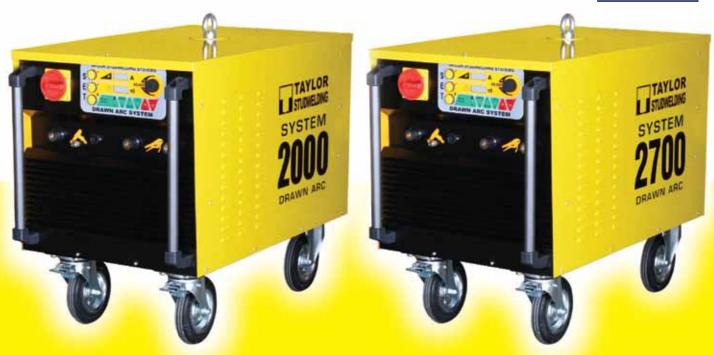

# TAYLORMADE DRAWN ARC STUDWELDING SYSTEMS

## **SYSTEM 2000E / 2700E**

Robust manoeuvrable Drawn Arc equipment designed to weld large studs up to 25mm in diameter. With their simple construction this range of equipment offers an economical and reliable method of fixing Mild Steel and Stainless Steel studs. Fast, accurate and easy to operate this range of heavy duty equipment gives you better weld results.

## **SYSTEM 2000E / 2700E**