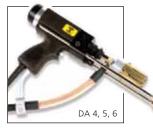

- Comfortable to use, minimises operator fatigue.
- Made from impact resistant, high strength Verton.
- Fitted with long hydraulic damper for shear stud welding.
- Accessories Various accessories / attachments are available to solve specific problems.
- Extensions are available for both handtool and earth cables.

# TECHNICAL SPECIFICATION

| Model                                                           | DA3A                     | DA4,5,6                                 |
|-----------------------------------------------------------------|--------------------------|-----------------------------------------|
| Material                                                        | Verton                   | Verton                                  |
| Welding Range                                                   | 3mm – 20mm               | 6mm – 25mm                              |
| Stud Length Range –<br>with standard legs<br>with extended legs | 100mm<br>any length stud | 100mm<br>any length stud                |
| Cable Length                                                    | 5 metres                 | 5 metres (3metres DA6)                  |
| Cable Size                                                      | 70mm                     | DA4 – 70mm<br>DA5 – 95mm<br>DA6 – 120mm |
| Under Sling Length                                              | -                        | 100mm                                   |
| Weight (less cable)                                             | 2.1kg                    | 2.1kg                                   |
| Dimensions (L x W x H) (mm)                                     | 260 x 60 x 160           | 260 x 70 x160                           |