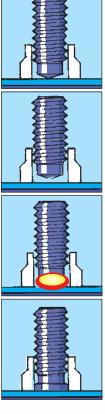

## CONTROLLER FEATURES

- Robust and compact design housing all components in one cabinet.
- Mounted on 4 wheels making the machine easily manoeuvrable (front 2 swivel wheels are fitted with brakes)
- Soak tested components used. All systems undergo extensive durability tests.
- Microcomputer controlled.
- Infinitely adjustable welding current.
- Constant current control.
- Infinitely adjustable welding time.
- · Solid state switching.
- Visual current and time display.
- Current reporting procedure.
- Thermostatically controlled air cooling.
- Recessed front and back panels protect controls and weld sockets.
- Twist and lock weld plugs and sockets.
- Handtool can use any UK and European chucking system.
- · Gun lift test facility.
- Chuck saver circuit fitted.
- Fitted with gas facility.
- Welds Short Cycle Drawn Arc.