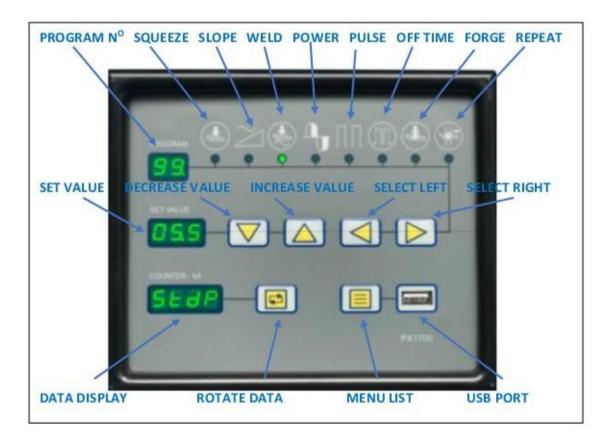

Westermans International Ltd Unit 4 Midland Distribution Centre, Markfield Road Groby, Leicestershire, LE6 0FS www.westermans.com welding@westermans.com Tel:+44(0) 116 2696941

For certain applications the PX1700 control offers additional features –

- Finer control of Time and Current
- Squeeze time adjustment
- Current slope up time
- > Whole or Half cycle timing
- Pulse settings
- Post weld Forge time
- Rapid Auto repeat welding
- Storage of 9 programs