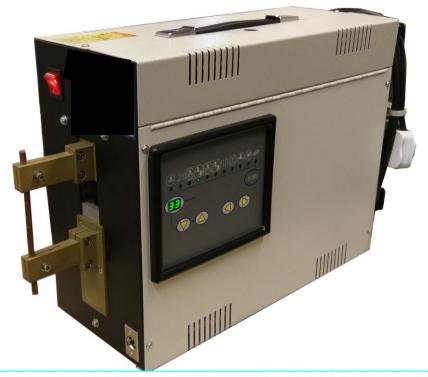

Portable Linear action desktop micro spot welder. Air operated 5kVA 230v single phase. Other models of machine suitable for mass production micro spot welding and battery tab/series welding also available. See reverse of leaflet for models and applications

Suitable for spot welding small components, thin material, electronics, jewellery, medical, model making, dentistry, instrument making etc..

| Supply<br>Primary<br>Current<br>Duty<br>cycle<br>Weld time<br>Weld<br>power<br>Display | 230 VAC<br>15-20 amp<br>5%<br>0 – 99 half<br>cycles<br>.35 – 3.5kA<br>7 segment | voltage<br>Cylinder<br>diameter<br>Stroke<br>Arm Gap<br>Electrode<br>diameter<br>Std Arm<br>Reach<br>Electrode<br>force | 9.8 mm<br>22 mm<br>83 mm<br>6 mm<br>76 mm<br>5.2 kg                                                                                                                                                                                                                                                                                                                                                                                                                                                                                                                                                                                                                                                                                                                                                                                                                                                                                                                                                                                                                                                                                                                                                                                                                                                                                                                                                                                                                                                                                                                                                                                                                                                                                                                                                                                                                                                                                                                                                                                                                                                                            |                                                                                                                                                                                                                                                                                                                                                                                                                                                                  |
|----------------------------------------------------------------------------------------|---------------------------------------------------------------------------------|-------------------------------------------------------------------------------------------------------------------------|--------------------------------------------------------------------------------------------------------------------------------------------------------------------------------------------------------------------------------------------------------------------------------------------------------------------------------------------------------------------------------------------------------------------------------------------------------------------------------------------------------------------------------------------------------------------------------------------------------------------------------------------------------------------------------------------------------------------------------------------------------------------------------------------------------------------------------------------------------------------------------------------------------------------------------------------------------------------------------------------------------------------------------------------------------------------------------------------------------------------------------------------------------------------------------------------------------------------------------------------------------------------------------------------------------------------------------------------------------------------------------------------------------------------------------------------------------------------------------------------------------------------------------------------------------------------------------------------------------------------------------------------------------------------------------------------------------------------------------------------------------------------------------------------------------------------------------------------------------------------------------------------------------------------------------------------------------------------------------------------------------------------------------------------------------------------------------------------------------------------------------|------------------------------------------------------------------------------------------------------------------------------------------------------------------------------------------------------------------------------------------------------------------------------------------------------------------------------------------------------------------------------------------------------------------------------------------------------------------|
| Power                                                                                  | 5 kVA                                                                           | Secondary                                                                                                               | 3.4 volt                                                                                                                                                                                                                                                                                                                                                                                                                                                                                                                                                                                                                                                                                                                                                                                                                                                                                                                                                                                                                                                                                                                                                                                                                                                                                                                                                                                                                                                                                                                                                                                                                                                                                                                                                                                                                                                                                                                                                                                                                                                                                                                       | <ul> <li>Plug-in electronic module.</li> <li>Low air pressure alarm</li> <li>PX1600 Control available – see reverse</li> </ul>                                                                                                                                                                                                                                                                                                                                   |
|                                                                                        |                                                                                 |                                                                                                                         | TOP THE PROPERTY OF THE PROPER | <ul> <li>Compact – 50 x 18 x 34 cm</li> <li>Portable – weight 27 kg         <ul> <li>CONTROL - Standard</li> </ul> </li> <li>8 bit microprocessor for reliable quality welds.</li> <li>Built inside case for protection – easily accessed by hinged cover.</li> <li>Simple to set digital parameters precisely displayed.</li> <li>Settings held by built-in battery-free eprom memory</li> <li>Built-in alarm to protect against over-use or misuse.</li> </ul> |