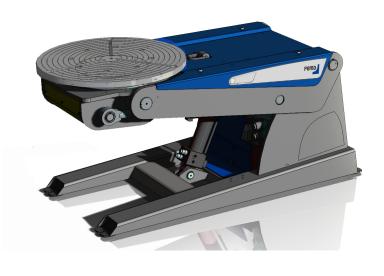

### **THREE-AXIS POSITIONER, 750 kg CAPACITY**

#### PEMA SKYMASTER SERIES

PEMA Skymaster positioner for extra-heavy work. The height, tilt and rotating speed of work-piece are fully adjustable.

- Work-pieces can be set to the best possible welding positions. As a result welding productivity can be raised significantly.
- Hundreds of man-hours saved yearly compared to manual work-piece handling. With PEMA Skymaster these hours can be used on actual productive work.
- Always the optimal dimensions for your product on purposes. Standard selection from 250 kg up to 35,000 kg.

#### **BETTER PRODUCTIVITY**

Lift, rotate or tilt the workpiece. Skymaster guarantees optimal working position, always.