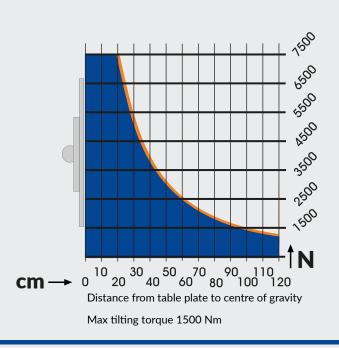

#### LOAD CAPACITY DIAGRAMS

#### **Technical data**

| Max. load (N)                 | 7500          |
|-------------------------------|---------------|
| Rotation speed (rpm)          | 0,09-2        |
| Max. rotational torque (Nm)   | 600           |
| Tilting torque (Nm)           | 1500          |
| Tilting / angle (°)           | hydr 135      |
| Tilting time 0-max angle (s)  | 25            |
| Table plate diameter (mm)     | 700           |
| T-slots on table plate        | 3x M12 DIN508 |
| Max.welding current (A)       | 700           |
| Height min-max (mm)           | 730-1450      |
| Width (mm)                    | 700           |
| Length (mm)                   | 1580          |
| Weight (kg)                   | 550           |
| Mains supply connection 50 Hz | 3x400V+N+PE   |
| Power (A)                     | 16            |