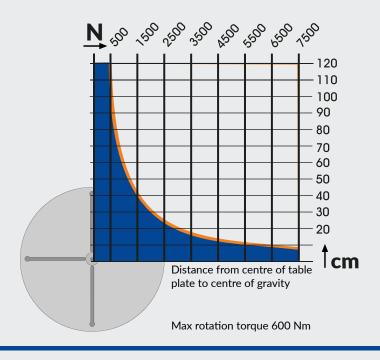

#### LOAD CAPACITY DIAGRAMS

#### **Technical data**

| Max. load (N)                 | 7500          |
|-------------------------------|---------------|
| Rotation speed (rpm)          | 0,09-2        |
| Max. rotational torque (Nm)   | 600           |
| Tilting torque (Nm)           | 1500          |
| Tilting / angle (°)           | hydr 135      |
| Tilting time 0-max angle (s)  | 25            |
| Table plate diameter (mm)     | 700           |
| T-slots on table plate        | 3x M12 DIN508 |
| Max.welding current (A)       | 700           |
| Height min-max (mm)           | 730-1450      |
| Width (mm)                    | 700           |
| Length (mm)                   | 1580          |
| Weight (kg)                   | 550           |
| Mains supply connection 50 Hz | 3x400V+N+PE   |
| Power (A)                     | 16            |