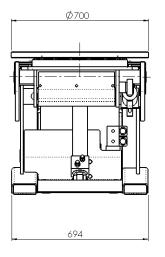

#### **Technical data**

| Max. load (N)                 | 7500          |
|-------------------------------|---------------|
| Rotation speed (rpm)          | 0,09-2        |
| Max. rotational torque (Nm)   | 600           |
| Tilting torque (Nm)           | 1500          |
| Tilting / angle (°)           | hydr 135      |
| Tilting time 0-max angle (s)  | 25            |
| Table plate diameter (mm)     | 700           |
| T-slots on table plate        | 3x M12 DIN508 |
| Max.welding current (A)       | 700           |
| Height min-max (mm)           | 730-1450      |
| Width (mm)                    | 700           |
| Length (mm)                   | 1580          |
| Weight (kg)                   | 550           |
| Mains supply connection 50 Hz | 3x400V+N+PE   |
| Power (A)                     | 16            |