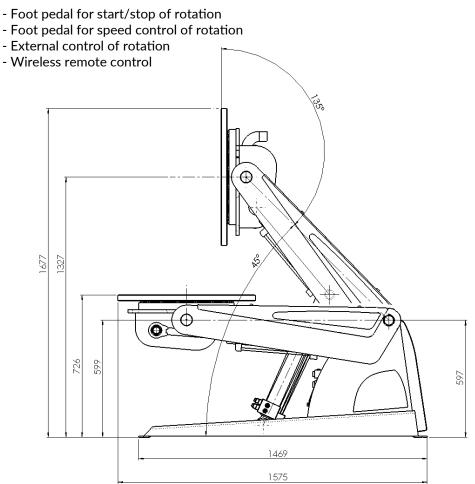

#### **Technical data**

| Max. load (N)                 | 7500          |
|-------------------------------|---------------|
| Rotation speed (rpm)          | 0,09-2        |
| Max. rotational torque (Nm)   | 600           |
| Tilting torque (Nm)           | 1500          |
| Tilting / angle (°)           | hydr 135      |
| Tilting time 0-max angle (s)  | 25            |
| Table plate diameter (mm)     | 700           |
| T-slots on table plate        | 3x M12 DIN508 |
| Max.welding current (A)       | 700           |
| Height min-max (mm)           | 730-1450      |
| Width (mm)                    | 700           |
| Length (mm)                   | 1580          |
| Weight (kg)                   | 550           |
| Mains supply connection 50 Hz | 3x400V+N+PE   |
| Power (A)                     | 16            |

- Large movements compact in size
- Precise hydraulic 3-axis movements
- Remote control for all functions
- Integration to other PEMA solutions
- Safety valves in hydraulic system
- Digital RPM-display
- Self-locking gears
- Extensive world-wide PEMA service
- Fast delivery and production start-up