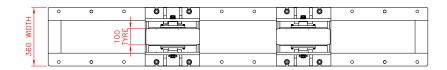

| SPECIFICATION               | 10 TON           |                  | 20 TON           |                  | 30 TON           |                  |
|-----------------------------|------------------|------------------|------------------|------------------|------------------|------------------|
|                             | DRIVE            | IDLER            | DRIVE            | IDLER            | DRIVE            | IDLER            |
| Rotation Capacity           | 10,000kg         |                  | 20,000kg         |                  | 30,000kg         |                  |
| Safe Working Load (kg)      | 5,000kg          | 5,000kg          | 10,000kg         | 10,000kg         | 15,000kg         | 15,000kg         |
| Vessel Size Minimum         | 235mm            | 235mm            | 235mm            | 235mm            | 235mm            | 235mm            |
| Vessel Size Maximum         | 4900mm           | 4900mm           | 4900mm           | 4900mm           | 5900mm           | 5900mm           |
| Tyre Type                   | Polyurethane     | Polyurethane     | Polyurethane     | Polyurethane     | Polyurethane     | Polyurethane     |
| Tyre Width                  | 100mm            | 100mm            | 180mm            | 180mm            | 250mm            | 250mm            |
| Rotation Speed (mm/min)     | 100-1100mm       |                  | 100-1100mm       |                  | 100-1100mm       |                  |
| Rotation Drive Motor(s)     | 2 x 0.37kw       |                  | 2 x 0.55kw       |                  | 2 x 0.75kw       |                  |
| Control Pendant             | YES              |                  | YES              |                  | YES              |                  |
| Incoming Supply             | 380/480V         |                  | 380/480V         |                  | 380/480V         |                  |
| Weight (kg)                 | 400kg            | 275kg            | 850kg            | 550kg            | 1,100kg          | 700kg            |
| Foot Print - L x W x H (mm) | 2330 x 560 x 585 | 2330 x 340 x 585 | 2330 x 560 x 585 | 2330 x 425 x 585 | 2730 x 560 x 605 | 2730 x 500 x 605 |

#### 10T DRIVE ROTATOR

#### 20T DRIVE ROTATOR