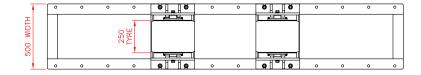

| SPECIFICATION               | 10 TON           |                  | 20 TON           |                  | 30 TON           |                  |
|-----------------------------|------------------|------------------|------------------|------------------|------------------|------------------|
|                             | DRIVE            | IDLER            | DRIVE            | IDLER            | DRIVE            | IDLER            |
| Rotation Capacity           | 10,000kg         |                  | 20,000kg         |                  | 30,000kg         |                  |
| Safe Working Load (kg)      | 5,000kg          | 5,000kg          | 10,000kg         | 10,000kg         | 15,000kg         | 15,000kg         |
| Vessel Size Minimum         | 235mm            | 235mm            | 235mm            | 235mm            | 235mm            | 235mm            |
| Vessel Size Maximum         | 4900mm           | 4900mm           | 4900mm           | 4900mm           | 5900mm           | 5900mm           |
| Tyre Type                   | Polyurethane     | Polyurethane     | Polyurethane     | Polyurethane     | Polyurethane     | Polyurethane     |
| Tyre Width                  | 100mm            | 100mm            | 180mm            | 180mm            | 250mm            | 250mm            |
| Rotation Speed (mm/min)     | 100-1100mm       |                  | 100-1100mm       |                  | 100-1100mm       |                  |
| Rotation Drive Motor(s)     | 2 x 0.37kw       |                  | 2 x 0.55kw       |                  | 2 x 0.75kw       |                  |
| Control Pendant             | YES              |                  | YES              |                  | YES              |                  |
| Incoming Supply             | 380/480V         |                  | 380/480V         |                  | 380/480V         |                  |
| Weight (kg)                 | 400kg            | 275kg            | 850kg            | 550kg            | 1,100kg          | 700kg            |
| Foot Print - L x W x H (mm) | 2330 x 560 x 585 | 2330 x 340 x 585 | 2330 x 560 x 585 | 2330 x 425 x 585 | 2730 x 560 x 605 | 2730 x 500 x 605 |