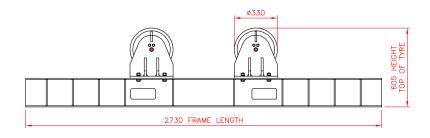

| SPECIFICATION               | 10 TON           |                  | 20 TON           |                  | 30 TON           |                  |
|-----------------------------|------------------|------------------|------------------|------------------|------------------|------------------|
|                             | DRIVE            | IDLER            | DRIVE            | IDLER            | DRIVE            | IDLER            |
| Rotation Capacity           | 10,000kg         |                  | 20,000kg         |                  | 30,000kg         |                  |
| Safe Working Load (kg)      | 5,000kg          | 5,000kg          | 10,000kg         | 10,000kg         | 15,000kg         | 15,000kg         |
| Vessel Size Minimum         | 235mm            | 235mm            | 235mm            | 235mm            | 235mm            | 235mm            |
| Vessel Size Maximum         | 4900mm           | 4900mm           | 4900mm           | 4900mm           | 5900mm           | 5900mm           |
| Tyre Type                   | Polyurethane     | Polyurethane     | Polyurethane     | Polyurethane     | Polyurethane     | Polyurethane     |
| Tyre Width                  | 100mm            | 100mm            | 180mm            | 180mm            | 250mm            | 250mm            |
| Rotation Speed (mm/min)     | 100-1100mm       |                  | 100-1100mm       |                  | 100-1100mm       |                  |
| Rotation Drive Motor(s)     | 2 x 0.37kw       |                  | 2 x 0.55kw       |                  | 2 x 0.75kw       |                  |
| Control Pendant             | YES              |                  | YES              |                  | YES              |                  |
| Incoming Supply             | 380/480V         |                  | 380/480V         |                  | 380/480V         |                  |
| Weight (kg)                 | 400kg            | 275kg            | 850kg            | 550kg            | 1,100kg          | 700kg            |
| Foot Print - L x W x H (mm) | 2330 x 560 x 585 | 2330 x 340 x 585 | 2330 x 560 x 585 | 2330 x 425 x 585 | 2730 x 560 x 605 | 2730 x 500 x 605 |

#### 20T DRIVE ROTATOR