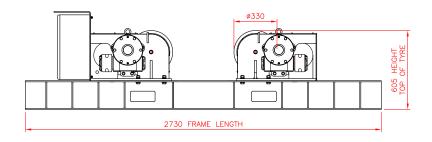

| SPECIFICATION               | 10 TON           |                  | 20 TON           |                  | 30 TON           |                  |
|-----------------------------|------------------|------------------|------------------|------------------|------------------|------------------|
|                             | DRIVE            | IDLER            | DRIVE            | IDLER            | DRIVE            | IDLER            |
| Rotation Capacity           | 10,000kg         |                  | 20,000kg         |                  | 30,000kg         |                  |
| Safe Working Load (kg)      | 5,000kg          | 5,000kg          | 10,000kg         | 10,000kg         | 15,000kg         | 15,000kg         |
| Vessel Size Minimum         | 235mm            | 235mm            | 235mm            | 235mm            | 235mm            | 235mm            |
| Vessel Size Maximum         | 4900mm           | 4900mm           | 4900mm           | 4900mm           | 5900mm           | 5900mm           |
| Tyre Type                   | Polyurethane     | Polyurethane     | Polyurethane     | Polyurethane     | Polyurethane     | Polyurethane     |
| Tyre Width                  | 100mm            | 100mm            | 180mm            | 180mm            | 250mm            | 250mm            |
| Rotation Speed (mm/min)     | 100-1100mm       |                  | 100-1100mm       |                  | 100-1100mm       |                  |
| Rotation Drive Motor(s)     | 2 x 0.37kw       |                  | 2 x 0.55kw       |                  | 2 x 0.75kw       |                  |
| Control Pendant             | YES              |                  | YES              |                  | YES              |                  |
| Incoming Supply             | 380/480V         |                  | 380/480V         |                  | 380/480V         |                  |
| Weight (kg)                 | 400kg            | 275kg            | 850kg            | 550kg            | 1,100kg          | 700kg            |
| Foot Print - L x W x H (mm) | 2330 x 560 x 585 | 2330 x 340 x 585 | 2330 x 560 x 585 | 2330 x 425 x 585 | 2730 x 560 x 605 | 2730 x 500 x 605 |

#### 30T DRIVE ROTATOR