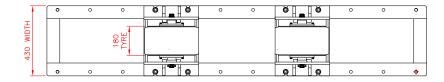

| SPECIFICATION               | 10 TON           |                  | 20 TON           |                  | 30 TON           |                  |
|-----------------------------|------------------|------------------|------------------|------------------|------------------|------------------|
|                             | DRIVE            | IDLER            | DRIVE            | IDLER            | DRIVE            | IDLER            |
| Rotation Capacity           | 10,000kg         |                  | 20,000kg         |                  | 30,000kg         |                  |
| Safe Working Load (kg)      | 5,000kg          | 5,000kg          | 10,000kg         | 10,000kg         | 15,000kg         | 15,000kg         |
| Vessel Size Minimum         | 235mm            | 235mm            | 235mm            | 235mm            | 235mm            | 235mm            |
| Vessel Size Maximum         | 4900mm           | 4900mm           | 4900mm           | 4900mm           | 5900mm           | 5900mm           |
| Tyre Type                   | Polyurethane     | Polyurethane     | Polyurethane     | Polyurethane     | Polyurethane     | Polyurethane     |
| Tyre Width                  | 100mm            | 100mm            | 180mm            | 180mm            | 250mm            | 250mm            |
| Rotation Speed (mm/min)     | 100-1100mm       |                  | 100-1100mm       |                  | 100-1100mm       |                  |
| Rotation Drive Motor(s)     | 2 x 0.37kw       |                  | 2 x 0.55kw       |                  | 2 x 0.75kw       |                  |
| Control Pendant             | YES              |                  | YES              |                  | YES              |                  |
| Incoming Supply             | 380/480V         |                  | 380/480V         |                  | 380/480V         |                  |
| Weight (kg)                 | 400kg            | 275kg            | 850kg            | 550kg            | 1,100kg          | 700kg            |
| Foot Print - L x W x H (mm) | 2330 x 560 x 585 | 2330 x 340 x 585 | 2330 x 560 x 585 | 2330 x 425 x 585 | 2730 x 560 x 605 | 2730 x 500 x 605 |

#### 30T DRIVE ROTATOR