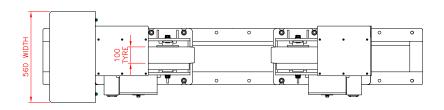

| SPECIFICATION               | 10 TON           |                  | 20 TON           |                  | 30 TON           |                  |
|-----------------------------|------------------|------------------|------------------|------------------|------------------|------------------|
|                             | DRIVE            | IDLER            | DRIVE            | IDLER            | DRIVE            | IDLER            |
| Rotation Capacity           | 10,000kg         |                  | 20,000kg         |                  | 30,000kg         |                  |
| Safe Working Load (kg)      | 5,000kg          | 5,000kg          | 10,000kg         | 10,000kg         | 15,000kg         | 15,000kg         |
| Vessel Size Minimum         | 235mm            | 235mm            | 235mm            | 235mm            | 235mm            | 235mm            |
| Vessel Size Maximum         | 4900mm           | 4900mm           | 4900mm           | 4900mm           | 5900mm           | 5900mm           |
| Tyre Type                   | Polyurethane     | Polyurethane     | Polyurethane     | Polyurethane     | Polyurethane     | Polyurethane     |
| Tyre Width                  | 100mm            | 100mm            | 180mm            | 180mm            | 250mm            | 250mm            |
| Rotation Speed (mm/min)     | 100-1100mm       |                  | 100-1100mm       |                  | 100-1100mm       |                  |
| Rotation Drive Motor(s)     | 2 x 0.37kw       |                  | 2 x 0.55kw       |                  | 2 x 0.75kw       |                  |
| Control Pendant             | YES              |                  | YES              |                  | YES              |                  |
| Incoming Supply             | 380/480V         |                  | 380/480V         |                  | 380/480V         |                  |
| Weight (kg)                 | 400kg            | 275kg            | 850kg            | 550kg            | 1,100kg          | 700kg            |
| Foot Print - L x W x H (mm) | 2330 x 560 x 585 | 2330 x 340 x 585 | 2330 x 560 x 585 | 2330 x 425 x 585 | 2730 x 560 x 605 | 2730 x 500 x 605 |

#### 10T DRIVE ROTATOR