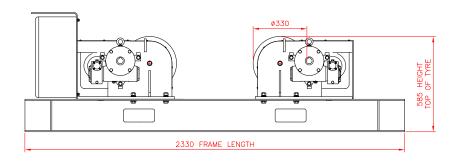

| SPECIFICATION               | 10 TON           |                  | 20 TON           |                  | 30 TON           |                  |
|-----------------------------|------------------|------------------|------------------|------------------|------------------|------------------|
|                             | DRIVE            | IDLER            | DRIVE            | IDLER            | DRIVE            | IDLER            |
| Rotation Capacity           | 10,000kg         |                  | 20,000kg         |                  | 30,000kg         |                  |
| Safe Working Load (kg)      | 5,000kg          | 5,000kg          | 10,000kg         | 10,000kg         | 15,000kg         | 15,000kg         |
| Vessel Size Minimum         | 235mm            | 235mm            | 235mm            | 235mm            | 235mm            | 235mm            |
| Vessel Size Maximum         | 4900mm           | 4900mm           | 4900mm           | 4900mm           | 5900mm           | 5900mm           |
| Tyre Type                   | Polyurethane     | Polyurethane     | Polyurethane     | Polyurethane     | Polyurethane     | Polyurethane     |
| Tyre Width                  | 100mm            | 100mm            | 180mm            | 180mm            | 250mm            | 250mm            |
| Rotation Speed (mm/min)     | 100-1100mm       |                  | 100-1100mm       |                  | 100-1100mm       |                  |
| Rotation Drive Motor(s)     | 2 x 0.37kw       |                  | 2 x 0.55kw       |                  | 2 x 0.75kw       |                  |
| Control Pendant             | YES              |                  | YES              |                  | YES              |                  |
| Incoming Supply             | 380/480V         |                  | 380/480V         |                  | 380/480V         |                  |
| Weight (kg)                 | 400kg            | 275kg            | 850kg            | 550kg            | 1,100kg          | 700kg            |
| Foot Print - L x W x H (mm) | 2330 x 560 x 585 | 2330 x 340 x 585 | 2330 x 560 x 585 | 2330 x 425 x 585 | 2730 x 560 x 605 | 2730 x 500 x 605 |

#### 10T DRIVE ROTATOR