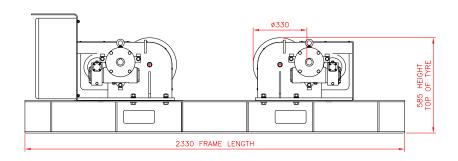

| SPECIFICATION               | 10 TON           |                  | 20 TON           |                  | 30 TON           |                  |
|-----------------------------|------------------|------------------|------------------|------------------|------------------|------------------|
|                             | DRIVE            | IDLER            | DRIVE            | IDLER            | DRIVE            | IDLER            |
| Rotation Capacity           | 10,000kg         |                  | 20,000kg         |                  | 30,000kg         |                  |
| Safe Working Load (kg)      | 5,000kg          | 5,000kg          | 10,000kg         | 10,000kg         | 15,000kg         | 15,000kg         |
| Vessel Size Minimum         | 235mm            | 235mm            | 235mm            | 235mm            | 235mm            | 235mm            |
| Vessel Size Maximum         | 4900mm           | 4900mm           | 4900mm           | 4900mm           | 5900mm           | 5900mm           |
| Tyre Type                   | Polyurethane     | Polyurethane     | Polyurethane     | Polyurethane     | Polyurethane     | Polyurethane     |
| Tyre Width                  | 100mm            | 100mm            | 180mm            | 180mm            | 250mm            | 250mm            |
| Rotation Speed (mm/min)     | 100-1100mm       |                  | 100-1100mm       |                  | 100-1100mm       |                  |
| Rotation Drive Motor(s)     | 2 x 0.37kw       |                  | 2 x 0.55kw       |                  | 2 x 0.75kw       |                  |
| Control Pendant             | YES              |                  | YES              |                  | YES              |                  |
| Incoming Supply             | 380/480V         |                  | 380/480V         |                  | 380/480V         |                  |
| Weight (kg)                 | 400kg            | 275kg            | 850kg            | 550kg            | 1,100kg          | 700kg            |
| Foot Print - L x W x H (mm) | 2330 x 560 x 585 | 2330 x 340 x 585 | 2330 x 560 x 585 | 2330 x 425 x 585 | 2730 x 560 x 605 | 2730 x 500 x 605 |

#### 10T DRIVE ROTATOR

#### 20T DRIVE ROTATOR