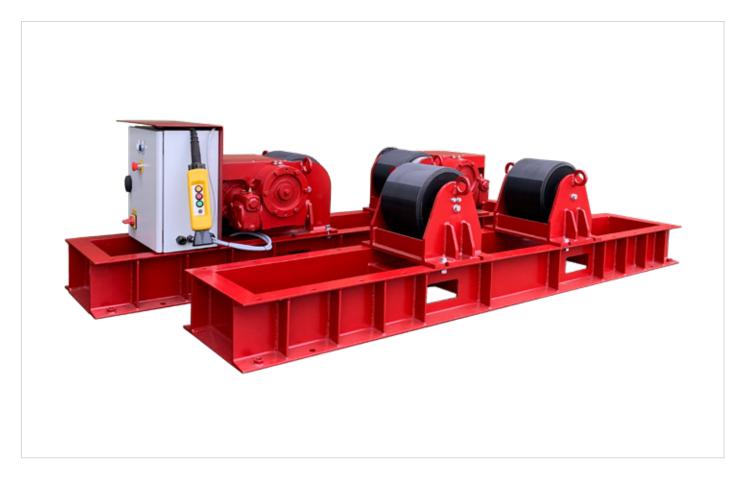

Our heavy duty, built to last conventional rotators are designed and manufactured to tolerate the hardest, hard-wearing and unrelenting workload environments. The powered drive units are controlled by a five-function pendant with a variable speed potentiometer, giving the operator full control of the rotating workpiece.

#### 10T DRIVE ROTATOR

### 10T IDLER ROTATOR