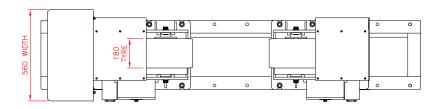

| SPECIFICATION               | 10 TON           |                  | 20 TON           |                  | 30 TON           |                  |
|-----------------------------|------------------|------------------|------------------|------------------|------------------|------------------|
|                             | DRIVE            | IDLER            | DRIVE            | IDLER            | DRIVE            | IDLER            |
| Rotation Capacity           | 10,000kg         |                  | 20,000kg         |                  | 30,000kg         |                  |
| Safe Working Load (kg)      | 5,000kg          | 5,000kg          | 10,000kg         | 10,000kg         | 15,000kg         | 15,000kg         |
| Vessel Size Minimum         | 235mm            | 235mm            | 235mm            | 235mm            | 235mm            | 235mm            |
| Vessel Size Maximum         | 4900mm           | 4900mm           | 4900mm           | 4900mm           | 5900mm           | 5900mm           |
| Tyre Type                   | Polyurethane     | Polyurethane     | Polyurethane     | Polyurethane     | Polyurethane     | Polyurethane     |
| Tyre Width                  | 100mm            | 100mm            | 180mm            | 180mm            | 250mm            | 250mm            |
| Rotation Speed (mm/min)     | 100-1100mm       |                  | 100-1100mm       |                  | 100-1100mm       |                  |
| Rotation Drive Motor(s)     | 2 x 0.37kw       |                  | 2 x 0.55kw       |                  | 2 x 0.75kw       |                  |
| Control Pendant             | YES              |                  | YES              |                  | YES              |                  |
| Incoming Supply             | 380/480V         |                  | 380/480V         |                  | 380/480V         |                  |
| Weight (kg)                 | 400kg            | 275kg            | 850kg            | 550kg            | 1,100kg          | 700kg            |
| Foot Print - L x W x H (mm) | 2330 x 560 x 585 | 2330 x 340 x 585 | 2330 x 560 x 585 | 2330 x 425 x 585 | 2730 x 560 x 605 | 2730 x 500 x 605 |

### 10T IDLER ROTATOR

### 20T IDLER ROTATOR