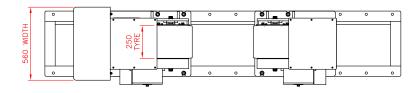

| SPECIFICATION               | 10 TON           |                  | 20 TON           |                  | 30 TON           |                  |
|-----------------------------|------------------|------------------|------------------|------------------|------------------|------------------|
|                             | DRIVE            | IDLER            | DRIVE            | IDLER            | DRIVE            | IDLER            |
| Rotation Capacity           | 10,000kg         |                  | 20,000kg         |                  | 30,000kg         |                  |
| Safe Working Load (kg)      | 5,000kg          | 5,000kg          | 10,000kg         | 10,000kg         | 15,000kg         | 15,000kg         |
| Vessel Size Minimum         | 235mm            | 235mm            | 235mm            | 235mm            | 235mm            | 235mm            |
| Vessel Size Maximum         | 4900mm           | 4900mm           | 4900mm           | 4900mm           | 5900mm           | 5900mm           |
| Tyre Type                   | Polyurethane     | Polyurethane     | Polyurethane     | Polyurethane     | Polyurethane     | Polyurethane     |
| Tyre Width                  | 100mm            | 100mm            | 180mm            | 180mm            | 250mm            | 250mm            |
| Rotation Speed (mm/min)     | 100-1100mm       |                  | 100-1100mm       |                  | 100-1100mm       |                  |
| Rotation Drive Motor(s)     | 2 x 0.37kw       |                  | 2 x 0.55kw       |                  | 2 x 0.75kw       |                  |
| Control Pendant             | YES              |                  | YES              |                  | YES              |                  |
| Incoming Supply             | 380/480V         |                  | 380/480V         |                  | 380/480V         |                  |
| Weight (kg)                 | 400kg            | 275kg            | 850kg            | 550kg            | 1,100kg          | 700kg            |
| Foot Print - L x W x H (mm) | 2330 x 560 x 585 | 2330 x 340 x 585 | 2330 x 560 x 585 | 2330 x 425 x 585 | 2730 x 560 x 605 | 2730 x 500 x 605 |

#### 20T DRIVE ROTATOR