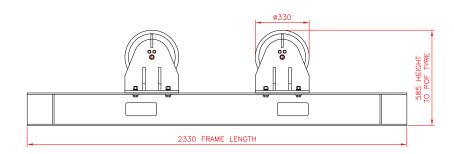

| SPECIFICATION               | 10 TON           |                  | 20 TON           |                  | 30 TON           |                  |
|-----------------------------|------------------|------------------|------------------|------------------|------------------|------------------|
|                             | DRIVE            | IDLER            | DRIVE            | IDLER            | DRIVE            | IDLER            |
| Rotation Capacity           | 10,000kg         |                  | 20,000kg         |                  | 30,000kg         |                  |
| Safe Working Load (kg)      | 5,000kg          | 5,000kg          | 10,000kg         | 10,000kg         | 15,000kg         | 15,000kg         |
| Vessel Size Minimum         | 235mm            | 235mm            | 235mm            | 235mm            | 235mm            | 235mm            |
| Vessel Size Maximum         | 4900mm           | 4900mm           | 4900mm           | 4900mm           | 5900mm           | 5900mm           |
| Tyre Type                   | Polyurethane     | Polyurethane     | Polyurethane     | Polyurethane     | Polyurethane     | Polyurethane     |
| Tyre Width                  | 100mm            | 100mm            | 180mm            | 180mm            | 250mm            | 250mm            |
| Rotation Speed (mm/min)     | 100-1100mm       |                  | 100-1100mm       |                  | 100-1100mm       |                  |
| Rotation Drive Motor(s)     | 2 x 0.37kw       |                  | 2 x 0.55kw       |                  | 2 x 0.75kw       |                  |
| Control Pendant             | YES              |                  | YES              |                  | YES              |                  |
| Incoming Supply             | 380/480V         |                  | 380/480V         |                  | 380/480V         |                  |
| Weight (kg)                 | 400kg            | 275kg            | 850kg            | 550kg            | 1,100kg          | 700kg            |
| Foot Print - L x W x H (mm) | 2330 x 560 x 585 | 2330 x 340 x 585 | 2330 x 560 x 585 | 2330 x 425 x 585 | 2730 x 560 x 605 | 2730 x 500 x 605 |

### 10T IDLER ROTATOR