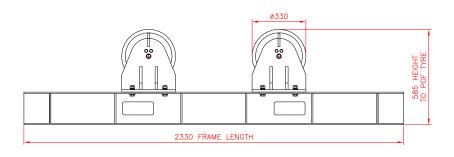

| SPECIFICATION               | 10 TON           |                  | 20 TON           |                  | 30 TON           |                  |
|-----------------------------|------------------|------------------|------------------|------------------|------------------|------------------|
|                             | DRIVE            | IDLER            | DRIVE            | IDLER            | DRIVE            | IDLER            |
| Rotation Capacity           | 10,000kg         |                  | 20,000kg         |                  | 30,000kg         |                  |
| Safe Working Load (kg)      | 5,000kg          | 5,000kg          | 10,000kg         | 10,000kg         | 15,000kg         | 15,000kg         |
| Vessel Size Minimum         | 235mm            | 235mm            | 235mm            | 235mm            | 235mm            | 235mm            |
| Vessel Size Maximum         | 4900mm           | 4900mm           | 4900mm           | 4900mm           | 5900mm           | 5900mm           |
| Tyre Type                   | Polyurethane     | Polyurethane     | Polyurethane     | Polyurethane     | Polyurethane     | Polyurethane     |
| Tyre Width                  | 100mm            | 100mm            | 180mm            | 180mm            | 250mm            | 250mm            |
| Rotation Speed (mm/min)     | 100-1100mm       |                  | 100-1100mm       |                  | 100-1100mm       |                  |
| Rotation Drive Motor(s)     | 2 x 0.37kw       |                  | 2 x 0.55kw       |                  | 2 x 0.75kw       |                  |
| Control Pendant             | YES              |                  | YES              |                  | YES              |                  |
| Incoming Supply             | 380/480V         |                  | 380/480V         |                  | 380/480V         |                  |
| Weight (kg)                 | 400kg            | 275kg            | 850kg            | 550kg            | 1,100kg          | 700kg            |
| Foot Print - L x W x H (mm) | 2330 x 560 x 585 | 2330 x 340 x 585 | 2330 x 560 x 585 | 2330 x 425 x 585 | 2730 x 560 x 605 | 2730 x 500 x 605 |

### 10T IDLER ROTATOR

### 20T IDLER ROTATOR