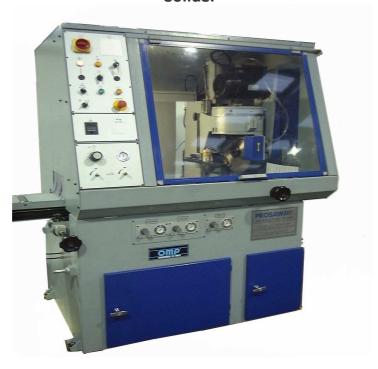

## OMP 370 PP Automatic, circular saw for fast cutting of steel sections and solids.

- Heavy duty two stage gearbox with vertical action for fast accurate cutting of steel solids and sections.
- Twin vices to clamp both sides of blade with lateral adjustment.
- Precision vice feed system 500mm single pass with DRO length setting.
- Manually set mitre cutting 45° left & right.
- High speed non-ferrous version available.

| Capacities | 0           |             |
|------------|-------------|-------------|
| 90°        | 120         | 130 x 110mm |
| 45°        | -           | 120 x 100mm |
| Blade size | 370 x 32 mm |             |