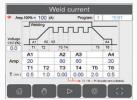

#### CB-500 controller

CB-500 is an easy and quick to get operated controller. The optimized graphical operation interface is easy to understand and can be used by any new operators and welding engineers.

- GUI simple and intuitive operation
- Automatic calculation of rotation speed and linear speed
- Welding sequence can be set to optimize welding quality
- Store 100 programs including welding current, diameter, speed and sequence
- Programs can be edited
- Multilingual controller English, Spanish, German, Russian, Japanese and Chinese languages