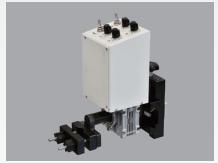

#### CB-500 controller

CB-500 is an easy and quick to get operated controller. The optimized graphical operation interface is easy to understand and can be used by any new operators and welding engineers.

- GUI simple and intuitive operation
- Automatic calculation of rotation speed and linear speed
- Welding sequence can be set to optimize welding quality
- Store 100 programs including welding current, diameter, speed and sequence
- Programs can be edited
- Multilingual controller English, Spanish, German, Russian, Japanese and Chinese languages