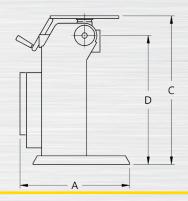

# **Specification**

| Model                                | Unit | PT-200s           |
|--------------------------------------|------|-------------------|
| Power input                          |      | 1Ø 220VAC 50/60Hz |
| Capacity (Horizontal / Vertical) (W) | kg   | 200 / 130         |
| Rated eccentricity (S)               | mm   | 25                |
| Rotation speed                       | rpm  | 0.01 ~ 16         |
| Tilt range                           | deg  | 0 ~ 120°          |
| Earthing                             | amp  | 300               |
| Overall length (A)                   | mm   | 530               |
| Overall width (B)                    | mm   | 315               |
| Overall height (C)                   | mm   | 690               |
| Center to floor (D)                  | mm   | 600               |
| Table dimension (E)                  | mm   | 320               |
| Through hole diameter                | mm   | Ø22               |
| Table slot bolt size                 |      | M10               |
| Weight                               | kg   | 45                |