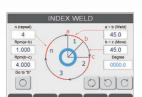

#### CB-500 controller

CB-500 is an easy and quick to get operated controller. The optimized graphical operation interface is easy to understand and can be used by any new operators and welding engineers.

- GUI simple and intuitive operation
- Automatic calculation of rotation speed and linear speed
- Welding sequence can be set to optimize welding quality
- Store 100 programs including welding current, diameter, speed and sequence
- Programs can be edited
- Multilingual controller English, Spanish, German, Russian, Japanese and Chinese languages