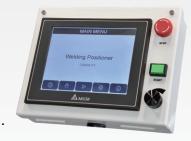

#### CB-500 controller

CB-500 is an easy and quick to get operated controller. The optimized graphical operation interface is easy to understand and can be used by any new operators and welding engineers.

- GUI simple and intuitive operation
- Automatic calculation of rotation speed and linear speed
- Welding sequence can be set to optimize welding quality
- Store 100 programs including welding current, diameter, speed and sequence
- Programs can be edited
- Multilingual controller English, Spanish, German, Russian, Japanese and Chinese languages