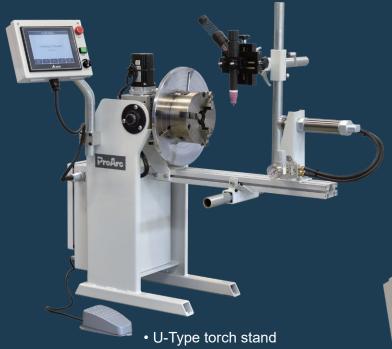

**PT-200**s

Mini / Stable / Easy

ServoArc welding system

# PT-200s

ProArc has launched ServoArc mini positioner, precise and smart PT-200s, which is specially designed for users who want to employ automated welding. In addition, to provide the most stable rotation, PT-200s adopts a multi-functional CB-500 controller with user friendly and simple operation interface. It's easy to build your own welding parameter library that significantly improves welding quality and increases production yield in a short time.

#### **Features**

- · Excellent graphic user interface controller
- Uses 20-bit servo motor to achieve 0.1° rotation accuracy
- Speed of 0.01 ~ 16 rpm with constant torque & rotation stability
- Tilting range from 0 ~ 120°, manual adjustment
- Floor type structure for co