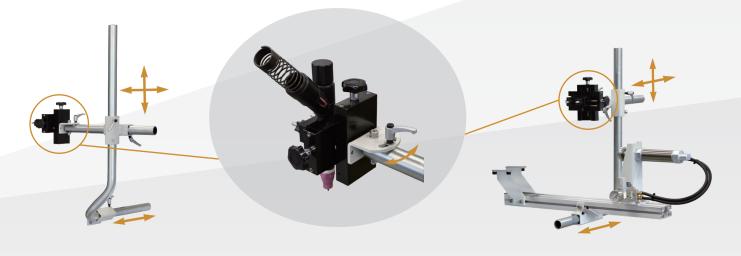

### **Torch stand**

Standard torch stand

• TS-145

U-Type torch stand

U-Type

# **Options**

3-Jaw chucks

- PG-150, OD 4 ~ 150 mm
- PG-300, OD 4 ~ 300 mm

Weaving oscillator

• WO-15

Pneumatic torch lift

• TL-101, lift 30°

## Safety viewer

• SV-260

Pipe stand roll