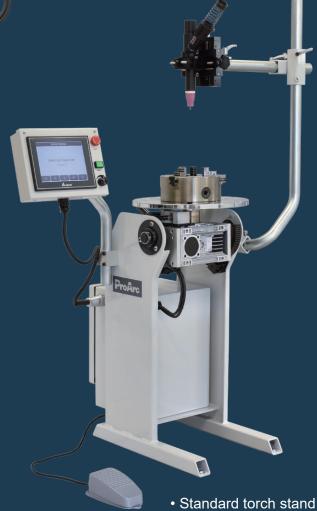

**PT-200**s

Mini / Stable / Easy

ServoArc welding system

# PT-200s

ProArc has launched ServoArc mini positioner, precise and smart PT-200s, which is specially designed for users who want to employ automated welding. In addition, to provide the most stable rotation, PT-200s adopts a multi-functional CB-500 controller with user friendly and simple operation interface. It's easy to build your own welding parameter library that significantly improves welding quality and increases production yield in a short time.

#### **Features**

- · Excellent graphic user interface controller
- Uses 20-bit servo motor to achieve 0.1° rotation accuracy
- Speed of 0.01 ~ 16 rpm with constant torque & rotation stability
- Tilting range from 0 ~ 120°, manual adjustment
- Floor type structure for convenie