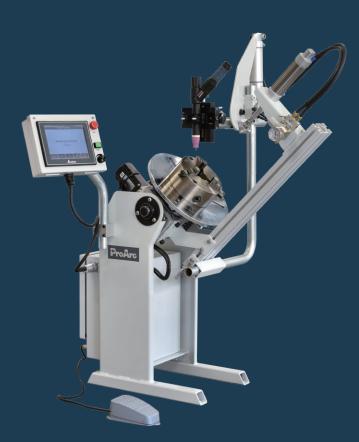

# PT-200s

ProArc has launched ServoArc mini positioner, precise and smart PT-200s, which is specially designed for users who want to employ automated welding. In addition, to provide the most stable rotation, PT-200s adopts a multi-functional CB-500 controller with user friendly and simple operation interface. It's easy to build your own welding parameter library that significantly improves welding quality and increases production yield in a short time.

#### **Features**

- · Excellent graphic user interface controller
- Uses 20-bit servo motor to achieve 0.1° rotation accuracy
- Speed of 0.01 ~ 16 rpm with constant torque & rotation stability
- Tilting range from 0 ~ 120°, manual adjustment
- Floor type structure for convenient loading/unloading of weldments - create welding flexibility
- High frequency interference protection
- Spindle through hole allows delivery of shield gas