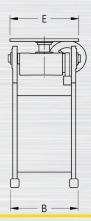

# **Specification**

| Model                                | Unit | PT-200s           |
|--------------------------------------|------|-------------------|
| Power input                          |      | 1Ø 220VAC 50/60Hz |
| Capacity (Horizontal / Vertical) (W) | kg   | 200 / 130         |
| Rated eccentricity (S)               | mm   | 25                |
| Rotation speed                       | rpm  | 0.01 ~ 16         |
| Tilt range                           | deg  | 0 ~ 120°          |
| Earthing                             | amp  | 300               |
| Overall length (A)                   | mm   | 530               |
| Overall width (B)                    | mm   | 315               |
| Overall height (C)                   | mm   | 690               |
| Center to floor (D)                  | mm   | 600               |
| Table dimension (E)                  | mm   | 320               |
| Through hole diameter                | mm   | Ø22               |
| Table slot bolt size                 |      | M10               |
| Weight                               | kg   | 45                |