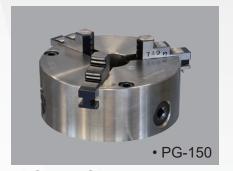

# **Options**

3-Jaw chucks

- PG-150, OD 4 ~ 150 mm
- PG-300, OD 4 ~ 300 mm

Weaving oscillator

• WO-15

Pneumatic torch lift

• TL-101, lift 30°