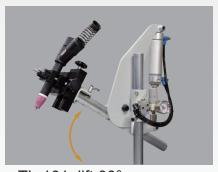

# **Options**

3-Jaw chucks

- PG-150, OD 4 ~ 150 mm
- PG-300, OD 4 ~ 300 mm

Weaving oscillator

• WO-15

Pneumatic torch lift

• TL-101, lift 30°