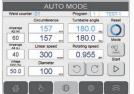

#### CB-500 controller

CB-500 is an easy and quick to get operated controller. The optimized graphical operation interface is easy to understand and can be used by any new operators and welding engineers.

- GUI simple and intuitive operation
- Automatic calculation of rotation speed and linear speed
- Welding sequence can be set to optimize welding quality
- Store 100 programs including welding current, diameter, speed and sequence
- Programs can be edited
- Multilingual controller English, Spanish, German, Russian, Japanese and Chinese languages