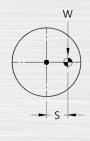

# **Specification**

| Model                                | Unit | PT-200s           |
|--------------------------------------|------|-------------------|
| Power input                          |      | 1Ø 220VAC 50/60Hz |
| Capacity (Horizontal / Vertical) (W) | kg   | 200 / 130         |
| Rated eccentricity (S)               | mm   | 25                |
| Rotation speed                       | rpm  | 0.01 ~ 16         |
| Tilt range                           | deg  | 0 ~ 120°          |
| Earthing                             | amp  | 300               |
| Overall length (A)                   | mm   | 530               |
| Overall width (B)                    | mm   | 315               |
| Overall height (C)                   | mm   | 690               |
| Center to floor (D)                  | mm   | 600               |
| Table dimension (E)                  | mm   | 320               |
| Through hole diameter                | mm   | Ø22               |
| Table slot bolt size                 |      | M10               |
| Weight                               | kg   | 45                |