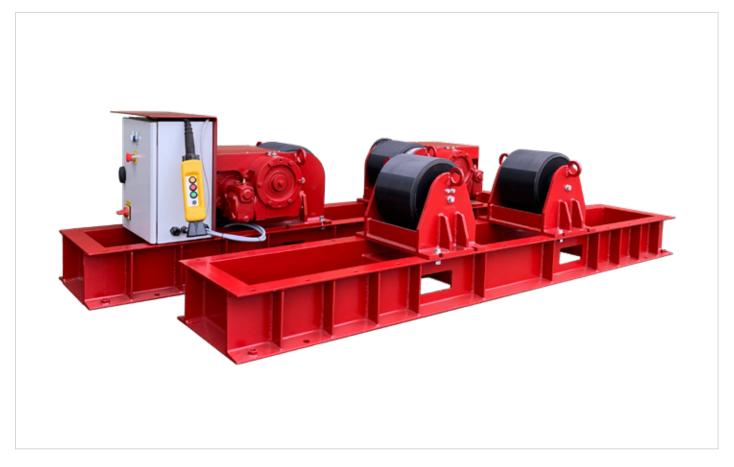

Our heavy duty, built to last conventional rotators are designed and manufactured to tolerate the hardest, hard-wearing and unrelenting workload environments. The powered drive units are controlled by a five-function pendant with a variable speed potentiometer, giving the operator full control of the rotating workpiece.

## 10T DRIVE ROTATOR

## 10T IDLER ROTATOR