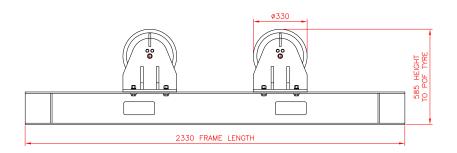

| SPECIFICATION               | 10 TON           |                  | 20 TON           |                  | 30 TON           |                  |
|-----------------------------|------------------|------------------|------------------|------------------|------------------|------------------|
|                             | DRIVE            | IDLER            | DRIVE            | IDLER            | DRIVE            | IDLER            |
| Rotation Capacity           | 10,000kg         |                  | 20,000kg         |                  | 30,000kg         |                  |
| Safe Working Load (kg)      | 5,000kg          | 5,000kg          | 10,000kg         | 10,000kg         | 15,000kg         | 15,000kg         |
| Vessel Size Minimum         | 235mm            | 235mm            | 235mm            | 235mm            | 235mm            | 235mm            |
| Vessel Size Maximum         | 4900mm           | 4900mm           | 4900mm           | 4900mm           | 5900mm           | 5900mm           |
| Tyre Type                   | Polyurethane     | Polyurethane     | Polyurethane     | Polyurethane     | Polyurethane     | Polyurethane     |
| Tyre Width                  | 100mm            | 100mm            | 180mm            | 180mm            | 250mm            | 250mm            |
| Rotation Speed (mm/min)     | 100-1100mm       |                  | 100-1100mm       |                  | 100-1100mm       |                  |
| Rotation Drive Motor(s)     | 2 x 0.37kw       |                  | 2 x 0.55kw       |                  | 2 x 0.75kw       |                  |
| Control Pendant             | YES              |                  | YES              |                  | YES              |                  |
| Incoming Supply             | 380/480V         |                  | 380/480V         |                  | 380/480V         |                  |
| Weight (kg)                 | 400kg            | 275kg            | 850kg            | 550kg            | 1,100kg          | 700kg            |
| Foot Print - L x W x H (mm) | 2330 x 560 x 585 | 2330 x 340 x 585 | 2330 x 560 x 585 | 2330 x 425 x 585 | 2730 x 560 x 605 | 2730 x 500 x 605 |

## 10T IDLER ROTATOR