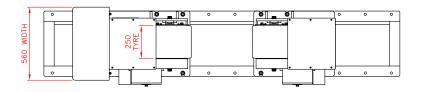

## 30T DRIVE ROTATOR

| SPECIFICATION               | 10 TON           |                  | 20 TON           |                  | 30 TON           |                  |
|-----------------------------|------------------|------------------|------------------|------------------|------------------|------------------|
|                             | DRIVE            | IDLER            | DRIVE            | IDLER            | DRIVE            | IDLER            |
| Rotation Capacity           | 10,000kg         |                  | 20,000kg         |                  | 30,000kg         |                  |
| Safe Working Load (kg)      | 5,000kg          | 5,000kg          | 10,000kg         | 10,000kg         | 15,000kg         | 15,000kg         |
| Vessel Size Minimum         | 235mm            | 235mm            | 235mm            | 235mm            | 235mm            | 235mm            |
| Vessel Size Maximum         | 4900mm           | 4900mm           | 4900mm           | 4900mm           | 5900mm           | 5900mm           |
| Tyre Type                   | Polyurethane     | Polyurethane     | Polyurethane     | Polyurethane     | Polyurethane     | Polyurethane     |
| Tyre Width                  | 100mm            | 100mm            | 180mm            | 180mm            | 250mm            | 250mm            |
| Rotation Speed (mm/min)     | 100-1100mm       |                  | 100-1100mm       |                  | 100-1100mm       |                  |
| Rotation Drive Motor(s)     | 2 x 0.37kw       |                  | 2 x 0.55kw       |                  | 2 x 0.75kw       |                  |
| Control Pendant             | YES              |                  | YES              |                  | YES              |                  |
| Incoming Supply             | 380/480V         |                  | 380/480V         |                  | 380/480V         |                  |
| Weight (kg)                 | 400kg            | 275kg            | 850kg            | 550kg            | 1,100kg          | 700kg            |
| Foot Print - L x W x H (mm) | 2330 x 560 x 585 | 2330 x 340 x 585 | 2330 x 560 x 585 | 2330 x 425 x 585 | 2730 x 560 x 605 | 2730 x 500 x 605 |