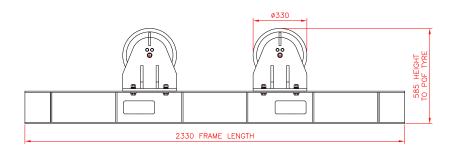

| SPECIFICATION               | 10 TON           |                  | 20 TON           |                  | 30 TON           |                  |
|-----------------------------|------------------|------------------|------------------|------------------|------------------|------------------|
|                             | DRIVE            | IDLER            | DRIVE            | IDLER            | DRIVE            | IDLER            |
| Rotation Capacity           | 10,000kg         |                  | 20,000kg         |                  | 30,000kg         |                  |
| Safe Working Load (kg)      | 5,000kg          | 5,000kg          | 10,000kg         | 10,000kg         | 15,000kg         | 15,000kg         |
| Vessel Size Minimum         | 235mm            | 235mm            | 235mm            | 235mm            | 235mm            | 235mm            |
| Vessel Size Maximum         | 4900mm           | 4900mm           | 4900mm           | 4900mm           | 5900mm           | 5900mm           |
| Tyre Type                   | Polyurethane     | Polyurethane     | Polyurethane     | Polyurethane     | Polyurethane     | Polyurethane     |
| Tyre Width                  | 100mm            | 100mm            | 180mm            | 180mm            | 250mm            | 250mm            |
| Rotation Speed (mm/min)     | 100-1100mm       |                  | 100-1100mm       |                  | 100-1100mm       |                  |
| Rotation Drive Motor(s)     | 2 x 0.37kw       |                  | 2 x 0.55kw       |                  | 2 x 0.75kw       |                  |
| Control Pendant             | YES              |                  | YES              |                  | YES              |                  |
| Incoming Supply             | 380/480V         |                  | 380/480V         |                  | 380/480V         |                  |
| Weight (kg)                 | 400kg            | 275kg            | 850kg            | 550kg            | 1,100kg          | 700kg            |
| Foot Print - L x W x H (mm) | 2330 x 560 x 585 | 2330 x 340 x 585 | 2330 x 560 x 585 | 2330 x 425 x 585 | 2730 x 560 x 605 | 2730 x 500 x 605 |

## 10T DRIVE ROTATOR

#### 20T DRIVE ROTATOR

## 30T DRIVE ROTATOR