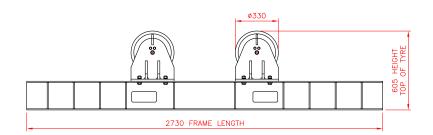

## 30T IDLER ROTATOR

| SPECIFICATION               | 10 TON           |                  | 20 TON           |                  | 30 TON           |                  |
|-----------------------------|------------------|------------------|------------------|------------------|------------------|------------------|
|                             | DRIVE            | IDLER            | DRIVE            | IDLER            | DRIVE            | IDLER            |
| Rotation Capacity           | 10,000kg         |                  | 20,000kg         |                  | 30,000kg         |                  |
| Safe Working Load (kg)      | 5,000kg          | 5,000kg          | 10,000kg         | 10,000kg         | 15,000kg         | 15,000kg         |
| Vessel Size Minimum         | 235mm            | 235mm            | 235mm            | 235mm            | 235mm            | 235mm            |
| Vessel Size Maximum         | 4900mm           | 4900mm           | 4900mm           | 4900mm           | 5900mm           | 5900mm           |
| Tyre Type                   | Polyurethane     | Polyurethane     | Polyurethane     | Polyurethane     | Polyurethane     | Polyurethane     |
| Tyre Width                  | 100mm            | 100mm            | 180mm            | 180mm            | 250mm            | 250mm            |
| Rotation Speed (mm/min)     | 100-1100mm       |                  | 100-1100mm       |                  | 100-1100mm       |                  |
| Rotation Drive Motor(s)     | 2 x 0.37kw       |                  | 2 x 0.55kw       |                  | 2 x 0.75kw       |                  |
| Control Pendant             | YES              |                  | YES              |                  | YES              |                  |
| Incoming Supply             | 380/480V         |                  | 380/480V         |                  | 380/480V         |                  |
| Weight (kg)                 | 400kg            | 275kg            | 850kg            | 550kg            | 1,100kg          | 700kg            |
| Foot Print - L x W x H (mm) | 2330 x 560 x 585 | 2330 x 340 x 585 | 2330 x 560 x 585 | 2330 x 425 x 585 | 2730 x 560 x 605 | 2730 x 500 x 605 |