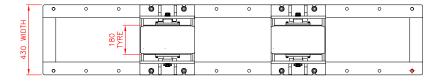

| SPECIFICATION               | 10 TON           |                  | 20 TON           |                  | 30 TON           |                  |
|-----------------------------|------------------|------------------|------------------|------------------|------------------|------------------|
|                             | DRIVE            | IDLER            | DRIVE            | IDLER            | DRIVE            | IDLER            |
| Rotation Capacity           | 10,000kg         |                  | 20,000kg         |                  | 30,000kg         |                  |
| Safe Working Load (kg)      | 5,000kg          | 5,000kg          | 10,000kg         | 10,000kg         | 15,000kg         | 15,000kg         |
| Vessel Size Minimum         | 235mm            | 235mm            | 235mm            | 235mm            | 235mm            | 235mm            |
| Vessel Size Maximum         | 4900mm           | 4900mm           | 4900mm           | 4900mm           | 5900mm           | 5900mm           |
| Tyre Type                   | Polyurethane     | Polyurethane     | Polyurethane     | Polyurethane     | Polyurethane     | Polyurethane     |
| Tyre Width                  | 100mm            | 100mm            | 180mm            | 180mm            | 250mm            | 250mm            |
| Rotation Speed (mm/min)     | 100-1100mm       |                  | 100-1100mm       |                  | 100-1100mm       |                  |
| Rotation Drive Motor(s)     | 2 x 0.37kw       |                  | 2 x 0.55kw       |                  | 2 x 0.75kw       |                  |
| Control Pendant             | YES              |                  | YES              |                  | YES              |                  |
| Incoming Supply             | 380/480V         |                  | 380/480V         |                  | 380/480V         |                  |
| Weight (kg)                 | 400kg            | 275kg            | 850kg            | 550kg            | 1,100kg          | 700kg            |
| Foot Print - L x W x H (mm) | 2330 x 560 x 585 | 2330 x 340 x 585 | 2330 x 560 x 585 | 2330 x 425 x 585 | 2730 x 560 x 605 | 2730 x 500 x 605 |

## 10T IDLER ROTATOR

## 20T IDLER ROTATOR

## 30T IDLER ROTATOR