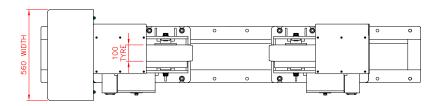

| SPECIFICATION               | 10 TON           |                  | 20 TON           |                  | 30 TON           |                  |
|-----------------------------|------------------|------------------|------------------|------------------|------------------|------------------|
|                             | DRIVE            | IDLER            | DRIVE            | IDLER            | DRIVE            | IDLER            |
| Rotation Capacity           | 10,000kg         |                  | 20,000kg         |                  | 30,000kg         |                  |
| Safe Working Load (kg)      | 5,000kg          | 5,000kg          | 10,000kg         | 10,000kg         | 15,000kg         | 15,000kg         |
| Vessel Size Minimum         | 235mm            | 235mm            | 235mm            | 235mm            | 235mm            | 235mm            |
| Vessel Size Maximum         | 4900mm           | 4900mm           | 4900mm           | 4900mm           | 5900mm           | 5900mm           |
| Tyre Type                   | Polyurethane     | Polyurethane     | Polyurethane     | Polyurethane     | Polyurethane     | Polyurethane     |
| Tyre Width                  | 100mm            | 100mm            | 180mm            | 180mm            | 250mm            | 250mm            |
| Rotation Speed (mm/min)     | 100-1100mm       |                  | 100-1100mm       |                  | 100-1100mm       |                  |
| Rotation Drive Motor(s)     | 2 x 0.37kw       |                  | 2 x 0.55kw       |                  | 2 x 0.75kw       |                  |
| Control Pendant             | YES              |                  | YES              |                  | YES              |                  |
| Incoming Supply             | 380/480V         |                  | 380/480V         |                  | 380/480V         |                  |
| Weight (kg)                 | 400kg            | 275kg            | 850kg            | 550kg            | 1,100kg          | 700kg            |
| Foot Print - L x W x H (mm) | 2330 x 560 x 585 | 2330 x 340 x 585 | 2330 x 560 x 585 | 2330 x 425 x 585 | 2730 x 560 x 605 | 2730 x 500 x 605 |

## 10T DRIVE ROTATOR