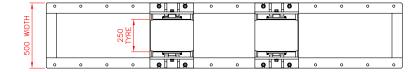

## 30T IDLER ROTATOR

| SPECIFICATION               | 10 TON           |                  | 20 TON           |                  | 30 TON           |                  |
|-----------------------------|------------------|------------------|------------------|------------------|------------------|------------------|
|                             | DRIVE            | IDLER            | DRIVE            | IDLER            | DRIVE            | IDLER            |
| Rotation Capacity           | 10,000kg         |                  | 20,000kg         |                  | 30,000kg         |                  |
| Safe Working Load (kg)      | 5,000kg          | 5,000kg          | 10,000kg         | 10,000kg         | 15,000kg         | 15,000kg         |
| Vessel Size Minimum         | 235mm            | 235mm            | 235mm            | 235mm            | 235mm            | 235mm            |
| Vessel Size Maximum         | 4900mm           | 4900mm           | 4900mm           | 4900mm           | 5900mm           | 5900mm           |
| Tyre Type                   | Polyurethane     | Polyurethane     | Polyurethane     | Polyurethane     | Polyurethane     | Polyurethane     |
| Tyre Width                  | 100mm            | 100mm            | 180mm            | 180mm            | 250mm            | 250mm            |
| Rotation Speed (mm/min)     | 100-1100mm       |                  | 100-1100mm       |                  | 100-1100mm       |                  |
| Rotation Drive Motor(s)     | 2 x 0.37kw       |                  | 2 x 0.55kw       |                  | 2 x 0.75kw       |                  |
| Control Pendant             | YES              |                  | YES              |                  | YES              |                  |
| Incoming Supply             | 380/480V         |                  | 380/480V         |                  | 380/480V         |                  |
| Weight (kg)                 | 400kg            | 275kg            | 850kg            | 550kg            | 1,100kg          | 700kg            |
| Foot Print - L x W x H (mm) | 2330 x 560 x 585 | 2330 x 340 x 585 | 2330 x 560 x 585 | 2330 x 425 x 585 | 2730 x 560 x 605 | 2730 x 500 x 605 |