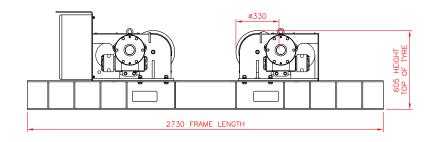

## 30T DRIVE ROTATOR

| SPECIFICATION               | 10 TON           |                  | 20 TON           |                  | 30 TON           |                  |
|-----------------------------|------------------|------------------|------------------|------------------|------------------|------------------|
|                             | DRIVE            | IDLER            | DRIVE            | IDLER            | DRIVE            | IDLER            |
| Rotation Capacity           | 10,000kg         |                  | 20,000kg         |                  | 30,000kg         |                  |
| Safe Working Load (kg)      | 5,000kg          | 5,000kg          | 10,000kg         | 10,000kg         | 15,000kg         | 15,000kg         |
| Vessel Size Minimum         | 235mm            | 235mm            | 235mm            | 235mm            | 235mm            | 235mm            |
| Vessel Size Maximum         | 4900mm           | 4900mm           | 4900mm           | 4900mm           | 5900mm           | 5900mm           |
| Tyre Type                   | Polyurethane     | Polyurethane     | Polyurethane     | Polyurethane     | Polyurethane     | Polyurethane     |
| Tyre Width                  | 100mm            | 100mm            | 180mm            | 180mm            | 250mm            | 250mm            |
| Rotation Speed (mm/min)     | 100-1100mm       |                  | 100-1100mm       |                  | 100-1100mm       |                  |
| Rotation Drive Motor(s)     | 2 x 0.37kw       |                  | 2 x 0.55kw       |                  | 2 x 0.75kw       |                  |
| Control Pendant             | YES              |                  | YES              |                  | YES              |                  |
| Incoming Supply             | 380/480V         |                  | 380/480V         |                  | 380/480V         |                  |
| Weight (kg)                 | 400kg            | 275kg            | 850kg            | 550kg            | 1,100kg          | 700kg            |
| Foot Print - L x W x H (mm) | 2330 x 560 x 585 | 2330 x 340 x 585 | 2330 x 560 x 585 | 2330 x 425 x 585 | 2730 x 560 x 605 | 2730 x 500 x 605 |