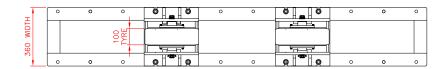

| SPECIFICATION               | 10 TON           |                  | 20 TON           |                  | 30 TON           |                  |
|-----------------------------|------------------|------------------|------------------|------------------|------------------|------------------|
|                             | DRIVE            | IDLER            | DRIVE            | IDLER            | DRIVE            | IDLER            |
| Rotation Capacity           | 10,000kg         |                  | 20,000kg         |                  | 30,000kg         |                  |
| Safe Working Load (kg)      | 5,000kg          | 5,000kg          | 10,000kg         | 10,000kg         | 15,000kg         | 15,000kg         |
| Vessel Size Minimum         | 235mm            | 235mm            | 235mm            | 235mm            | 235mm            | 235mm            |
| Vessel Size Maximum         | 4900mm           | 4900mm           | 4900mm           | 4900mm           | 5900mm           | 5900mm           |
| Tyre Type                   | Polyurethane     | Polyurethane     | Polyurethane     | Polyurethane     | Polyurethane     | Polyurethane     |
| Tyre Width                  | 100mm            | 100mm            | 180mm            | 180mm            | 250mm            | 250mm            |
| Rotation Speed (mm/min)     | 100-1100mm       |                  | 100-1100mm       |                  | 100-1100mm       |                  |
| Rotation Drive Motor(s)     | 2 x 0.37kw       |                  | 2 x 0.55kw       |                  | 2 x 0.75kw       |                  |
| Control Pendant             | YES              |                  | YES              |                  | YES              |                  |
| Incoming Supply             | 380/480V         |                  | 380/480V         |                  | 380/480V         |                  |
| Weight (kg)                 | 400kg            | 275kg            | 850kg            | 550kg            | 1,100kg          | 700kg            |
| Foot Print - L x W x H (mm) | 2330 x 560 x 585 | 2330 x 340 x 585 | 2330 x 560 x 585 | 2330 x 425 x 585 | 2730 x 560 x 605 | 2730 x 500 x 605 |

## 20T IDLER ROTATOR