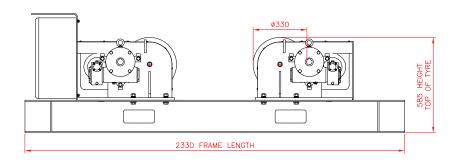

| SPECIFICATION               | 10 TON           |                  | 20 TON           |                  | 30 TON           |                  |
|-----------------------------|------------------|------------------|------------------|------------------|------------------|------------------|
|                             | DRIVE            | IDLER            | DRIVE            | IDLER            | DRIVE            | IDLER            |
| Rotation Capacity           | 10,000kg         |                  | 20,000kg         |                  | 30,000kg         |                  |
| Safe Working Load (kg)      | 5,000kg          | 5,000kg          | 10,000kg         | 10,000kg         | 15,000kg         | 15,000kg         |
| Vessel Size Minimum         | 235mm            | 235mm            | 235mm            | 235mm            | 235mm            | 235mm            |
| Vessel Size Maximum         | 4900mm           | 4900mm           | 4900mm           | 4900mm           | 5900mm           | 5900mm           |
| Tyre Type                   | Polyurethane     | Polyurethane     | Polyurethane     | Polyurethane     | Polyurethane     | Polyurethane     |
| Tyre Width                  | 100mm            | 100mm            | 180mm            | 180mm            | 250mm            | 250mm            |
| Rotation Speed (mm/min)     | 100-1100mm       |                  | 100-1100mm       |                  | 100-1100mm       |                  |
| Rotation Drive Motor(s)     | 2 x 0.37kw       |                  | 2 x 0.55kw       |                  | 2 x 0.75kw       |                  |
| Control Pendant             | YES              |                  | YES              |                  | YES              |                  |
| Incoming Supply             | 380/480V         |                  | 380/480V         |                  | 380/480V         |                  |
| Weight (kg)                 | 400kg            | 275kg            | 850kg            | 550kg            | 1,100kg          | 700kg            |
| Foot Print - L x W x H (mm) | 2330 x 560 x 585 | 2330 x 340 x 585 | 2330 x 560 x 585 | 2330 x 425 x 585 | 2730 x 560 x 605 | 2730 x 500 x 605 |