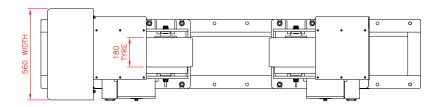

| SPECIFICATION               | 10 TON           |                  | 20 TON           |                  | 30 TON           |                  |
|-----------------------------|------------------|------------------|------------------|------------------|------------------|------------------|
|                             | DRIVE            | IDLER            | DRIVE            | IDLER            | DRIVE            | IDLER            |
| Rotation Capacity           | 10,000kg         |                  | 20,000kg         |                  | 30,000kg         |                  |
| Safe Working Load (kg)      | 5,000kg          | 5,000kg          | 10,000kg         | 10,000kg         | 15,000kg         | 15,000kg         |
| Vessel Size Minimum         | 235mm            | 235mm            | 235mm            | 235mm            | 235mm            | 235mm            |
| Vessel Size Maximum         | 4900mm           | 4900mm           | 4900mm           | 4900mm           | 5900mm           | 5900mm           |
| Tyre Type                   | Polyurethane     | Polyurethane     | Polyurethane     | Polyurethane     | Polyurethane     | Polyurethane     |
| Tyre Width                  | 100mm            | 100mm            | 180mm            | 180mm            | 250mm            | 250mm            |
| Rotation Speed (mm/min)     | 100-1100mm       |                  | 100-1100mm       |                  | 100-1100mm       |                  |
| Rotation Drive Motor(s)     | 2 x 0.37kw       |                  | 2 x 0.55kw       |                  | 2 x 0.75kw       |                  |
| Control Pendant             | YES              |                  | YES              |                  | YES              |                  |
| Incoming Supply             | 380/480V         |                  | 380/480V         |                  | 380/480V         |                  |
| Weight (kg)                 | 400kg            | 275kg            | 850kg            | 550kg            | 1,100kg          | 700kg            |
| Foot Print - L x W x H (mm) | 2330 x 560 x 585 | 2330 x 340 x 585 | 2330 x 560 x 585 | 2330 x 425 x 585 | 2730 x 560 x 605 | 2730 x 500 x 605 |

## 10T DRIVE ROTATOR

#### 20T DRIVE ROTATOR

## 30T DRIVE ROTATOR