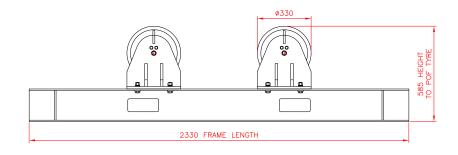

### 10T IDLER ROTATOR

| SPECIFICATION               | 10 TON           |                  | 20 TON           |                  | 30 TON           |                  |
|-----------------------------|------------------|------------------|------------------|------------------|------------------|------------------|
|                             | DRIVE            | IDLER            | DRIVE            | IDLER            | DRIVE            | IDLER            |
| Rotation Capacity           | 10,000kg         |                  | 20,000kg         |                  | 30,000kg         |                  |
| Safe Working Load (kg)      | 5,000kg          | 5,000kg          | 10,000kg         | 10,000kg         | 15,000kg         | 15,000kg         |
| Vessel Size Minimum         | 235mm            | 235mm            | 235mm            | 235mm            | 235mm            | 235mm            |
| Vessel Size Maximum         | 4900mm           | 4900mm           | 4900mm           | 4900mm           | 5900mm           | 5900mm           |
| Tyre Type                   | Polyurethane     | Polyurethane     | Polyurethane     | Polyurethane     | Polyurethane     | Polyurethane     |
| Tyre Width                  | 100mm            | 100mm            | 180mm            | 180mm            | 250mm            | 250mm            |
| Rotation Speed (mm/min)     | 100-1100mm       |                  | 100-1100mm       |                  | 100-1100mm       |                  |
| Rotation Drive Motor(s)     | 2 x 0.37kw       |                  | 2 x 0.55kw       |                  | 2 x 0.75kw       |                  |
| Control Pendant             | YES              |                  | YES              |                  | YES              |                  |
| Incoming Supply             | 380/480V         |                  | 380/480V         |                  | 380/480V         |                  |
| Weight (kg)                 | 400kg            | 275kg            | 850kg            | 550kg            | 1,100kg          | 700kg            |
| Foot Print - L x W x H (mm) | 2330 x 560 x 585 | 2330 x 340 x 585 | 2330 x 560 x 585 | 2330 x 425 x 585 | 2730 x 560 x 605 | 2730 x 500 x 605 |