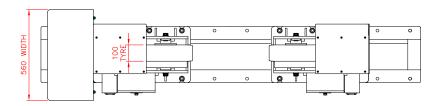

#### 10T DRIVE ROTATOR

| SPECIFICATION               | 10 TON           |                  | 20 TON           |                  | 30 TON           |                  |
|-----------------------------|------------------|------------------|------------------|------------------|------------------|------------------|
|                             | DRIVE            | IDLER            | DRIVE            | IDLER            | DRIVE            | IDLER            |
| Rotation Capacity           | 10,000kg         |                  | 20,000kg         |                  | 30,000kg         |                  |
| Safe Working Load (kg)      | 5,000kg          | 5,000kg          | 10,000kg         | 10,000kg         | 15,000kg         | 15,000kg         |
| Vessel Size Minimum         | 235mm            | 235mm            | 235mm            | 235mm            | 235mm            | 235mm            |
| Vessel Size Maximum         | 4900mm           | 4900mm           | 4900mm           | 4900mm           | 5900mm           | 5900mm           |
| Tyre Type                   | Polyurethane     | Polyurethane     | Polyurethane     | Polyurethane     | Polyurethane     | Polyurethane     |
| Tyre Width                  | 100mm            | 100mm            | 180mm            | 180mm            | 250mm            | 250mm            |
| Rotation Speed (mm/min)     | 100-1100mm       |                  | 100-1100mm       |                  | 100-1100mm       |                  |
| Rotation Drive Motor(s)     | 2 x 0.37kw       |                  | 2 x 0.55kw       |                  | 2 x 0.75kw       |                  |
| Control Pendant             | YES              |                  | YES              |                  | YES              |                  |
| Incoming Supply             | 380/480V         |                  | 380/480V         |                  | 380/480V         |                  |
| Weight (kg)                 | 400kg            | 275kg            | 850kg            | 550kg            | 1,100kg          | 700kg            |
| Foot Print - L x W x H (mm) | 2330 x 560 x 585 | 2330 x 340 x 585 | 2330 x 560 x 585 | 2330 x 425 x 585 | 2730 x 560 x 605 | 2730 x 500 x 605 |