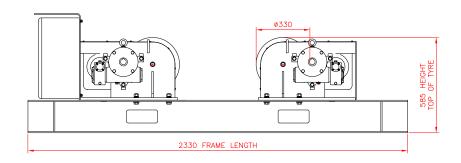

| SPECIFICATION               | 10 TON           |                  | 20 TON           |                  | 30 TON           |                  |
|-----------------------------|------------------|------------------|------------------|------------------|------------------|------------------|
|                             | DRIVE            | IDLER            | DRIVE            | IDLER            | DRIVE            | IDLER            |
| Rotation Capacity           | 10,000kg         |                  | 20,000kg         |                  | 30,000kg         |                  |
| Safe Working Load (kg)      | 5,000kg          | 5,000kg          | 10,000kg         | 10,000kg         | 15,000kg         | 15,000kg         |
| Vessel Size Minimum         | 235mm            | 235mm            | 235mm            | 235mm            | 235mm            | 235mm            |
| Vessel Size Maximum         | 4900mm           | 4900mm           | 4900mm           | 4900mm           | 5900mm           | 5900mm           |
| Tyre Type                   | Polyurethane     | Polyurethane     | Polyurethane     | Polyurethane     | Polyurethane     | Polyurethane     |
| Tyre Width                  | 100mm            | 100mm            | 180mm            | 180mm            | 250mm            | 250mm            |
| Rotation Speed (mm/min)     | 100-1100mm       |                  | 100-1100mm       |                  | 100-1100mm       |                  |
| Rotation Drive Motor(s)     | 2 x 0.37kw       |                  | 2 x 0.55kw       |                  | 2 x 0.75kw       |                  |
| Control Pendant             | YES              |                  | YES              |                  | YES              |                  |
| Incoming Supply             | 380/480V         |                  | 380/480V         |                  | 380/480V         |                  |
| Weight (kg)                 | 400kg            | 275kg            | 850kg            | 550kg            | 1,100kg          | 700kg            |
| Foot Print - L x W x H (mm) | 2330 x 560 x 585 | 2330 x 340 x 585 | 2330 x 560 x 585 | 2330 x 425 x 585 | 2730 x 560 x 605 | 2730 x 500 x 605 |

#### 10T DRIVE ROTATOR

### 10T IDLER ROTATOR