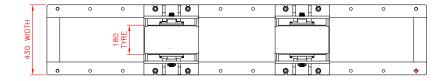

### 10T IDLER ROTATOR

| SPECIFICATION               | 10 TON           |                  | 20 TON           |                  | 30 TON           |                  |
|-----------------------------|------------------|------------------|------------------|------------------|------------------|------------------|
|                             | DRIVE            | IDLER            | DRIVE            | IDLER            | DRIVE            | IDLER            |
| Rotation Capacity           | 10,000kg         |                  | 20,000kg         |                  | 30,000kg         |                  |
| Safe Working Load (kg)      | 5,000kg          | 5,000kg          | 10,000kg         | 10,000kg         | 15,000kg         | 15,000kg         |
| Vessel Size Minimum         | 235mm            | 235mm            | 235mm            | 235mm            | 235mm            | 235mm            |
| Vessel Size Maximum         | 4900mm           | 4900mm           | 4900mm           | 4900mm           | 5900mm           | 5900mm           |
| Tyre Type                   | Polyurethane     | Polyurethane     | Polyurethane     | Polyurethane     | Polyurethane     | Polyurethane     |
| Tyre Width                  | 100mm            | 100mm            | 180mm            | 180mm            | 250mm            | 250mm            |
| Rotation Speed (mm/min)     | 100-1100mm       |                  | 100-1100mm       |                  | 100-1100mm       |                  |
| Rotation Drive Motor(s)     | 2 x 0.37kw       |                  | 2 x 0.55kw       |                  | 2 x 0.75kw       |                  |
| Control Pendant             | YES              |                  | YES              |                  | YES              |                  |
| Incoming Supply             | 380/480V         |                  | 380/480V         |                  | 380/480V         |                  |
| Weight (kg)                 | 400kg            | 275kg            | 850kg            | 550kg            | 1,100kg          | 700kg            |
| Foot Print - L x W x H (mm) | 2330 x 560 x 585 | 2330 x 340 x 585 | 2330 x 560 x 585 | 2330 x 425 x 585 | 2730 x 560 x 605 | 2730 x 500 x 605 |