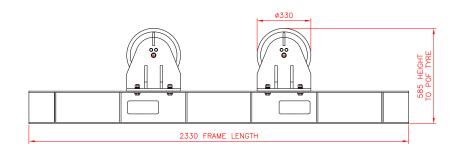

### 10T IDLER ROTATOR

| SPECIFICATION               | 10 TON           |                  | 20 TON           |                  | 30 TON           |                  |
|-----------------------------|------------------|------------------|------------------|------------------|------------------|------------------|
|                             | DRIVE            | IDLER            | DRIVE            | IDLER            | DRIVE            | IDLER            |
| Rotation Capacity           | 10,000kg         |                  | 20,000kg         |                  | 30,000kg         |                  |
| Safe Working Load (kg)      | 5,000kg          | 5,000kg          | 10,000kg         | 10,000kg         | 15,000kg         | 15,000kg         |
| Vessel Size Minimum         | 235mm            | 235mm            | 235mm            | 235mm            | 235mm            | 235mm            |
| Vessel Size Maximum         | 4900mm           | 4900mm           | 4900mm           | 4900mm           | 5900mm           | 5900mm           |
| Tyre Type                   | Polyurethane     | Polyurethane     | Polyurethane     | Polyurethane     | Polyurethane     | Polyurethane     |
| Tyre Width                  | 100mm            | 100mm            | 180mm            | 180mm            | 250mm            | 250mm            |
| Rotation Speed (mm/min)     | 100-1100mm       |                  | 100-1100mm       |                  | 100-1100mm       |                  |
| Rotation Drive Motor(s)     | 2 x 0.37kw       |                  | 2 x 0.55kw       |                  | 2 x 0.75kw       |                  |
| Control Pendant             | YES              |                  | YES              |                  | YES              |                  |
| Incoming Supply             | 380/480V         |                  | 380/480V         |                  | 380/480V         |                  |
| Weight (kg)                 | 400kg            | 275kg            | 850kg            | 550kg            | 1,100kg          | 700kg            |
| Foot Print - L x W x H (mm) | 2330 x 560 x 585 | 2330 x 340 x 585 | 2330 x 560 x 585 | 2330 x 425 x 585 | 2730 x 560 x 605 | 2730 x 500 x 605 |