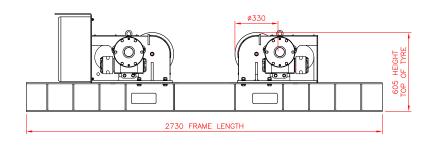

| 2 x 0.75kw       |                  |
| Control Pendant             | YES              |                  | YES              |                  | YES              |                  |
| Incoming Supply             | 380/480V         |                  | 380/480V         |                  | 380/480V         |                  |
| Weight (kg)                 | 400kg            | 275kg            | 850kg            | 550kg            | 1,100kg          | 700kg            |
| Foot Print - L x W x H (mm) | 2330 x 560 x 585 | 2330 x 340 x 585 | 2330 x 560 x 585 | 2330 x 425 x 585 | 2730 x 560 x 605 | 2730 x 500 x 605 |





#### 10T DRIVE ROTATOR





### 10T IDLER ROTATOR





# LC RANGE



#### 20T DRIVE ROTATOR





### 20T IDLER ROTATOR





## **LC RANGE**



#### 30T DRIVE ROTATOR





### 30T IDLER ROTATOR