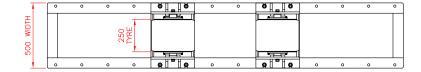

|
| Control Pendant             | YES              |                  | YES              |                  | YES              |                  |
| Incoming Supply             | 380/480V         |                  | 380/480V         |                  | 380/480V         |                  |
| Weight (kg)                 | 400kg            | 275kg            | 850kg            | 550kg            | 1,100kg          | 700kg            |
| Foot Print - L x W x H (mm) | 2330 x 560 x 585 | 2330 x 340 x 585 | 2330 x 560 x 585 | 2330 x 425 x 585 | 2730 x 560 x 605 | 2730 x 500 x 605 |





#### 10T DRIVE ROTATOR





### 10T IDLER ROTATOR





# LC RANGE



#### 20T DRIVE ROTATOR





### 20T IDLER ROTATOR





## **LC RANGE**



#### 30T DRIVE ROTATOR





### 30T IDLER ROTATOR