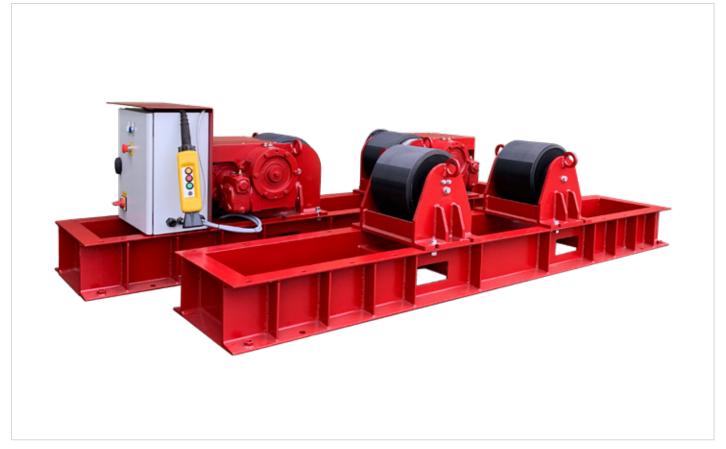

### LC RANGE

Our heavy duty, built to last conventional rotators are designed and manufactured to tolerate the hardest, hard-wearing and unrelenting workload environments. The powered drive units are controlled by a five-function pendant with a variable speed potentiometer, giving the operator full control of the rotating workpiece.

#### 10T DRIVE ROTATOR

### 10T IDLER ROTATOR