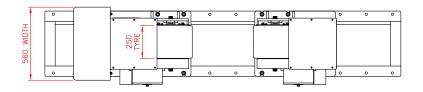

| 2 x 0.75kw       |                  |
| Control Pendant             | YES              |                  | YES              |                  | YES              |                  |
| Incoming Supply             | 380/480V         |                  | 380/480V         |                  | 380/480V         |                  |
| Weight (kg)                 | 400kg            | 275kg            | 850kg            | 550kg            | 1,100kg          | 700kg            |
| Foot Print - L x W x H (mm) | 2330 x 560 x 585 | 2330 x 340 x 585 | 2330 x 560 x 585 | 2330 x 425 x 585 | 2730 x 560 x 605 | 2730 x 500 x 605 |





#### 10T DRIVE ROTATOR





### 10T IDLER ROTATOR





# LC RANGE



#### 20T DRIVE ROTATOR





### 20T IDLER ROTATOR





## **LC RANGE**



#### 30T DRIVE ROTATOR





### 30T IDLER ROTATOR