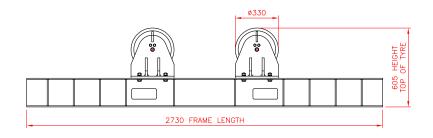

|
| Control Pendant             | YES              |                  | YES              |                  | YES              |                  |
| Incoming Supply             | 380/480V         |                  | 380/480V         |                  | 380/480V         |                  |
| Weight (kg)                 | 400kg            | 275kg            | 850kg            | 550kg            | 1,100kg          | 700kg            |
| Foot Print - L x W x H (mm) | 2330 x 560 x 585 | 2330 x 340 x 585 | 2330 x 560 x 585 | 2330 x 425 x 585 | 2730 x 560 x 605 | 2730 x 500 x 605 |





#### 10T DRIVE ROTATOR





### 10T IDLER ROTATOR





# LC RANGE



#### 20T DRIVE ROTATOR





### 20T IDLER ROTATOR





## **LC RANGE**



#### 30T DRIVE ROTATOR





### 30T IDLER ROTATOR