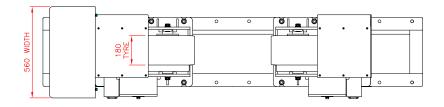

#### 10T DRIVE ROTATOR

| SPECIFICATION               | 10 TON           |                  | 20 TON           |                  | 30 TON           |                  |
|-----------------------------|------------------|------------------|------------------|------------------|------------------|------------------|
|                             | DRIVE            | IDLER            | DRIVE            | IDLER            | DRIVE            | IDLER            |
| Rotation Capacity           | 10,000kg         |                  | 20,000kg         |                  | 30,000kg         |                  |
| Safe Working Load (kg)      | 5,000kg          | 5,000kg          | 10,000kg         | 10,000kg         | 15,000kg         | 15,000kg         |
| Vessel Size Minimum         | 235mm            | 235mm            | 235mm            | 235mm            | 235mm            | 235mm            |
| Vessel Size Maximum         | 4900mm           | 4900mm           | 4900mm           | 4900mm           | 5900mm           | 5900mm           |
| Tyre Type                   | Polyurethane     | Polyurethane     | Polyurethane     | Polyurethane     | Polyurethane     | Polyurethane     |
| Tyre Width                  | 100mm            | 100mm            | 180mm            | 180mm            | 250mm            | 250mm            |
| Rotation Speed (mm/min)     | 100-1100mm       |                  | 100-1100mm       |                  | 100-1100mm       |                  |
| Rotation Drive Motor(s)     | 2 x 0.37kw       |                  | 2 x 0.55kw       |                  | 2 x 0.75kw       |                  |
| Control Pendant             | YES              |                  | YES              |                  | YES              |                  |
| Incoming Supply             | 380/480V         |                  | 380/480V         |                  | 380/480V         |                  |
| Weight (kg)                 | 400kg            | 275kg            | 850kg            | 550kg            | 1,100kg          | 700kg            |
| Foot Print - L x W x H (mm) | 2330 x 560 x 585 | 2330 x 340 x 585 | 2330 x 560 x 585 | 2330 x 425 x 585 | 2730 x 560 x 605 | 2730 x 500 x 605 |