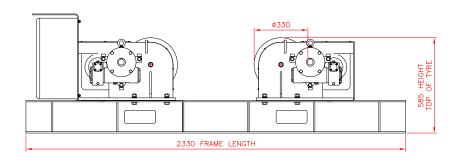

#### 10T DRIVE ROTATOR

| SPECIFICATION               | 10 TON           |                  | 20 TON           |                  | 30 TON           |                  |
|-----------------------------|------------------|------------------|------------------|------------------|------------------|------------------|
|                             | DRIVE            | IDLER            | DRIVE            | IDLER            | DRIVE            | IDLER            |
| Rotation Capacity           | 10,000kg         |                  | 20,000kg         |                  | 30,000kg         |                  |
| Safe Working Load (kg)      | 5,000kg          | 5,000kg          | 10,000kg         | 10,000kg         | 15,000kg         | 15,000kg         |
| Vessel Size Minimum         | 235mm            | 235mm            | 235mm            | 235mm            | 235mm            | 235mm            |
| Vessel Size Maximum         | 4900mm           | 4900mm           | 4900mm           | 4900mm           | 5900mm           | 5900mm           |
| Tyre Type                   | Polyurethane     | Polyurethane     | Polyurethane     | Polyurethane     | Polyurethane     | Polyurethane     |
| Tyre Width                  | 100mm            | 100mm            | 180mm            | 180mm            | 250mm            | 250mm            |
| Rotation Speed (mm/min)     | 100-1100mm       |                  | 100-1100mm       |                  | 100-1100mm       |                  |
| Rotation Drive Motor(s)     | 2 x 0.37kw       |                  | 2 x 0.55kw       |                  | 2 x 0.75kw       |                  |
| Control Pendant             | YES              |                  | YES              |                  | YES              |                  |
| Incoming Supply             | 380/480V         |                  | 380/480V         |                  | 380/480V         |                  |
| Weight (kg)                 | 400kg            | 275kg            | 850kg            | 550kg            | 1,100kg          | 700kg            |
| Foot Print - L x W x H (mm) | 2330 x 560 x 585 | 2330 x 340 x 585 | 2330 x 560 x 585 | 2330 x 425 x 585 | 2730 x 560 x 605 | 2730 x 500 x 605 |