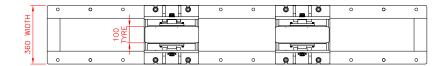

#### 20T DRIVE ROTATOR

| SPECIFICATION               | 10 TON           |                  | 20 TON           |                  | 30 TON           |                  |
|-----------------------------|------------------|------------------|------------------|------------------|------------------|------------------|
|                             | DRIVE            | IDLER            | DRIVE            | IDLER            | DRIVE            | IDLER            |
| Rotation Capacity           | 10,000kg         |                  | 20,000kg         |                  | 30,000kg         |                  |
| Safe Working Load (kg)      | 5,000kg          | 5,000kg          | 10,000kg         | 10,000kg         | 15,000kg         | 15,000kg         |
| Vessel Size Minimum         | 235mm            | 235mm            | 235mm            | 235mm            | 235mm            | 235mm            |
| Vessel Size Maximum         | 4900mm           | 4900mm           | 4900mm           | 4900mm           | 5900mm           | 5900mm           |
| Tyre Type                   | Polyurethane     | Polyurethane     | Polyurethane     | Polyurethane     | Polyurethane     | Polyurethane     |
| Tyre Width                  | 100mm            | 100mm            | 180mm            | 180mm            | 250mm            | 250mm            |
| Rotation Speed (mm/min)     | 100-1100mm       |                  | 100-1100mm       |                  | 100-1100mm       |                  |
| Rotation Drive Motor(s)     | 2 x 0.37kw       |                  | 2 x 0.55kw       |                  | 2 x 0.75kw       |                  |
| Control Pendant             | YES              |                  | YES              |                  | YES              |                  |
| Incoming Supply             | 380/480V         |                  | 380/480V         |                  | 380/480V         |                  |
| Weight (kg)                 | 400kg            | 275kg            | 850kg            | 550kg            | 1,100kg          | 700kg            |
| Foot Print - L x W x H (mm) | 2330 x 560 x 585 | 2330 x 340 x 585 | 2330 x 560 x 585 | 2330 x 425 x 585 | 2730 x 560 x 605 | 2730 x 500 x 605 |