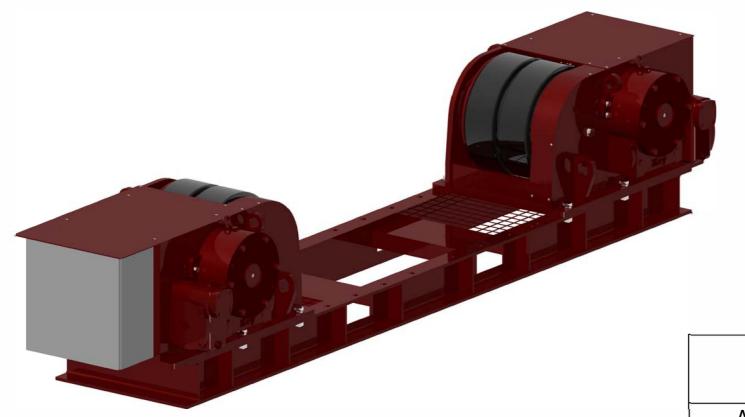

## NOTE:

1/ THIS DRAWING WAS ACCURATE AT TIME OF PREPARATION BUT IS SUBJECT TO FINAL DESIGN REVISIONS

|              | DRIVE UNIT<br>OVERVIEW |         |               | DRAWING NUMBER<br>CR-60-1-1001 | REV<br>5 |   |
|--------------|------------------------|---------|---------------|--------------------------------|----------|---|
|              |                        |         | FOR CR-60 TON |                                |          |   |
| A3           | THIRD<br>ANGLE         |         | DRAWN BY:     | SCALE                          | ]        | - |
| DO NOT SCALE | PROJECTION             | T T T T | DATE:         | 1:20                           |          |   |