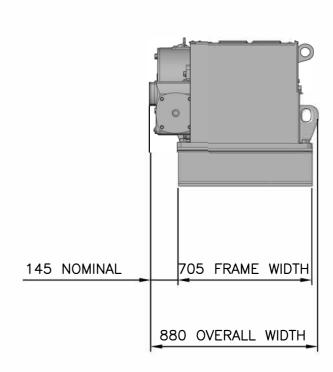

| SPECIFICATIONS FOR ROTATOR |                                          |  |  |  |
|----------------------------|------------------------------------------|--|--|--|
| MODEL                      | CR-60                                    |  |  |  |
| SAFE WORKING LOAD          | 30 METRIC TONNES                         |  |  |  |
| ROTATION CAPACITY          | 60 METRIC TONNES 1 DRIVE & 1 IDLER UNITS |  |  |  |
| MAXIMUM ROTATION CAPACITY  | 90 METRIC TONNES 1 DRIVE & 2 IDLER UNITS |  |  |  |
| VESSEL SIZE MINIMUM        | Ø570mm @ 80° INCLUDED ANGLE              |  |  |  |
| VESSEL SIZE MAXIMUM        | Ø6800mm @ 50° INCLUDED ANGLE             |  |  |  |
| WHEEL CENTRE DISTANCE C-C  | 700,1100,1500,1900,2300,2700,3100mm      |  |  |  |
| TYRE/DRUM TYPE & SIZE      | Ø20½" x 14" POLYURETHANE TYRES           |  |  |  |
| ROTATION SPEED             | 130 – 1300mm/min                         |  |  |  |
| ROTATION DRIVE MOTOR(S)    | 2xAC 1,5kW MOTOR C/W FORCE COOLING       |  |  |  |
| CONTROL PENDANT 15m CABLE  | FWD/STOP/REV/SPEED CONTROL/ESTOP         |  |  |  |
| INCOMING SUPPLY            | 380 to 480 V-3Ph-50/60Hz                 |  |  |  |
| COLOUR                     | RAL3003 RED                              |  |  |  |
| WEIGHT                     | 2050 kg                                  |  |  |  |