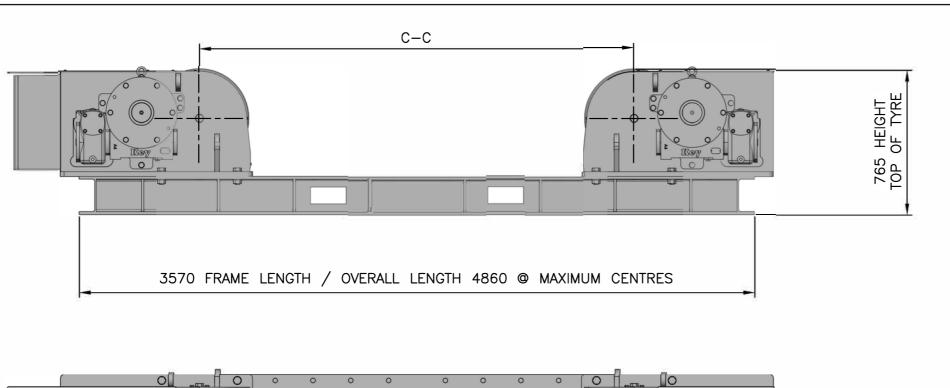

| SPECIFICATIONS FOR ROTATOR |                                          |  |  |  |
|----------------------------|------------------------------------------|--|--|--|
| MODEL                      | CR-60                                    |  |  |  |
| SAFE WORKING LOAD          | 30 METRIC TONNES                         |  |  |  |
| ROTATION CAPACITY          | 60 METRIC TONNES 1 DRIVE & 1 IDLER UNITS |  |  |  |
| MAXIMUM ROTATION CAPACITY  | 90 METRIC TONNES 1 DRIVE & 2 IDLER UNITS |  |  |  |
| VESSEL SIZE MINIMUM        | Ø570mm @ 80° INCLUDED ANGLE              |  |  |  |
| VESSEL SIZE MAXIMUM        | Ø6800mm @ 50° INCLUDED ANGLE             |  |  |  |
| WHEEL CENTRE DISTANCE C-C  | 700,1100,1500,1900,2300,2700,3100mm      |  |  |  |
| TYRE/DRUM TYPE & SIZE      | Ø20½" x 14" POLYURETHANE TYRES           |  |  |  |
| ROTATION SPEED             | 130 – 1300mm/min                         |  |  |  |
| ROTATION DRIVE MOTOR(S)    | 2xAC 1,5kW MOTOR C/W FORCE COOLING       |  |  |  |
| CONTROL PENDANT 15m CABLE  | FWD/STOP/REV/SPEED CONTROL/ESTOP         |  |  |  |
| INCOMING SUPPLY            | 380 to 480 V-3Ph-50/60Hz                 |  |  |  |
| COLOUR                     | RAL3003 RED                              |  |  |  |
| WEIGHT                     | 2050 kg                                  |  |  |  |