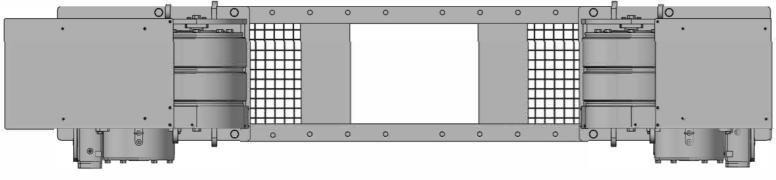

| SPECIFICATIONS FOR ROTATOR |                                          |  |  |  |
|----------------------------|------------------------------------------|--|--|--|
| MODEL                      | CR-60                                    |  |  |  |
| SAFE WORKING LOAD          | 30 METRIC TONNES                         |  |  |  |
| ROTATION CAPACITY          | 60 METRIC TONNES 1 DRIVE & 1 IDLER UNITS |  |  |  |
| MAXIMUM ROTATION CAPACITY  | 90 METRIC TONNES 1 DRIVE & 2 IDLER UNITS |  |  |  |
| VESSEL SIZE MINIMUM        | Ø570mm @ 80° INCLUDED ANGLE              |  |  |  |
| VESSEL SIZE MAXIMUM        | Ø6800mm @ 50° INCLUDED ANGLE             |  |  |  |
| WHEEL CENTRE DISTANCE C-C  | 700,1100,1500,1900,2300,2700,3100mm      |  |  |  |
| TYRE/DRUM TYPE & SIZE      | Ø20½" x 14" POLYURETHANE TYRES           |  |  |  |
| ROTATION SPEED             | 130 – 1300mm/min                         |  |  |  |
| ROTATION DRIVE MOTOR(S)    | 2xAC 1,5kW MOTOR C/W FORCE COOLING       |  |  |  |
| CONTROL PENDANT 15m CABLE  | FWD/STOP/REV/SPEED CONTROL/ESTOP         |  |  |  |
| INCOMING SUPPLY            | 380 to 480 V-3Ph-50/60Hz                 |  |  |  |
| COLOUR                     | RAL3003 RED                              |  |  |  |
| WEIGHT                     | 2050 kg                                  |  |  |  |