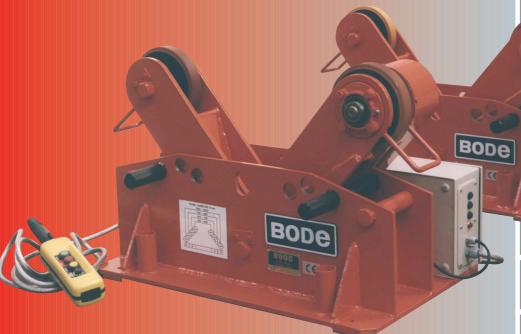

## ONE SET - BODE "SIZZER" TYPE ROTATORS MODEL 1/CR 40

Capacity 2 tons, comprising:

Drive Section supporting 1 ton, rotating 2 tonnes. Idler Section supporting 1 ton.

Manual adjustment of support arms, each arm carrying Polyurethane tyred roller, by locating support arms in one of four positions to handle the following vessels:

150 mm to 400 mm diameter 400 mm to 760 mm diameter 760 mm to 1220 mm diameter 1220 mm to 2000 mm diameter

Robust fabricated all steel support frames, each section equipped with two rollers having cast iron centers with interchangeable Polyurethane tyres, 200 mm x 40 mm. Rollers mounted on machined steel axles.

Drive Section equipped with 20:1 inverter control with circuit breaker and 'Mains On' indicator, giving variable speed range of 75 mm to 1500 mm per minute.

Remote control pendant on 4.5 meters of cable housing forward/stop/reverse pushbuttons and speed control potentiometer. Optional foot control available.