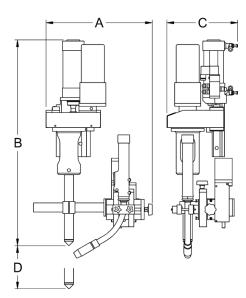

| Model                 | Unit | PW-25                 | PW-150            |
|-----------------------|------|-----------------------|-------------------|
| Power input           |      | 1Ø 100~240VAC 50/60Hz |                   |
| Torch stroke (D)      | mm   | 75                    |                   |
| Rise and fall range   | mm   | 25                    | 150               |
| Rotation speed        | rpm  | A:0.3~4<br>C:0.8~12   | B:0.6~8<br>D:1~16 |
| Dimension (A x B x C) | mm   | 470 x 715 x 245       |                   |
| Weight                | kg   | 38                    | 45                |

## Dimensions