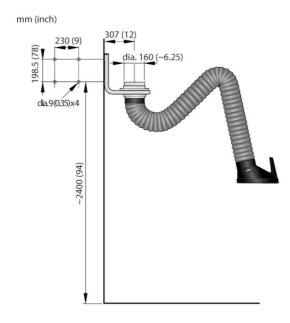

The Original arm is the perfect extractor for capturing welding smoke, fumes and non-combustible dust in workshops

The Original welding fume extraction arm is the perfect solution for extracting welding smoke, fumes and dust in workshops. Our extractor's patented design ensures optimum fume and dust capturing capacity and maneuverability. The extraction hood has integrated easy-to-reach buttons for lighting and fan control. The extractor is suspended by a swivel, which allows the product to rotate 360 degrees. This makes the extraction arm flexible in all directions and very simple to position. The Original extraction arm can be mounted in combination with different brackets, extension arms, on exhaust rails or on fixed or portable filter equipment. The product is equipped with a damper in the hood as standard. The welding fume extraction arm is available in lengths from 2-5 m (6,6-16 ft), and can be mounted on a ceiling, wall or bench or to an extension bracket. A wide range of accessories give unlimited possibilities to match the needs at any workplace.