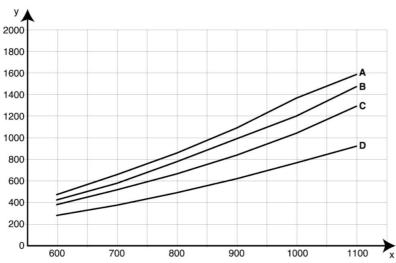

X: airflow m³/h, Y: static pressure Pa, A = 4 m horizontal, B =

4 m vertical, C = 3 m, D = 2 m