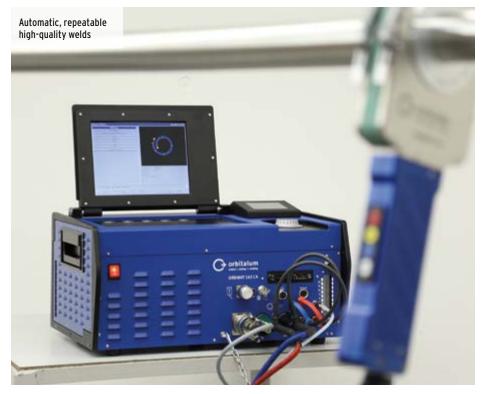

### **OM 165CA COMPACT ADVANCED**

FOR THE PAST DECADE, THE OM 165CA HAS EVOLVED INTO THE INDUSTRY STANDARD FOR ORBITAL WELDING AT HIGH PURITY AND SANITARY CONSTRUCTION JOBSITES. IT'S ESTABLISHED ITSELF AS A DURABLE, "JOBSITE" RUGGED ORBITAL WELDING SYSTEM.

- Rugged construction for fab or field applications
- Intel WP approved for fab/clean room construction
- Large screen for easy operator viewing of weld progress
- Operate or program modes with key or electronic actuation
- Dual weld data printing function (onboard and external)

- 100% data recording of all welding parameters, electronic or print
- Built in purge gas flow meter and monitoring
- Flow Force feature significantly shortens pre/post purge while increasing weld purge quality
- Auto program gives option to multiple weld schedule types with maximum simplicity
- Wide input voltage variation, 90V to 260V, no dedicated power required
- High efficiency internal water cooling system
- ORBmax oxygen monitor and Orbitwin switching unit integral accessories