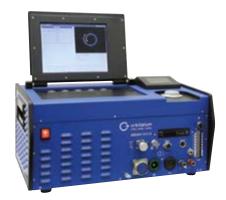

## **OM 165CA Power Supply**

#### **Specifications:**

| MODEL                                         | 165CA ORBITAL WELDING POWER SUPPLY               |
|-----------------------------------------------|--------------------------------------------------|
| Connection voltage                            | Wide-Range 90 - 260 V,<br>50/60 Hz, single phase |
| Control range<br>(Connection voltage > 160 V) | 2 - 165 A<br>2 - 110 A                           |
| Power-on time                                 | 30% at 165 A<br>100% at 120 A                    |
| Dimensions                                    | 510 x 360 x 220 mm<br>20.1 in x 14.2 in x 8.7 in |
| Storage                                       | Compact Flash (CF)                               |
| Machine Weight                                | 57.32 lb (26 kg)                                 |
| Shipping Weight                               | 90.39 lb (41 kg)                                 |
| Code                                          | 0T871.000.001                                    |

Easily connect external monitor, keyboard, and printer

Integrated lifting handles and compact design for enhanced portability

ORBmax Digitial Oxygen Analyzer for superior weld quality