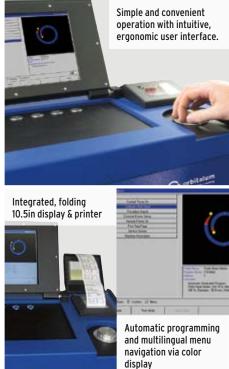

- Rugged construction for fab or field applications
- Intel WP approved for fab/clean room construction
- Large screen for easy operator viewing of weld progress
- Operate or program modes with key or electronic actuation
- Dual weld data printing function (onboard and external)

- 100% data recording of all welding parameters, electronic or print
- Built in purge gas flow meter and monitoring
- Flow Force feature significantly shortens pre/post purge while increasing weld purge quality
- Auto program gives option to multiple weld schedule types with maximum simplicity
- Wide input voltage variation, 90V to 260V, no dedicated power required
- High efficiency internal water cooling system
- ORBmax oxygen monitor and Orbitwin switching unit integral accessories