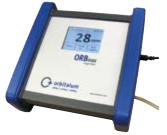

- 100% data recording of all welding parameters, electronic or print
- Built in purge gas flow meter and monitoring
- Flow Force feature significantly shortens pre/post purge while increasing weld purge quality
- Auto program gives option to multiple weld schedule types with maximum simplicity
- Wide input voltage variation, 90V to 260V, no dedicated power required
- High efficiency internal water cooling system
- ORBmax oxygen monitor and Orbitwin switching unit integral accessories

#### Accessories (available option):

- ORBICAR S trolley
- Durable storage and shipping case
- ORBITWIN switching device
- ORBmax digital oxygen analyzer
- Pressure regulator

**OM 165CA Orbital Welding Power Supply** 

Easily connect external monitor, keyboard, and printer

Integrated lifting handles and compact design for enhanced portability

ORBmax Digitial Oxygen Analyzer for superior weld quality