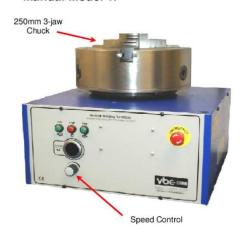

#### Manual Model W

The Manual and Automated Model W turntables are simple to set up and use have been designed using proven Instrument Engineering Warwick Turntable Frame Technology to meet the most demanding production requirements.

### Manual Model W-2

Designed for manual operation via the front panel switches foot switch or variable speed foot pedal.