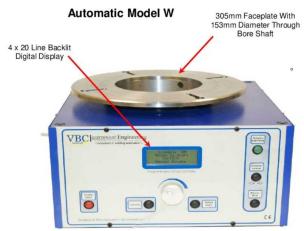

#### **Automatic Model W-2**

Can form part of an automatic welding system or used as a manual machine. For example, as the Headstock of our Series 2 or 3 Welding Lathe.

The Automatic option provides an output to automatically start and stop a welder, wire feeder and AVC. Also incorporated is a pool delay timer. run on timer, T2 / T4 functions, and an overlap counter set in degrees.

As standard the system includes 64 program storage and an option for "Tack, move 120 degrees, tack move 120 degreed then start weld procedure