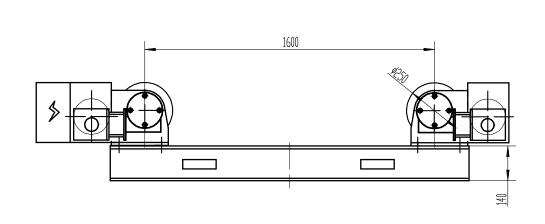

| Model                  | CR- 5 Welding Roller             |
|------------------------|----------------------------------|
| Turning Capacity       | 5 tons maximum                   |
| Loading Capacity-Drive | 2.5 tons maximum                 |
| Loading Capacity-Idler | 2.5 tons maximum                 |
| Vessel size            | 250~3500mm                       |
| Adjust Way             | Bolt adjustment                  |
| Motor Rotation Power   | 2*0.37 KW                        |
| Rotation Speed         | 100-1000mm/min                   |
| Speed control          | Variable frequency driver        |
| Roller wheels          | Steel coated with <b>PU</b> type |
| Roller size            | Ø250*150mm                       |
| Voltage                | 380V $\pm$ 10% 50Hz 3Phase       |
| Control system         | Remote control 8m cable          |
| Color                  | RAL 3003 RED+9005 Black          |
|                        |                                  |

## **Customer Approval**

| Westermans International Ltd together we wild the world. |     | Welding Rollers |
|----------------------------------------------------------|-----|-----------------|
| Drawing by                                               | P.H | CR - 5          |
| Check by                                                 | S.G | Bolt adjustment |
| Revision                                                 |     | 001             |
| Drawing No.                                              |     | WS 2006FCR5     |
| Email                                                    |     |                 |