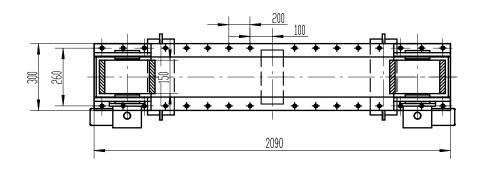

| Model                  | CR- 5 Welding Roller             |
|------------------------|----------------------------------|
| Turning Capacity       | 5 tons maximum                   |
| Loading Capacity-Drive | 2.5 tons maximum                 |
| Loading Capacity-Idler | 2.5 tons maximum                 |
| Vessel size            | 250~3500mm                       |
| Adjust Way             | Bolt adjustment                  |
| Motor Rotation Power   | 2*0.37 KW                        |
| Rotation Speed         | 100-1000mm/min                   |
| Speed control          | Variable frequency driver        |
| Roller wheels          | Steel coated with <b>PU</b> type |
| Roller size            | Ø250*150mm                       |
| Voltage                | 380V $\pm$ 10% 50Hz 3Phase       |
| Control system         | Remote control 8m cable          |
| Color                  | RAL 3003 RED+9005 Black          |
|                        |                                  |

## **Customer Approval**

| Westermans International Ltd together we wild the world. |     | Welding Rollers |
|----------------------------------------------------------|-----|-----------------|
| Drawing by                                               | P.H | CR - 5          |
| Check by                                                 | S.G | Bolt adjustment |
| Revision                                                 |     | 001             |
| Drawing No.                                              |     | WS 2006FCR5     |
| Email                                                    |     |                 |