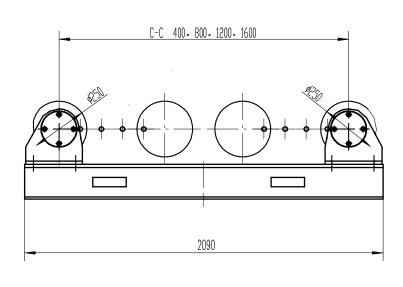

| Model                  | CR- 5 Welding Roller             |
|------------------------|----------------------------------|
| Turning Capacity       | 5 tons maximum                   |
| Loading Capacity-Drive | 2.5 tons maximum                 |
| Loading Capacity-Idler | 2.5 tons maximum                 |
| Vessel size            | 250~3500mm                       |
| Adjust Way             | Bolt adjustment                  |
| Motor Rotation Power   | 2*0.37 KW                        |
| Rotation Speed         | 100-1000mm/min                   |
| Speed control          | Variable frequency driver        |
| Roller wheels          | Steel coated with <b>PU</b> type |
| Roller size            | Ø250*150mm                       |
| Voltage                | 380V $\pm$ 10% 50Hz 3Phase       |
| Control system         | Remote control 8m cable          |
| Color                  | RAL 3003 RED+9005 Black          |
|                        |                                  |

## **Customer Approval**

| Westermans International Ltd together we wild the world. |     | Welding Rollers |
|----------------------------------------------------------|-----|-----------------|
| Drawing by                                               | P.H | CR - 5          |
| Check by                                                 | S.G | Bolt adjustment |
| Revision                                                 |     | 001             |
| Drawing No.                                              |     | WS 2006FCR5     |
| Email                                                    |     |                 |