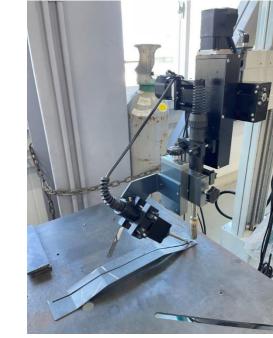

## ST-150 Seam tracker

Feature:

ST-150 seam tracker

- 1. Dual-axis stepper motors and ball screw sliders to ensure synchronized tracking in the horizontal and vertical directions.
- 2. Manual slider on X and Z axes allow for torch adjustment.
- 3. Friendly human-machine touch screen.
- 4. Operators have the flexibility to manually adjust the tracker to move the slider according to their requirements.
- 5. Automatic seam finding function.
- 6. Welding point ignore function
- 7. Edge detection function to avoid carriage dropping

## ST-150 seam tracker