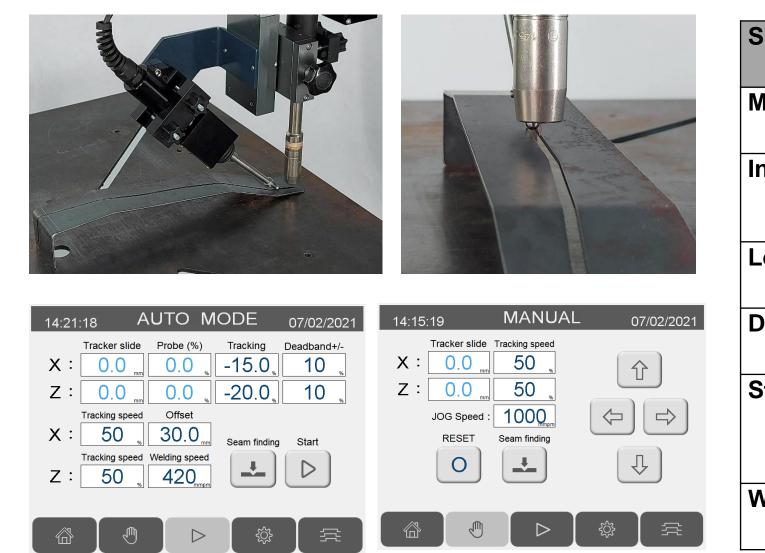

## ST-150 Seam tracker

Feature:

ST-150 seam tracker

- 1. Dual-axis stepper motors and ball screw sliders to ensure synchronized tracking in the horizontal and vertical directions.
- 2. Manual slider on X and Z axes allow for torch adjustment.
- 3. Friendly human-machine touch screen.
- 4. Operators have the flexibility to manually adjust the tracker to move the slider according to their requirements.
- 5. Automatic seam finding function.
- 6. Welding point ignore function
- 7. Edge detection function to avoid carriage dropping

## Control box + slider + tracker