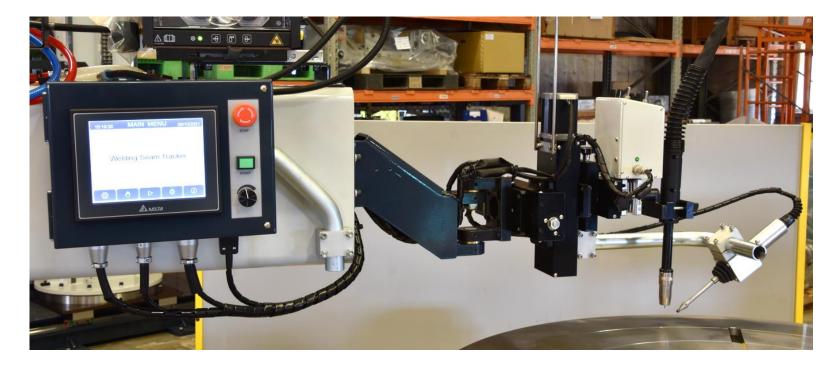

slider according to their requirements.
- 5. Automatic seam finding function.
- 6. Welding point ignore function
- 7. Edge detection function to avoid carriage dropping







## ST-150 seam tracker specification





| Specification |                                        |     |
|---------------|----------------------------------------|-----|
| Model         | ST-150                                 |     |
| Input Power   | 100~240 VAC, Single Phase,<br>50/60 Hz |     |
| Load capacity | 20KG                                   |     |
| Drive Unit    |                                        |     |
| Stroke Length | mm                                     | 150 |
| Weight        | kg                                     | 18  |

## ST-150 seam tracker



## Control box + slider + tracker