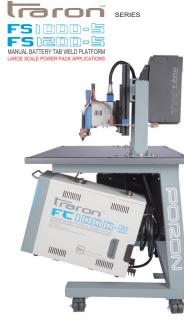

### THIN TAB MODELS..

WELDING PURE NICKEL OR NICKEL PLATED TABS THICKNESS UP TO 0.2MM.

FS 1000-5M MODEL MODEL

STANDARD MODEL- 10000A output weld current, Portal frame moto drive weld head.

COMBINATION
1. FC 1000-5 Transformer Output Manipulation\*
10000 amperes weld power and supply lipsut
220VaC, 13-15 Amperes)
This 1000 well transformer [Imaximum output currient
10000 amperes]
S. ELE BS-8 gring loaded DC servo motor drive weld head
4. 20 / 13 Juniorae electricies and indefens
WS-4 portal Param work bench and hangers

## FS 1000-5P PNEUMATIC

STANDARD MODEL- 10000A output weld current, Portal frame Pneumatic Acturate Weld Head.

# **INTRODUCTION AND FEATURES**

The machine was designed for manual wold of bigger size power packs, it equipped with portal frame wold head located on a large platform, with working sear of 340 x 540 mm, with a long strols adjustable through which can if with costs in different height. There are three worked in the family, 29700.03° equipped with presentation was head, higher greate model 29 1000-54 equipped with nervo moter hand, where more reliable and attalks control of velid force. Both models are suitable for this despitualization, wasting table falcharses up to C.Jmm.
Norwey, model 75 250-540 only with motor by well head, Additional Installed with a power enhance back of 152 southern the property of the southern which was only the property of the southern which well disripted tributes up to C.Amm.