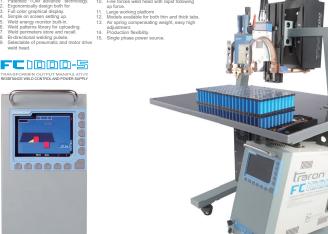

## **POWER SUPPLY AND MODELS**

The system is operate according our company patential pages?"Imensitives (Optic & Marchaellos [TOL1]. The sleet energy control feet modes) for residencia wellings, white combination is not better mind by frequency well and caquadhr discharges well, the ITOM3 welder can generate a high level of well current as well as provided a very precise control of well cause. All models are proventing by our advance power with PCOLOD, built in with PC. Coolcour monitor with well current as election, monitoring by yeal time well comitior, Reporting energies vertous both in numerical and graphical weaps, with preset alarm line according "go" and "no go" imitations.

FEATURES..

FC1000-5 TRANSFORMER OUTPUT MANIPULATIVE RESISTANCE WELD CONTROL AND POWER SUPPLY

000000

(O)

### THIN TAB MODELS..

WELDING PURE NICKEL OR NICKEL PLATED TABS THICKNESS UP TO 0.2MM.

FS 1000-5M MODEL MODEL

STANDARD MODEL- 10000A output weld current, Portal frame moto drive weld head.

COMBINATION
1. FC 1000-5 Transformer Output Manipulation\*
10000 amperes weld power and supply lipsut
220VaC, 13-15 Amperes)
This 1000 well transformer [Imaximum output currient
10000 amperes]
S. ELE BS-8 gring loaded DC servo motor drive weld head
4. 20 / 13 Juniorae electricies and indefens
WS-4 portal Param work bench and hangers