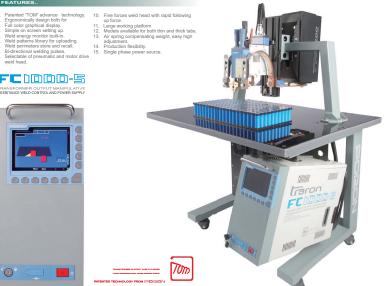

## **POWER SUPPLY AND MODELS**

The system is operate according our company patential pages?"Imensitives (Optic & Marchaellos [TOL1]. The sleet energy control feet modes) for residencia wellings, white combination is not better mind by frequency well and caquadhr discharges well, the ITOM3 welder can generate a high level of well current as well as provided a very precise control of well cause. All models are proventing by our advance power with PCOLOD, built in with PC. Coolcour monitor with well current as election, monitoring by yeal time well comitior, Reporting energies vertous both in numerical and graphical weaps, with preset alarm line according "go" and "no go" imitations.

FEATURES..

FC1000-5 TRANSFORMER OUTPUT MANIPULATIVE RESISTANCE WELD CONTROL AND POWER SUPPLY

000000

(O)

### THIN TAB MODELS..

WELDING PURE NICKEL OR NICKEL PLATED TABS THICKNESS UP TO 0.2MM.

FS 1000-5M MODEL MODEL

STANDARD MODEL- 10000A output weld current, Portal frame moto drive weld head.

COMBINATION
1. FC 1000-5 Transformer Output Manipulation\*
10000 amperes weld power and supply lipsut
220VaC, 13-15 Amperes)
This 1000 well transformer [Imaximum output currient
10000 amperes]
S. ELE BS-8 gring loaded DC servo motor drive weld head
4. 20 / 13 Juniorae electricies and indefens
WS-4 portal Param work bench and hangers