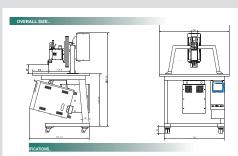

OVER ALL
Overall dimensions... 870 x 700 x 1250mm H
Work table size... 870 x 700mm
Postal frame... internal width 570mm height 35mm
Weight ... 88 KG

# **INTRODUCTION AND FEATURES**

The machine was designed for manual wold of bigger size power packs, it equipped with portal frame wold head located on a large platform, with working sear of 340 x 540 mm, with a long strols adjustable through which can if with costs in different height. There are three worked in the family, 29700.03° equipped with presentation was head, higher greate model 29 1000-54 equipped with nervo moter hand, where more reliable and attalks control of velid force. Both models are suitable for this despitualization, wasting table falcharses up to C.Jmm.
Norwey, model 75 250-540 only with motor by well head, Additional Installed with a power enhance back of 152 southern the property of the southern which was only the property of the southern which well disripted tributes up to C.Amm.