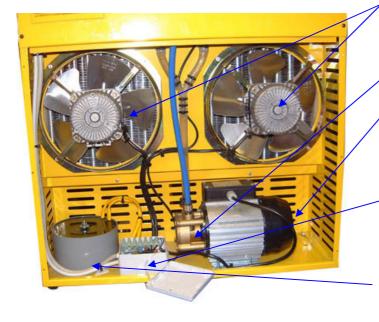

## TWIN FANS + HEAT EXCHANGERS

Allow sufficient space round unit for cooling air flow. Regularly blow dust from heat exchanger.

- PUMP (Centrifugal vane type)
- MOTOR (230 volt) or (400 volt) If motor fails to start after period of standing idle − Insert a screwdriver (slot head) through case to end of motor shaft and turn to free up.
- CONNECTION BOX

Disconnect from power supply before removing cover

 TRANSFORMER (if fitted) 400volt – 230volt (400 volt models only)

Westermans International Ltd Unit 4 Midland Distribution Centre Markfield Road, Groby Leicestershire, LE6 0FS www.westermans.com welding@westermans.com Tel:+44(0) 116 2696941