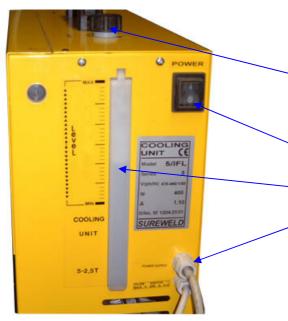

## **TECHNICAL DETAILS**

- FILLER CAPS (2 X 5 LITRE TANKS INTERLINKED)
   (add 25% antifreeze propylene glycol) (pink)
- ON / OFF SWITCH
- ♦ WATER LEVEL INDICATOR (Tanks equalise)
- ◆ SUPPLY CABLE 3 CORE
  400 volt models (2 phase + earth) 3 amp fuse
  230 volt models (L + N + earth) 6 amp fuse