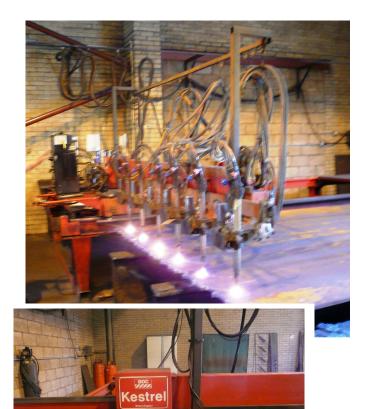

## **Description:**

Burny 2.5 RS232 CNC Unit with 50 standard shapes. Use the RS232/422 for downloading from Computer and Teach trace from the Scanner to the CNC unit Westinghouse HL83 Scanning System and Drives 3 ESAB Cooljet Motorised Cutting Posts Cutting width 1500mm CNC width 2000mm Track length 6000mm (can be adjusted) Maximum cutting thickness 300mm using Propane or Acetylene oxy-fuel Operational Manuals

Fully serviced to order Re-piped and worn parts replaced

Photographs show the condition on site and before any work starts.