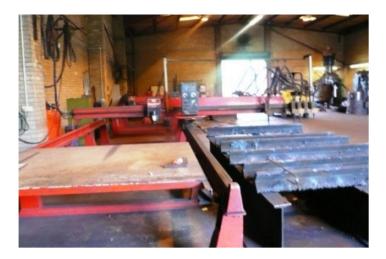

## **Description:**

Burny 2.5 RS232 CNC Unit with 50 standard shapes. Use the RS232/422 for downloading from Computer and Teach trace from the Scanner to the CNC unit Westinghouse HL83 Scanning System and Drives 3 ESAB Cooljet Motorised Cutting Posts Cutting width 1500mm CNC width 2000mm Track length 6000mm (can be adjusted) Maximum cutting thickness 300mm using Propane or Acetylene oxy-fuel Operational Manuals

Fully serviced to order Re-piped and worn parts replaced

Photographs show the condition on site and before any work starts.