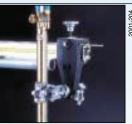

#### **Manual** control torch-holder

(for ruggedness and safety) Four adjustments:

- 250 mm vertical travel,
- 60 mm horizontal travel,
- ± 45° double rotation for bevel cuts.

F2 Longitudinal travel with TRASAF reader