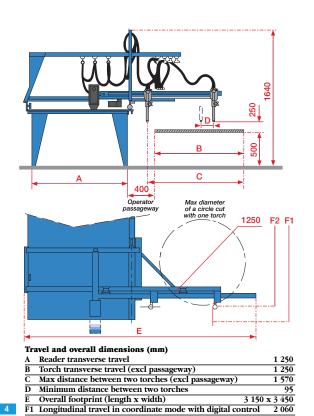

# Equipment common to the **NOVITOME** C

#### **Motorised** torch-holder ring

For remote control of the torch. You can adjust the torch height in operation for more accurate cutting.

2 060

#### **Manual** control torch-holder

(for ruggedness and safety) Four adjustments:

- 250 mm vertical travel,
- 60 mm horizontal travel,
- ± 45° double rotation for bevel cuts.

F2 Longitudinal travel with TRASAF reader