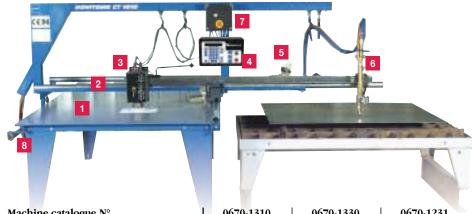

## NOVITOME C-T 1010 - T 1030

### Simple and cost-effective

**NOVITOME** C is the entry level for automatic thermal cutting machine. Shipped from the factory completely assembled, these machines could bardly be easier to use. Installing them in your workshop is child's play. Light in weight and compact in size, they will stand on any level floor, without being bolted down, so they can be moved easily as required. The NOVITOME C-T 1030 version equipped with the DIGISAF 2.5<sup>+</sup> digital controller brings you all the advantages of a digitally controlled machine: accurate tracing controlled by encoders and measuring racks.

| Machine catalogue N°                                         | 0670-1310     | 0670-1330     | 0670-1231     |
|--------------------------------------------------------------|---------------|---------------|---------------|
| 1 Fixer reader table                                         | yes           | yes           | yes           |
| 2 Two motorized carriages                                    | yes           | yes           | yes           |
| 3 TRASAF optical reader                                      | T 1010        | T 1030        | T 1030        |
| 4 DIGISAF 2.5 <sup>+</sup> digital controller                | no *          | no *          | yes           |
| 4 Encoders, racks, cables                                    | no *          | no *          | yes           |
| Gas distributor for four torches with oxygen solenoid valves | yes           | yes           | yes           |
| 6 Manual control torch-holder<br>(minus torch)               | 1<br>(maxi 4) | 1<br>(maxi 4) | 1<br>(maxi 4) |
| 7 Oxy/plasma selector module                                 | no            | yes           | yes           |
| 8 Monorail with supply hoses                                 | yes           | yes           | yes           |
| Tools and documentation                                      | yes           | yes           | yes           |