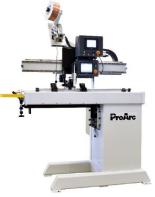

ProArc provides plug-and-play longitudinal seam welding machine for cyclic, conical and rectangular duct workpieces. With precision components, servo drive carriage and smart controller, it provides a engineered complete platform for longitudinal seam welding.

## LS - Seam Welding Machine

The ProArc LS Longitudinal seamer is the universal machine for a wide range of arc welding processes. Welding of weldable metals thickness from 0.1mm to 10mm and lengths up to 3,600mm.

Smart controller: Welding automation sequence setting and weld program storage function. Plug-and-play.

**Precision Components** Integrated with fully welded **Fabrication**: Utilization of all common welding processes.

AC Servo Carriage Drive: Precision and stable motion control increase the welding performance and reduce the machine downtime.