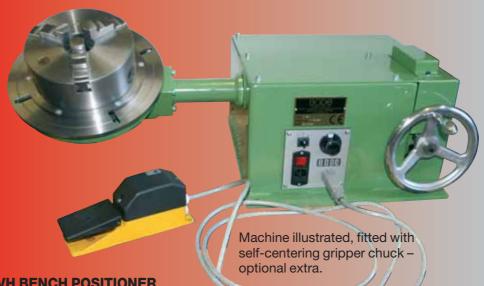

## **1.VH BENCH POSITIONER**

- Capacity 50 kg at 75 mm ecc. and 150 mm c.o.g. - table vertical
- Table diameter 460 mm, fully machined with concentric rings and slots to enable workpiece to be readily secured.
- Manual tilting through 360°
- Varibale speed table rotation 0,3 6,0 r.p.m.
- Built in earthing 150 amps.
- Forward/stop/reverse controls.
- Supply voltage: 220 V / 240 V., 1 Ph, 50 Hz

#### **Optinal Extras:**

- Stop/start footwitch with 3 m cable.
- Support stand.
- Can be supplied having 75 mm. diameter hole through the centre of table and spindle