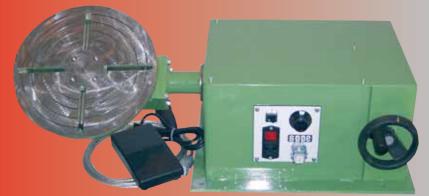

### **1.HV BENCH POSITIONER**

- Capacity 25 kg at 75 mm ecc. and 75 mm c.o.g. - table vertical
- Table diameter 300 mm, fully machined with concentric rings and slots to enable workpiece to be readily secured.
- Manual table tilting through 360°
- Varibale speed table rotation through 360°
- Speeds: 0,3 3,0 r.p.m. or 0,6 6,0 / 1,1 -12,0 r.p.m
- Built in earthing 150 amps.
- Forward/stop/reverse controls.
- Supply voltage: 220 V / 240 V., 1 Ph, 50 Hz