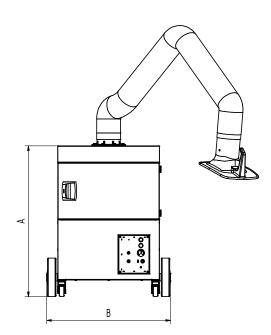

#### Technical Data

### **Technical Data**

| Dimensions |        |
|------------|--------|
| A          | 977 mm |
| В          | 797 mm |
| С          | 828 mm |
| D          | 655 mm |
| E          | 655 mm |
| F          | 150 mm |
| G          | 360 mm |
| Н          | 295 mm |
|            |        |