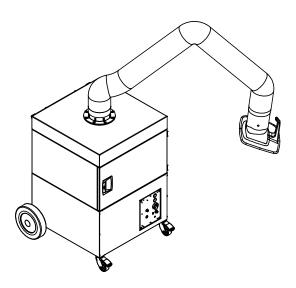

# ProfiMaster, one exhaust arm Art. No.: 60 650 100

#### **Properties**

- Exhaust arm up to 4 m
- Rotating exhaust hood

#### Accessories

• Automatic start/stop

| Filter                      |                      |  |
|-----------------------------|----------------------|--|
| Filter stages               | 2                    |  |
| Filter method               | Disposable filter    |  |
| Filter surface              | 17 m <sup>2</sup>    |  |
| Type of filter              | Filter cassette      |  |
| Filter material             | Non-woven fibre      |  |
| Filter efficiency           | > 99.5 %             |  |
| Filter class                | E12                  |  |
| Additional filters          | Pre-filter           |  |
| Basic data                  |                      |  |
| Extraction capacity         | 1100 m³/h            |  |
| Dimensions (w x h x t)      | 797 x 828 x 977 mm   |  |
| Weight                      | 104 kg               |  |
| Motor power                 | 1.1 kW               |  |
| Power supply                | 3 x 400 V / 50 Hz    |  |
| Rated current               | 2.3 A                |  |
| Control voltage             | 24 V, DC             |  |
| Noise level                 | 72 dB(A)             |  |
| Additional information      |                      |  |
| IFA-Certification           | W3-Approved          |  |
| Fan type                    | Radial fan           |  |
| Quantity of extraction arms | 1                    |  |
| Exhaust arm type            | flexible exhaust arm |  |
| Diameter extraction arm     | 150 mm               |  |
| Length of exhaust arm       | 2 m                  |  |