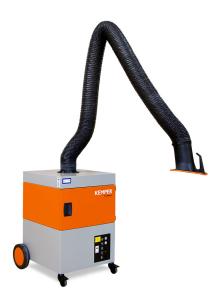

# ProfiMaster, one exhaust arm Art. No.: 60 650 100

## Applications

- Suitable for all materials, including high-alloy steel
- $\cdot$  Low to medium levels of smoke and dust
- Occasional to frequent use

#### **Benefits**

- Safe operation by rotation field control
- Maintenance door allows easy filter change
- Exhaust arm requires less adjustment due to flowoptimised exhaust hood design
- Increased safety due to filter monitoring

#### **Properties**

- Exhaust arm up to 4 m
- Rotating exhaust hood

#### Accessories

• Automatic start/stop

| Filter                      |                      |  |
|-----------------------------|----------------------|--|
| Filter stages               | 2                    |  |
| Filter method               | Disposable filter    |  |
| Filter surface              | 17 m <sup>2</sup>    |  |
| Type of filter              | Filter cassette      |  |
| Filter material             | Non-woven fibre      |  |
| Filter efficiency           | > 99.5 %             |  |
| Filter class                | E12                  |  |
| Additional filters          | Pre-filter           |  |
| Basic data                  |                      |  |
| Extraction capacity         | 1100 m³/h            |  |
| Dimensions (w x h x t)      | 797 x 828 x 977 mm   |  |
| Weight                      | 104 kg               |  |
| Motor power                 | 1.1 kW               |  |
| Power supply                | 3 x 400 V / 50 Hz    |  |
| Rated current               | 2.3 A                |  |
| Control voltage             | 24 V, DC             |  |
| Noise level                 | 72 dB(A)             |  |
| Additional information      |                      |  |
| IFA-Certification           | W3-Approved          |  |
| Fan type                    | Radial fan           |  |
| Quantity of extraction arms | 1                    |  |
| Exhaust arm type            | flexible exhaust arm |  |
| Diameter extraction arm     | 150 mm               |  |
| Length of exhaust arm       | 2 m                  |  |