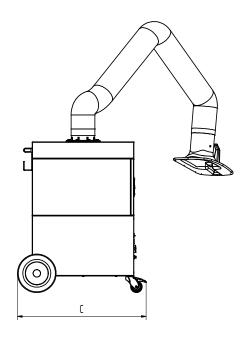

#### Technical Data

### **Technical Data**

| Dimensions |        |
|------------|--------|
| A          | 977 mm |
| В          | 797 mm |
| С          | 828 mm |
| D          | 655 mm |
| E          | 655 mm |
| F          | 150 mm |
| G          | 360 mm |
| Н          | 295 mm |
|            |        |