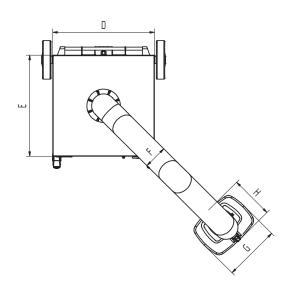

### **Technical Data**

| Dimensions |        |
|------------|--------|
| A          | 977 mm |
| В          | 797 mm |
| С          | 828 mm |
| D          | 655 mm |
| E          | 655 mm |
| F          | 150 mm |
| G          | 360 mm |
| Н          | 295 mm |
|            |        |