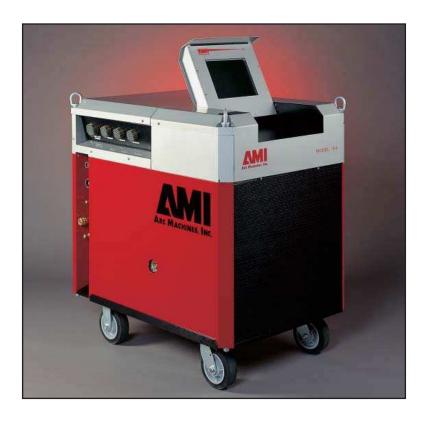

## MODEL 415 PROGRAMMABLE MULTI-FUNCTION WELD POWER SUPPLY

- Computer-controlled, built-in Windows<sup>™</sup> operating system
- High-speed switching type, precision pulsed GTAW power supply
- Automatic configuration for AMI welding heads
- Easily adaptable to custom-designed and other weld heads and fixtures
- Complete operation and programming in English or user-defined languages
- Simple graphic display of all weld information and function values
- Standard full-function remote operator's pendant with patented "Heads-Up" Display
- · Operation via touch-screen display or remote operator's pendant
- Built-in fault detection
- · Current pulsation synchronized with oscillation, dwell, wire feed, travel or external inputs
- Up to eight optional multi-function programmable servos