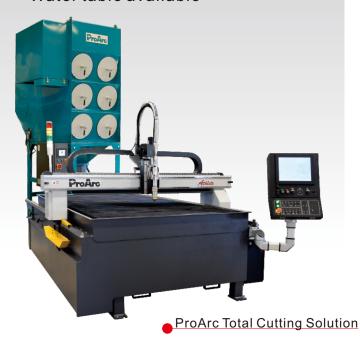

## Athlete

High Speed, High Accuracy, Best Quality

**Athlete** is the high speed, high precision CNC cutting machine which can integrate with HyDefinition plasma cutting system to perform the best cutting quality.

Compact design require minimum floor space and provide quick installation, friendly operation, and "Put & Cut" application!

## Features:

- All-in-one compact design including gantry, fume collection duct and table
- MicroEDGE Pro controller from USA
- Precision Rack and Pinion on dual drive
- Double linear way in transverse and longitudinal axis
- High efficiency sequential zone fume collection table ready for use
- For 1 Plasma only (HyDefinition model is recommended)
- Easy installation and minimum setup time