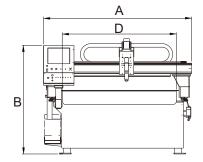

| Specification        |       |                                   |               |               |
|----------------------|-------|-----------------------------------|---------------|---------------|
| Model                | Unit  | Athlete<br>15                     | Athlete<br>20 | Athlete<br>25 |
| Power input          |       | AC 220 / 380V, 50 / 60Hz, 3 phase |               |               |
| Travel drive method  |       | Precision rack & pinion           |               |               |
| Travel rail          |       | Double linear way                 |               |               |
| Overall width (A)    | mm    | 2,250                             | 2,550         | 3,155         |
| Overall height (B)   | mm    | 1,600                             |               |               |
| Overall length (C)   | mm    | 4,150 (7,350)                     |               |               |
| Cutting width (D)    | mm    | 1,600                             | 1,900         | 2,500         |
| Cutting length (E)   | mm    | 3,100 (6,200)                     |               |               |
| Cutting speed        | m/min | 16                                |               |               |
| Travel speed         | m/min | 24                                |               |               |
| Positioning accuracy | mm    | ± 0.1                             |               |               |
| Repeatability        | mm    | ± 0.05                            |               |               |
| Machine weight       | kg    | 1,570                             | 1,750         | 1,950         |