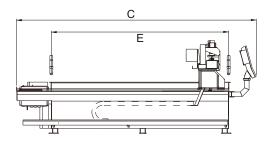

| Specification        |       |                                   |               |               |
|----------------------|-------|-----------------------------------|---------------|---------------|
| Model                | Unit  | Athlete<br>15                     | Athlete<br>20 | Athlete<br>25 |
| Power input          |       | AC 220 / 380V, 50 / 60Hz, 3 phase |               |               |
| Travel drive method  |       | Precision rack & pinion           |               |               |
| Travel rail          |       | Double linear way                 |               |               |
| Overall width (A)    | mm    | 2,250                             | 2,550         | 3,155         |
| Overall height (B)   | mm    | 1,600                             |               |               |
| Overall length (C)   | mm    | 4,150 (7,350)                     |               |               |
| Cutting width (D)    | mm    | 1,600                             | 1,900         | 2,500         |
| Cutting length (E)   | mm    | 3,100 (6,200)                     |               |               |
| Cutting speed        | m/min | 16                                |               |               |
| Travel speed         | m/min | 24                                |               |               |
| Positioning accuracy | mm    | ± 0.1                             |               |               |
| Repeatability        | mm    | ± 0.05                            |               |               |
| Machine weight       | kg    | 1,570                             | 1,750         | 1,950         |