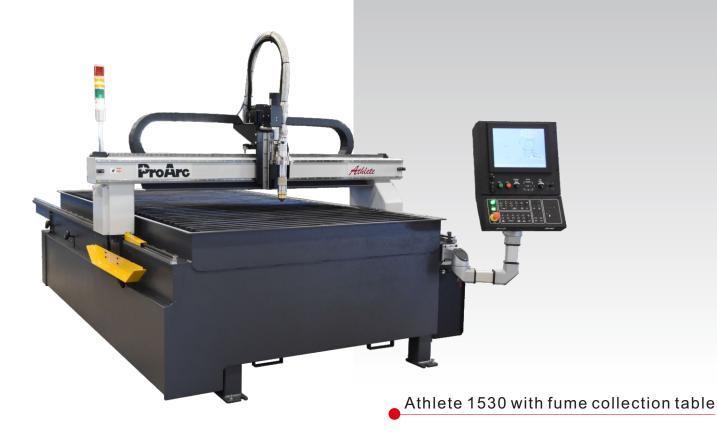

## Athlete

High Speed, High Accuracy, Best Quality

**Athlete** is the high speed, high precision CNC cutting machine which can integrate with HyDefinition plasma cutting system to perform the best cutting quality.

Compact design require minimum floor space and provide quick installation, friendly operation, and "Put & Cut" application!

## Features:

- All-in-one compact design including gantry, fume collection duct and table
- MicroEDGE Pro controller from USA
- Precision Rack and Pinion on dual drive
- Double linear way in transverse and longitudinal axis
- High efficiency sequential zone fume collection table ready for use
- For 1 Plasma only (HyDefinition model is recommended)
- Easy installation and minimum setup time