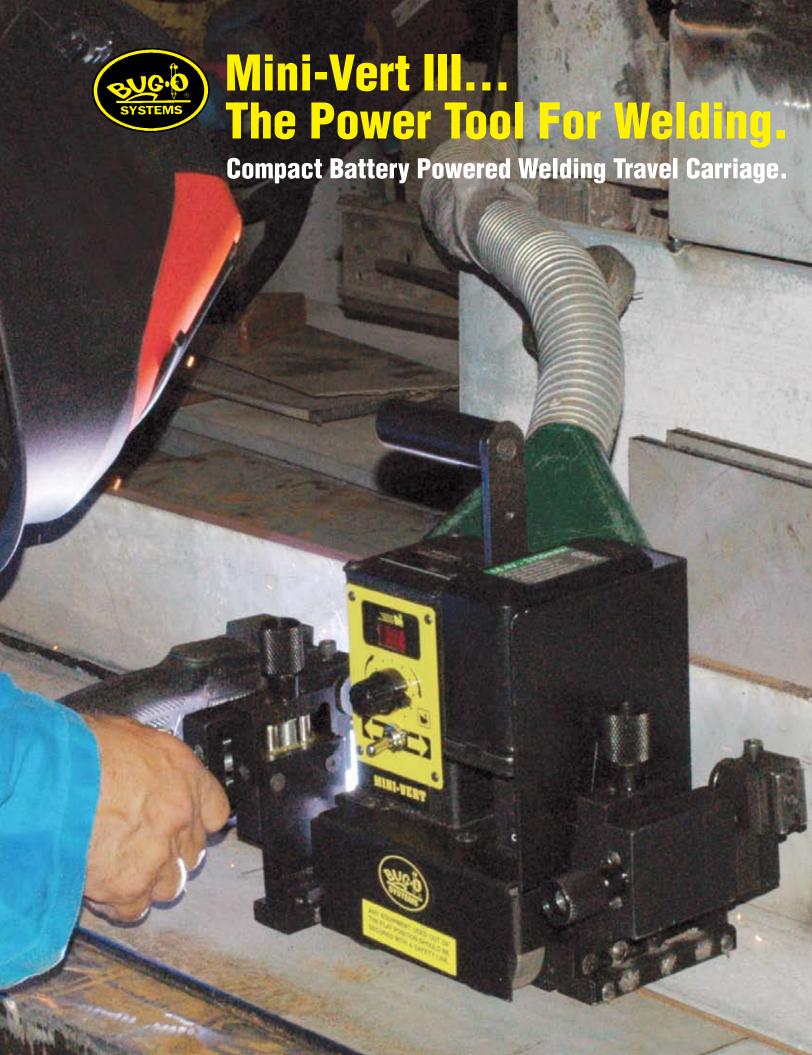

# MINI-VERT III

The Bug-O Systems Mini-Vert III is held on the workpiece with strong permanent magnets. It will travel and carry a welding gun in flat or vertical positions producing continuous uniform fillet welds. The Mini-Vert III features a quick torch mount which allows the welding gun to be rapidly moved from one side of the machine to the other, enabling the operator to weld the entire work piece from end to end. The Mini-Vert III is shipped with one (1) battery and one (1) battery charger.

## **FEATURES:**

· Lightweight, easy to carry design.

• Permanent magnet for powerful traction.

• Equipped with a four-wheel drive carriage.

• Dynamic braking for crisp starts and stops.

· Closed loop speed control.

 4 to 39 ipm (100-990 mm/min) welding speed range.

• 14.4-volt rechargeable battery with battery charger.

· Spatter guard on work side wheels.

 Versatile quick disconnect gun clamp will fit most MIG guns.

Precision micro-adjustable slides for gun positioning.

Available in two charging voltages: 110 & 220 VAC.

 Current sensing cable anchor provides autotravel Start/Stop.

**BMV-3000** MINI-VERT III 110 VAC **BMV-3002** MINI-VERT III 220 VAC