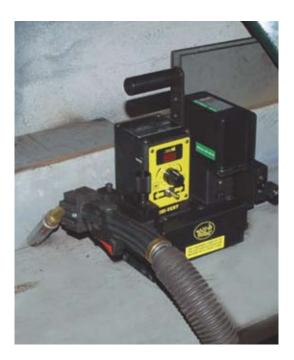

.

 Versatile quick disconnect gun clamp will fit most MIG guns.

Precision micro-adjustable slides for gun positioning.

Available in two charging voltages: 110 & 220 VAC.

 Current sensing cable anchor provides autotravel Start/Stop.









**BMV-3000** MINI-VERT III 110 VAC **BMV-3002** MINI-VERT III 220 VAC

## **TECHNICAL DATA:**

**Power Supply:** 14.4V, 3Ah battery **Drive:** 4 wheel drive

**Clearance:** 3/32" (2.4mm)

**Manual Torch** 

**Adjustment:** Horizontal/Vertical 3/4"-3/4" (20-20mm)

Carrying

**Capacity:** Wall - Vertical 15 lbs. (7kg)

Wall - Horizontal 15 lbs. (7kg)
Downhand/flat position 50 lbs. (22.7kg)

Travel: Bi-directional

**Speed:** 3.9-39 ipm (100-990mm/min)

**Dimensions:** 13.5" x 8.4" x 10.6"

(345 x 210 x 270mm)

Weight: 16 lbs. (7.2kg) without battery





#### **Accessories:**





BMV-1510 110 Volt BMV-1512 220 Volt

An adaptor is available for the Mini-Vert III that screws into the battery pack adaptor so the machine can run directly from a 110, 220 VAC line power.



#### **Mini-Vert III Controls:**