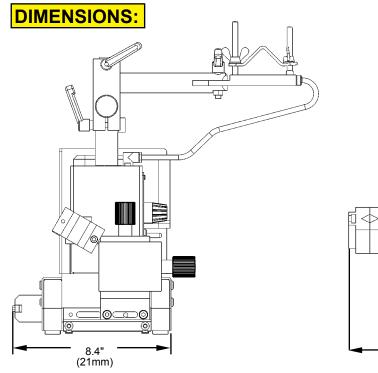

Wall - Horizontal 15 lbs. (7kg)
Downhand/flat position 50 lbs. (22.7kg)

Travel: Bi-directional

**Speed:** 3.9-39 ipm (100-990mm/min)

**Dimensions:** 13.5" x 8.4" x 10.6"

(345 x 210 x 270mm)

Weight: 16 lbs. (7.2kg) without battery