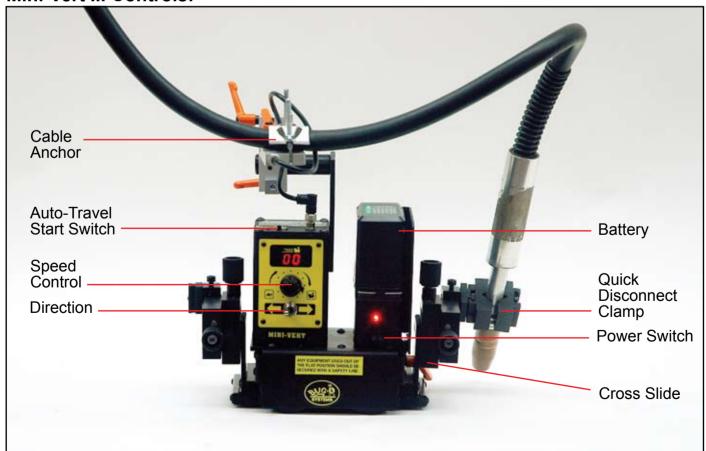

MINI-VERT III 110 VAC **BMV-3002** MINI-VERT III 220 VAC

## **TECHNICAL DATA:**

**Power Supply:** 14.4V, 3Ah battery **Drive:** 4 wheel drive

**Clearance:** 3/32" (2.4mm)

**Manual Torch** 

**Adjustment:** Horizontal/Vertical 3/4"-3/4" (20-20mm)

Carrying

**Capacity:** Wall - Vertical 15 lbs. (7kg)

Wall - Horizontal 15 lbs. (7kg)
Downhand/flat position 50 lbs. (22.7kg)

Travel: Bi-directional

**Speed:** 3.9-39 ipm (100-990mm/min)

**Dimensions:** 13.5" x 8.4" x 10.6"

(345 x 210 x 270mm)

Weight: 16 lbs. (7.2kg) without battery





#### **Accessories:**





BMV-1510 110 Volt BMV-1512 220 Volt

An adaptor is available for the Mini-Vert III that screws into the battery pack adaptor so the machine can run directly from a 110, 220 VAC line power.



#### **Mini-Vert III Controls:**