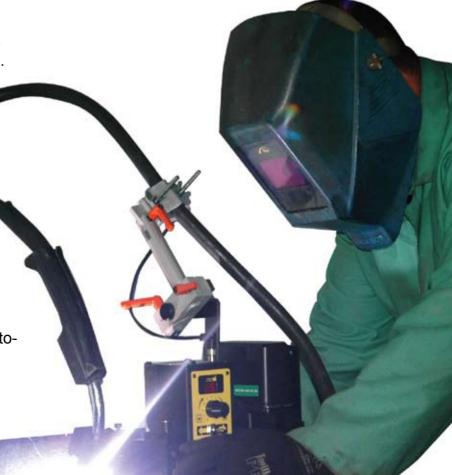

# MINI-VERT III

The Bug-O Systems Mini-Vert III is held on the workpiece with strong permanent magnets. It will travel and carry a welding gun in flat or vertical positions producing continuous uniform fillet welds. The Mini-Vert III features a quick torch mount which allows the welding gun to be rapidly moved from one side of the machine to the other, enabling the operator to weld the entire work piece from end to end. The Mini-Vert III is shipped with one (1) battery and one (1) battery charger.

#### **Mini-Vert III Controls:**