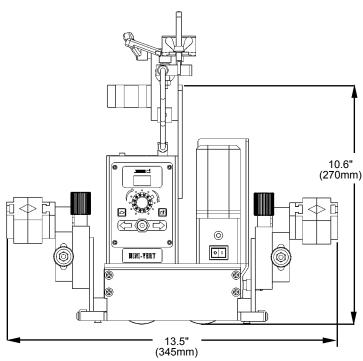

Wall - Horizontal 15 lbs. (7kg)
Downhand/flat position 50 lbs. (22.7kg)

Travel: Bi-directional

**Speed:** 3.9-39 ipm (100-990mm/min)

**Dimensions:** 13.5" x 8.4" x 10.6"

(345 x 210 x 270mm)

Weight: 16 lbs. (7.2kg) without battery