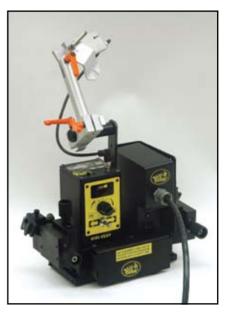

# MINI-VERT III

The Bug-O Systems Mini-Vert III is held on the workpiece with strong permanent magnets. It will travel and carry a welding gun in flat or vertical positions producing continuous uniform fillet welds. The Mini-Vert III features a quick torch mount which allows the welding gun to be rapidly moved from one side of the machine to the other, enabling the operator to weld the entire work piece from end to end. The Mini-Vert III is shipped with one (1) battery and one (1) battery charger.

## **FEATURES:**

· Lightweight, easy to carry design.

• Permanent magnet for powerful traction.

• Equipped with a four-wheel drive carriage.

• Dynamic braking for crisp starts and stops.

· Closed loop speed control.

 4 to 39 ipm (100-990 mm/min) welding speed range.

• 14.4-volt rechargeable battery with battery charger.

· Spatter guard on work side wheels.

 Versatile quick disconnect gun clamp will fit most MIG guns.

Precision micro-adjustable slides for gun positioning.

Available in two charging voltages: 110 & 220 VAC.

 Current sensing cable anchor provides autotravel Start/Stop.

**BMV-3000** MINI-VERT III 110 VAC **BMV-3002** MINI-VERT III 220 VAC