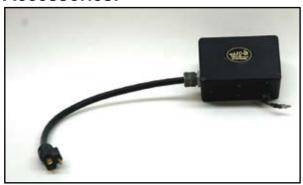

#### **Accessories:**

BMV-1510 110 Volt BMV-1512 220 Volt

An adaptor is available for the Mini-Vert III that screws into the battery pack adaptor so the machine can run directly from a 110, 220 VAC line power.