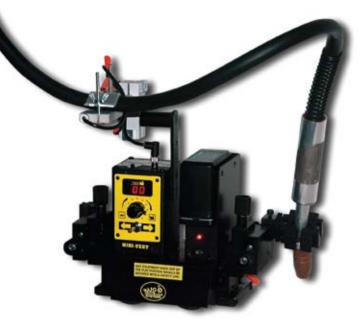

# MINI-VERT III

The Bug-O Systems Mini-Vert III is held on the workpiece with strong permanent magnets. It will travel and carry a welding gun in flat or vertical positions producing continuous uniform fillet welds. The Mini-Vert III features a quick torch mount which allows the welding gun to be rapidly moved from one side of the machine to the other, enabling the operator to weld the entire work piece from end to end. The Mini-Vert III is shipped with one (1) battery and one (1) battery charger.

## **FEATURES:**

· Lightweight, easy to carry design.

• Permanent magnet for powerful traction.

• Equipped with a four-wheel drive carriage.

• Dynamic braking for crisp starts and stops.

· Closed loop speed control.

 4 to 39 ipm (100-990 mm/min) welding speed range.

• 14.4-volt rechargeable battery with battery charger.

· Spatter guard on work side wheels.

 Versatile quick disconnect gun clamp will fit most MIG guns.

Precision micro-adjustable slides for gun positioning.

Available in two charging voltages: 110 & 220 VAC.

 Current sensing cable anchor provides autotravel Start/Stop.

**BMV-3000** MINI-VERT III 110 VAC **BMV-3002** MINI-VERT III 220 VAC

#### **Mini-Vert III Controls:**