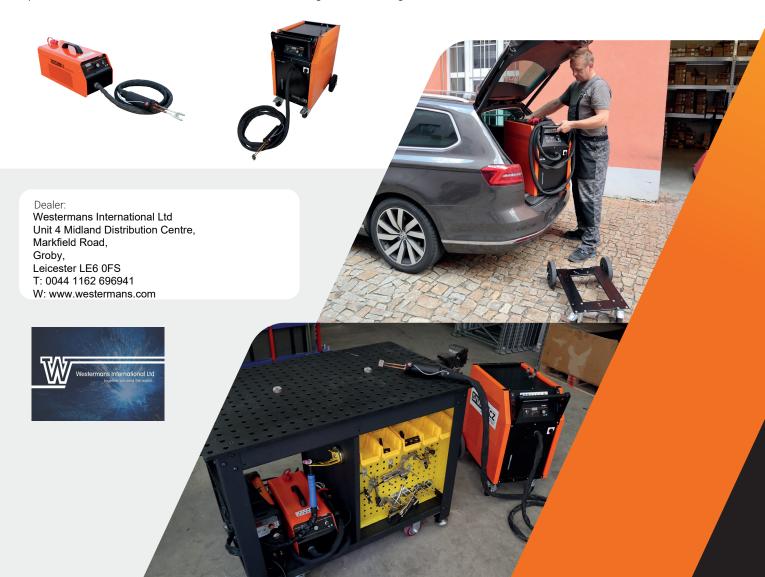

# MOBILE, HIGH PERFORMANCE INDUCTION HEATING DHI-100F/C and DHI-120F/C

# SAFE HEATING FOR THE AUTOMOTIVE AND WELDING INDUSTRY

Mobile water-cooled induction heating tip change option. The device is intended for heating of ferromagnetic and conductive materials. Thanks to the compact design on a removable chassis, high performance, versatile use with smooth output adjustment, it is suitable for various applications in production plants, workshops, welding shops, garages, maintenance, automations and other branches of industry.

#### ADVANTAGES

- Mobility weight of 58kg including water cooling.
- Replacement of autogenous working methods (flame heating).
- Very quiet operation.
- Output 10 kVA / 12 kVA, load factor.
- Ease of use 4 to 6-m long burner.
- Flexibility and ease of use.
- Robust and big wheels on the removable chassis.

DHI-100F (Ordering Code 09-001-01)
DHI-120F (Ordering Code 09-002-01)
Circular focusing inductor
Coolant 10 I

**BASIC SET:** 

#### CAR REPAIR GARAGES AND MAINTENANCE

- Balancing of drive shaftsHeating of connecting bars
  - Truck maintenance
    - Car repair garages
    - Heating of bolts
    - Maintenance