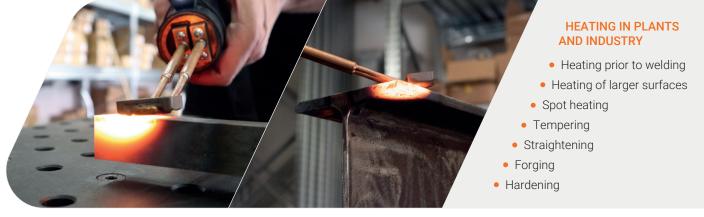

### IDEAL TOOL FOR EVERY WORKSHOP

- Heating prior to hardening, straightening, bending, forging of pipes, round steel, profiles, also suitable for annealing.
- Low operating costs without the necessary to provide the operators with training in autogenous working methods and propane-butane burners.
- Simplicity and ease of use easy operation, quick heating process.
- Safety and ecology absence of flame.
- Use in the automotive, railway, aerospace, marine and industry in general, metal-working, maintenance...

#### HEATING OF VARIOUS TYPES OF MATERIALS

- Heating tests (bi-metal, titan)
- Heating of various materials incl. stainless steel, copper, aluminium and cast iron
  - Pre-pressing heating
  - Pre-bending heating
    - Weld heating
      - Forming