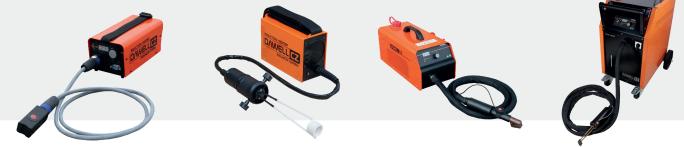

# RANGE OF MOBILE WORKSHOP AND INDUSTRIAL HEATING DEVICES - DAWELL CZ

Car repair garages and maintenance: DHI-2 DENT / DHI-15 PKW / DHI-44E LKW /

DHI-100/120F

Affordable price, high mobility, quick heating, high performance, simple operation.

Welding and the industrial market: DHI-44F / DHI-45F a C / DHI-100/120 / DHC-6510R

Manual and automated use, connectivity with Pcs, robots and manufacturing lines, high performance and load factor, variability of usage, broader setting options, temperature sensor connection option.

**Soldering and brazing:** DHI-45C / DHI-100/120 Optimised for manual and eventual machine brazing and soldering.