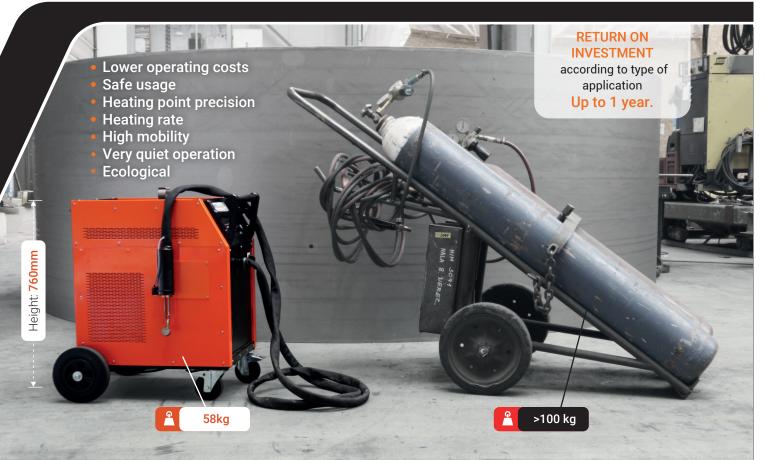

#### ADVANTAGES

- Mobility weight of 58kg including water cooling.
- Replacement of autogenous working methods (flame heating).
- Very quiet operation.
- Output 10 kVA / 12 kVA, load factor.
- Ease of use 4 to 6-m long burner.
- Flexibility and ease of use.
- Robust and big wheels on the removable chassis.