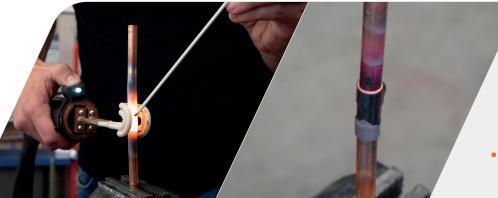

## **EXAMPLE APPLICATIONS OF DHI HEATING**

#### SOLDERING AND BRAZING

- Use in the production of air-conditioning, kitchen equipment
- Silver brazing of copper tubes
- Tin soldering