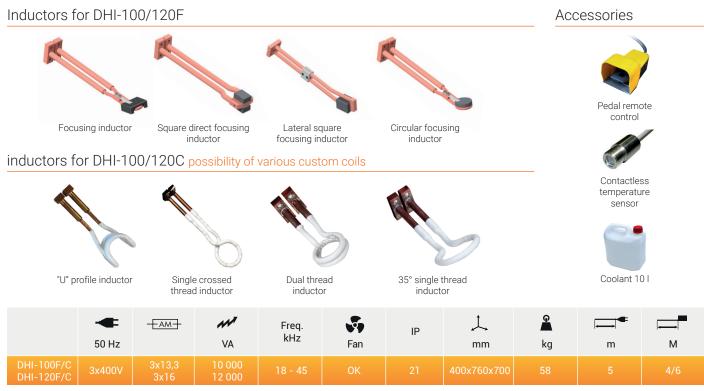

DHI-100F (Ordering Code 09-001-01)
DHI-120F (Ordering Code 09-002-01)
Circular focusing inductor
Coolant 10 I

**BASIC SET:** 

## **BROAD RANGE OF INDUCTORS AND ACCESSORIES**

Follow our youtube channel