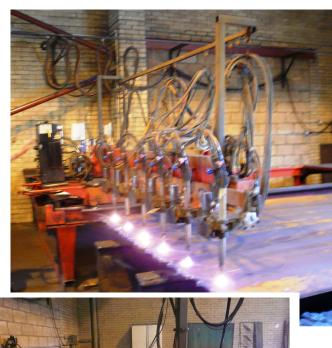

## For Sale

**Stock No:** 11506 **Product Name:** 

ESAB/BOC Kestrel CNC and Scanner

Gas Profile Cutting Machine

**Description:** 

Burny 2.5 RS232 CNC Unit with 50 standard shapes. Use the RS232/422 for downloading from Computer and Teach trace from the Scanner to the CNC unit

Westinghouse HL83 Scanning System

and Drives

3 ESAB Cooljet Motorised Cutting

**Posts** 

Cutting width 1500mm CNC width 2000mm

Track length 6000mm (can be adjusted)
Maximum cutting thickness 300mm using

Propane or Acetylene oxy-fuel

**Operational Manuals** 

Fully serviced to order Re-piped and worn parts replaced

Photographs show the condition on site and before any work starts.