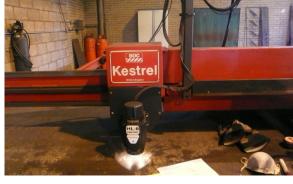

## For Sale

**Stock No:** 11506 **Product Name:** 

ESAB/BOC Kestrel CNC and Scanner

Gas Profile Cutting Machine

**Description:** 

Burny 2.5 RS232 CNC Unit with 50 standard shapes. Use the RS232/422 for downloading from Computer and Teach trace from the Scanner to the CNC unit

Westinghouse HL83 Scanning System

and Drives

3 ESAB Cooljet Motorised Cutting

**Posts** 

Cutting width 1500mm CNC width 2000mm

Track length 6000mm (can be adjusted)
Maximum cutting thickness 300mm using

Propane or Acetylene oxy-fuel

**Operational Manuals** 

Fully serviced to order Re-piped and worn parts replaced

Photographs show the condition on site and before any work starts.