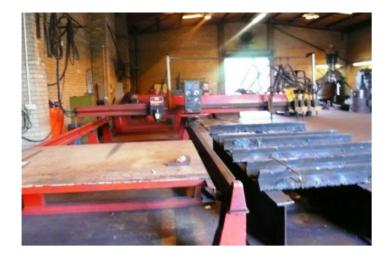

## For Sale

**Stock No:** 11506 **Product Name:** 

ESAB/BOC Kestrel CNC and Scanner

Gas Profile Cutting Machine

**Description:** 

Burny 2.5 RS232 CNC Unit with 50 standard shapes. Use the RS232/422 for downloading from Computer and Teach trace from the Scanner to the CNC unit

Westinghouse HL83 Scanning System

and Drives

3 ESAB Cooljet Motorised Cutting

**Posts** 

Cutting width 1500mm CNC width 2000mm

Track length 6000mm (can be adjusted)
Maximum cutting thickness 300mm using

Propane or Acetylene oxy-fuel

**Operational Manuals** 

Fully serviced to order Re-piped and worn parts replaced

Photographs show the condition on site and before any work starts.