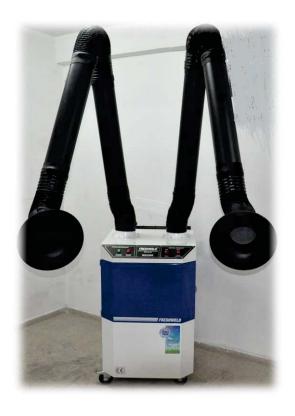

## M2/2200 MOBILE MECHANICAL FILTER UNIT (TWO ARMED )

| Fan efficiency:    | 3.000 m3/h                |
|--------------------|---------------------------|
| Motor power:       | 1.5 kw                    |
| Voltage:           | 400/110/220 Volt<br>50 Hz |
| Filter efficiency: | >99,0%                    |
| Noise :            | 72 dB                     |
| Weight:            | 136 kg                    |
| Dimensions:        | 650x750x1050mm            |

| ТҮРЕ       | CODE    | PRODUCT NAME                                            |
|------------|---------|---------------------------------------------------------|
| M2/2200-A2 | 1022202 | MOBILE MECHANICAL FILTER UNIT (TWO ARMED ACROBAT) 2,0 m |
| M2/2200-A3 | 1022203 | MOBILE MECHANICAL FILTER UNIT (TWO ARMED ACROBAT) 3,0 m |
| M2/2200-A4 | 1022204 | MOBILE MECHANICAL FILTER UNIT (TWO ARMED ACROBAT) 4,0 m |

Mobile welding fume extraction systems can be produced with one or two arms. Flexible suction arms can be 2m, 3m and 4 meters with a diameter of 152mm. Firstly air is cleaned in the prefilter (G3

extensive purification with quarantee of 99.9%. The system is suitable for all welding processes.