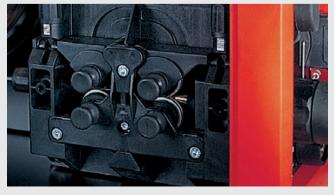

## FRONIUS MASTERS CHROME-NICKEL

/ A demanding material requiring gentle welding, which – like aluminium – the experienced welder will only "handle with kid gloves". And this is just what the TPS 2700 CrNi / 3200 CrNi / 4000 CrNi now provide a technical solution for:

/ Pre-programmed characteristics for working easily yet precisely with solid and flux-cored wires and for chrome-nickel brazing.

/ Welding programs that are "fine-tuned" to the very special demands made by chrome-nickel.