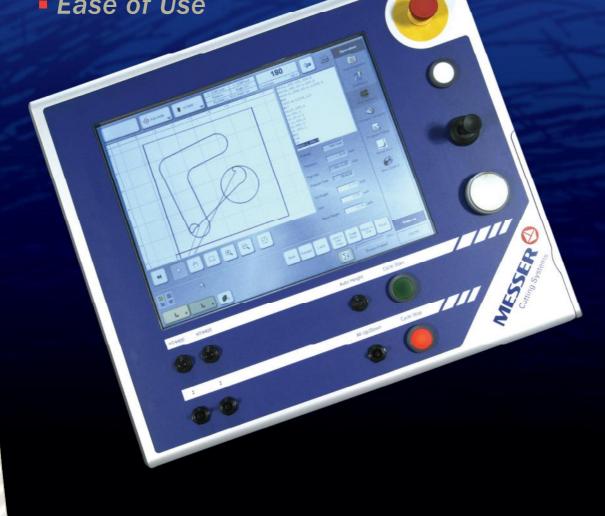

## Global Control Plus

- Embedded process database makes every operator an expert
- Modern operating interface based on Microsoft®.NET technology provides flexibility for future development
- Fully Network and Internet compatible; makes remote diagnosis possible
- Central CNC computer with integrated PLC for fast operation with fewer components
- Fiber optic cable bus system eliminates noise interference and reduces cabling for high reliability
- Logically arranged status display increases operator productivity
- Familiar screen layout allows user to operate control with minimum instruction
- Feed-rate override dial and 8-position joystick for operator intervention
- · Standard shapes and nesting included