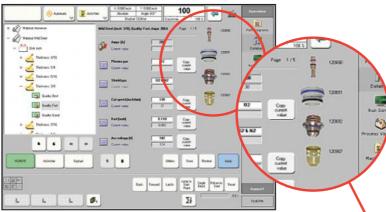

## Global Control Plus

- Embedded process database makes every operator an expert
- Modern operating interface based on Microsoft®.NET technology provides flexibility for future development
- Fully Network and Internet compatible; makes remote diagnosis possible
- Central CNC computer with integrated PLC for fast operation with fewer components
- Fiber optic cable bus system eliminates noise interference and reduces cabling for high reliability
- Logically arranged status display increases operator productivity
- Familiar screen layout allows user to operate control with minimum instruction
- Feed-rate override dial and 8-position joystick for operator intervention
- · Standard shapes and nesting included