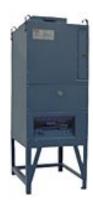

## Model GOV 200 FD - 200 lb Flux Holding Oven

This insulated 200 lb. capacity Flux Holding Oven is generally located in the storage area and is used to keep the flux in its dry state or to dry out flux that has picked up moisture. It is complete with lifting lugs, and hinged loading lid, thermometer and a flux heating system incorporating 1500 watts of low density elements. Temperature controlled by thermostat. Temperature range 100° to 550° F. All for operation on 115 volts, 50/60 cycle AC power supply. Weight 155 lbs.