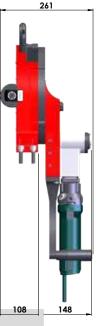

## Pipe 6 Orbital Saw

## Range 23-170mm (1"-6")

Orbital pipe cutter, extremely light (28 Kgs.) equipped with a motor with adjustable speed of 720W, suitable for cutting up to 11mm wall pipes. Fitted with a unique self-centering locking device with 4 points of contact, operated by a simple Allen key and with an onboard digital display for a faster setting.

- Self-centering locking device;
- Automatic detection of the pipe OD;
- Specific beveling blades are available for different beveling angles;

| OD Locking Range      | mm<br>(inches) | 23 ÷ 170<br>(0.90 ÷ 6,69) |
|-----------------------|----------------|---------------------------|
| Idle Speed            | (Rpm)          | 74 ÷ 291                  |
| Pipe Wall Thickness   | mm<br>(inches) | 1 ÷ 11<br>(0.039 ÷ 0.43)  |
| Electric Motor Power  | Hp<br>(W)      | 0.96<br>(720)             |
| Tension               | Volt           | 110 / 230                 |
| Frequency             | Hz             | 50 / 60                   |
| Max Acoustic Emission | Db             | 75                        |
| Machine Weight        | Kg             | 28                        |