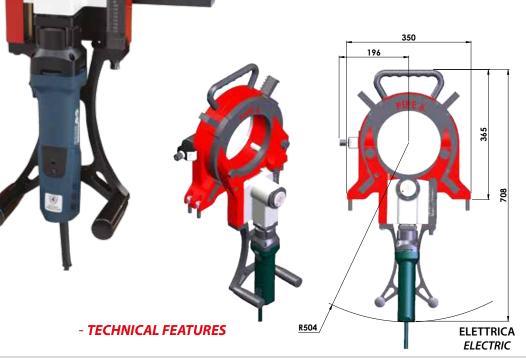

## Pipe 6 Orbital Saw

## Range 23-170mm (1"-6")

Orbital pipe cutter, extremely light (28 Kgs.) equipped with a motor with adjustable speed of 720W, suitable for cutting up to 11mm wall pipes. Fitted with a unique self-centering locking device with 4 points of contact, operated by a simple Allen key and with an onboard digital display for a faster setting.

- Self-centering locking device;
- Automatic detection of the pipe OD;
- Specific beveling blades are available for different beveling angles;

| OD Locking Range      | mm<br>(inches) | 23 ÷ 170<br>(0.90 ÷ 6,69) |
|-----------------------|----------------|---------------------------|
| Idle Speed            | (Rpm)          | 74 ÷ 291                  |
| Pipe Wall Thickness   | mm<br>(inches) | 1 ÷ 11<br>(0.039 ÷ 0.43)  |
| Electric Motor Power  | Hp<br>(W)      | 0.96<br>(720)             |
| Tension               | Volt           | 110 / 230                 |
| Frequency             | Hz             | 50 / 60                   |
| Max Acoustic Emission | Db             | 75                        |
| Machine Weight        | Kg             | 28                        |