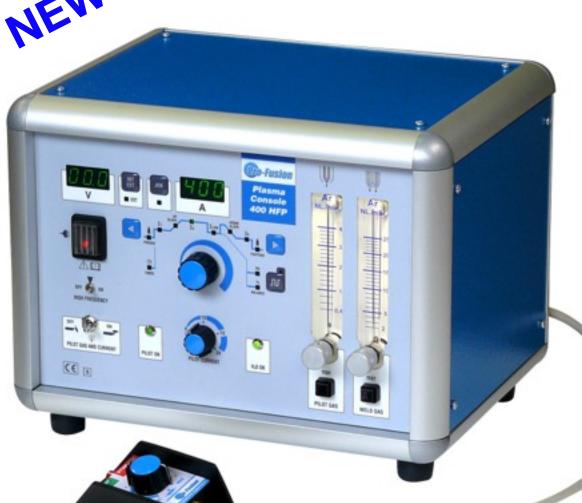

## Plasma Console 400 HFP

Plasma

TIG

Add Plasma to Your Shop Using Your DC TIG Power Supply

Update Your Old Existing Console

- Easy to Use
- Plasma & TIG Complete Cycle
- Built-In Memory for 10 Jobs
- Pulsation
- Robot Connection
- ModBus Connection
- Small Compact Design

## **Technical Specifications**

| Power supply ( +15% / - 15%):           | 115V / 230V                             |
|-----------------------------------------|-----------------------------------------|
| Frequency:                              | 50 / 60 Hz                              |
| Phases:                                 | 1                                       |
| Fuses:                                  | 12F / 6.3F A                            |
| Rated power (Pilot current to the max): | 0.8 KVA                                 |
| Rated Duty Cycle in 10 min:             | 80% ED (at 400A) 40° C                  |
| Permanent Secondary Current 100%:       | 350 A                                   |
| Regulation field (Secondary current):   | 5-400A                                  |
| NO LOAD voltage (S) (K):                | 60V DC                                  |
| Max secondary current:                  | 400A                                    |
| Short circuit limit:                    | 500A                                    |
| Pilot current field:                    | 3 - 20                                  |
| Protection class:                       | IP21                                    |
| Insulating class:                       | Н                                       |
| Tig or Pilot arc ignition:              | HF                                      |
| Width - Height - Length:                | 15" x 12" x 12"<br>(380 x 300 x 300 mm) |
| Weight:                                 | 33 Lbs (15 Kg)                          |