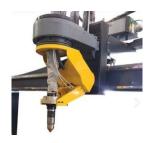

### Athlete

The ProArc Athlete is a compact, industrial cutting system designed for productive, high precision cutting applications. Most popular size is 5'x10', 6'x12', and 6'x20'.

### Master

The ProArc Master is the industrial cutting solution for steel industries, ship building and steel service centers. It operates perfectly in the most demanding factories.

# Magicut

The ProArc Magicut is an affordable CNC cutting table, ideal for workshop and steel industries. Available size is 4'x4', 4'x8' and 5'x10'.