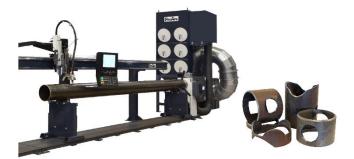

## Pipe & Tube CNC Cutting Machine

ProArc offers equipment for processing of pipe and tube cutting. Available for processing of 3D rotary objects and structural steel sections of various shapes too.

**Cutting Table and Dust Collectors** ProArc high efficiency cutting tables provide many advantages such as quick clean, long life and energy saving. Addition of a ProArc nanofiber filter dust collector creates a clean and safe working environment.