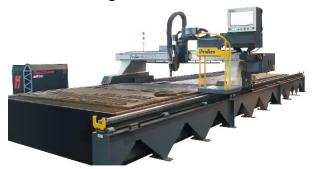

# Magicut

The ProArc Magicut is an affordable CNC cutting table, ideal for workshop and steel industries. Available size is 4'x4', 4'x8' and 5'x10'.