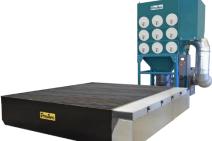

## Pipe & Tube CNC Cutting Machine

ProArc offers equipment for processing of pipe and tube cutting. Available for processing of 3D rotary objects and structural steel sections of various shapes too.

**Cutting Table and Dust Collectors** ProArc high efficiency cutting tables provide many advantages such as quick clean, long life and energy saving. Addition of a ProArc nanofiber filter dust collector creates a clean and safe working environment.