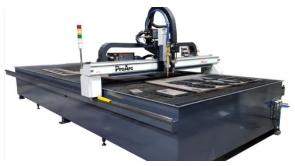

### Master

The ProArc Master is the industrial cutting solution for steel industries, ship building and steel service centers. It operates perfectly in the most demanding factories.