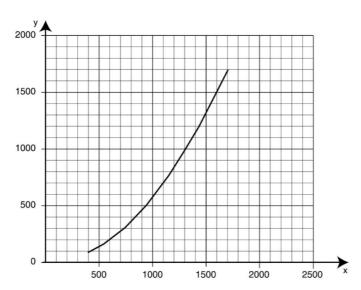

| Spark filter f. round metal hoods            | 10373118 |
| THE PARTY OF THE P | Transformer 230/250 V to 24 V. 25 VA.        | 10363189 |





X: airflow, m³/h, Y: static pressure Pa