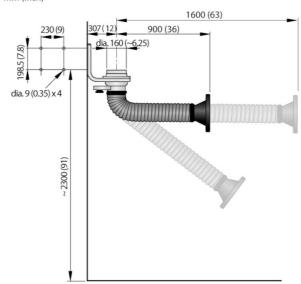

| Product name                 | Extraction Arm Telescopic |  |
|------------------------------|---------------------------|--|
| Noise level (dB(A))          | 76                        |  |
| Installation                 | [Indoor]                  |  |
| Extraction arm diameter (mm) | 160                       |  |
| Airflow (m3/h)               | 1000                      |  |
| Arm length (m)               | 0,9 - 1,6                 |  |
| Colour                       | Blue                      |  |
| Weight (kg)                  | 12                        |  |