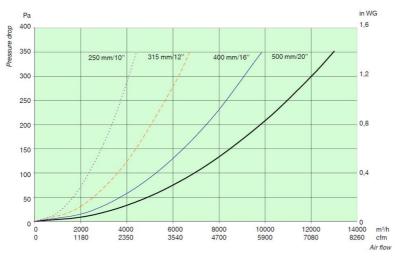

The height dimensions are valid with a 40 I / 10.5 gallon bin.

If a 100 I / 26.5 gallon bin is used add 450 mm / 18".

Pressure drop for Inlet and outlet. Actual working pressure will depend on application and dimensioning. Dimensional typical pressure drop for FilterMax 1200 Pa (5" WG)