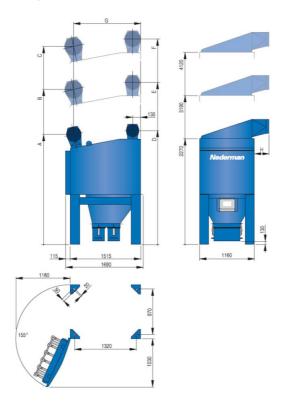

|   | Inlet/Outlet inner diameters (mm / inch) |             |                |              |  |  |
|---|------------------------------------------|-------------|----------------|--------------|--|--|
|   | 250 / 10                                 | 315 / 12    | 400 / 16       | 500 / 20     |  |  |
| Α | -                                        | 2375 / 93 ½ | 2440 / 96      | 2565 / 101   |  |  |
| В | -                                        | 3300 / 130  | 3365 / 132 1/2 | 3490 / 137 ½ |  |  |
| С | -                                        | -           | 4290 / 169     | 4415 / 174   |  |  |
| D | 2450 / 96 1/2                            | 2560 / 101  | -              | -            |  |  |
| Е | 3370 / 133                               | 3480 / 137  | 3540 / 139 1/2 | -            |  |  |
| F | -                                        | 4410 / 174  | 4470 / 176     | 4600 / 181   |  |  |
| G | -                                        | 1430 / 56 ½ | 1445 / 57      | 1465 / 57 ½  |  |  |
| Н | 275 / 11                                 | 325 / 13    | 395 / 15 ½     | 445 / 17 1/2 |  |  |

The height dimensions are valid with a 40 I / 10.5 gallon bin.

If a 100 I / 26.5 gallon bin is used add 450 mm / 18".

Pressure drop for Inlet and outlet. Actual working pressure will depend on application and dimensioning. Dimensional typical pressure drop for FilterMax 1200 Pa (5" WG)