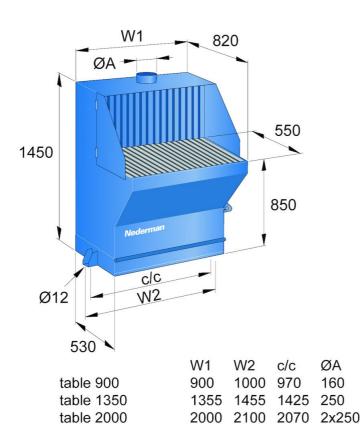

## Welding and Grinding table

| Description                        | Weight (kg) | Model     |
|------------------------------------|-------------|-----------|
| Welding and grinding table 900 mm  | 175         | 10500133* |
| Welding and grinding table 1350 mm | 260         | 10500233* |
| Welding and grinding table 2000 mm | 360         | 10500333* |