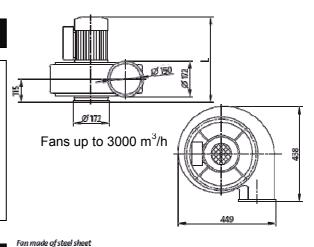

## **SUMMARY**

High efficiency extraction fans that are manufactured from steel plate or silumin casting, they are stable and able to be used on a continues bases. Additionally a very calm operation is made by the static and dynamic balancing. These fans are normally fitted to an extraction arm, central filter system or at the end of a main ductwork system. The fans can be used remove hazardous fumes and dust. The fans are available in different versions and performances.

# measions A B n 3500 mVh 65 mm 650 mm

| ARTICLES & ACCESSORIES |                    |            |                         |               |
|------------------------|--------------------|------------|-------------------------|---------------|
| Part Number            | <b>Motor Power</b> | Air Flow   | Connection Nozzle (Dia) | Input Voltage |
| EXT9610123             | 0.75kW             | 2000 m3/h  | 160mm                   | 230v          |
| EXT9610223             | 1.10kW             | 2500 m3/h  | 160mm                   | 230v          |
| EXT9610323             | 1.50kW             | 3000 m3/h  | 160mm                   | 230v          |
| EXT961014              | 0.75kW             | 2000 m3/h  | 250mm                   | 415v          |
| EXT961024              | 1.10kW             | 2500 m3/h  | 250mm                   | 415v          |
| EXT961034              | 1.50kW             | 3000 m3/h  | 250mm                   | 415v          |
| EXT961044              | 2.20kW             | 3500 m3/h  | 250mm                   | 415v          |
| EXT961054              | 3.00kW             | 4000 m3/h  | 250mm                   | 415v          |
| EXT961064              | 4.00kW             | 5000 m3/h  | 315mm                   | 415v          |
| EXT961074              | 5.50kW             | 6000 m3/h  | 355mm                   | 415v          |
| EXT961084              | 7.5kW              | 7500 m3/h  | 400mm                   | 415v          |
| EXT961094              | 11kW               | 10000 m3/h | 450mm                   | 415v          |