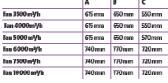

# measions A B n 3500 mVh 65 mm 650 mm

| ARTICLES & ACCESSORIES |                    |            |                         |               |
|------------------------|--------------------|------------|-------------------------|---------------|
| Part Number            | <b>Motor Power</b> | Air Flow   | Connection Nozzle (Dia) | Input Voltage |
| EXT9610123             | 0.75kW             | 2000 m3/h  | 160mm                   | 230v          |
| EXT9610223             | 1.10kW             | 2500 m3/h  | 160mm                   | 230v          |
| EXT9610323             | 1.50kW             | 3000 m3/h  | 160mm                   | 230v          |
| EXT961014              | 0.75kW             | 2000 m3/h  | 250mm                   | 415v          |
| EXT961024              | 1.10kW             | 2500 m3/h  | 250mm                   | 415v          |
| EXT961034              | 1.50kW             | 3000 m3/h  | 250mm                   | 415v          |
| EXT961044              | 2.20kW             | 3500 m3/h  | 250mm                   | 415v          |
| EXT961054              | 3.00kW             | 4000 m3/h  | 250mm                   | 415v          |
| EXT961064              | 4.00kW             | 5000 m3/h  | 315mm                   | 415v          |
| EXT961074              | 5.50kW             | 6000 m3/h  | 355mm                   | 415v          |
| EXT961084              | 7.5kW              | 7500 m3/h  | 400mm                   | 415v          |
| EXT961094              | 11kW               | 10000 m3/h | 450mm                   | 415v          |