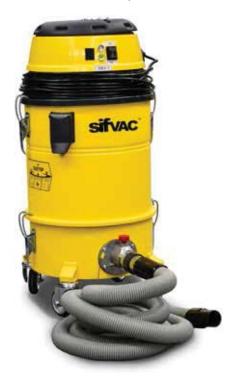

## Industrial high-vacuum system

Single

The SifVac industrial high-vacuum system is an ideal modular unit that can be modified or purpose-built for specific applications to support the extraction of fumes and dust directly at the source.

The SifVac industrial high-vacuum system features a solid steel frame and can be equipped with either a single or double Ametek Lamb single-phase motor, or a brushless turbine motor providing a continuous rated and maintenance free solution. Inside the filter chamber is a large M-class filter with high filtration efficiency. The Dustop semi-automatic cleaning system filter allows the operator to clean the filter with ease by lifting the flap on the chamber. This simple operation allows the user to maintain the maximum filtering capacity and the best performance of the SifVac system.

## **Main Features**

- 110 or 230v availability
- Suction powered by a powerful single phase motor
- Multiple configurations available including a twin motor unit for double operation
- Metal Pre-filter stops sparks
- · Integrated filter cleaning system
- Automatic Stop/Start available
- Choice of 15 or 20 litre detachable dust collection container
- All models feature an M-class filter for high filtration efficiency
- Castors for easy manouvrability
- Optional brush kit