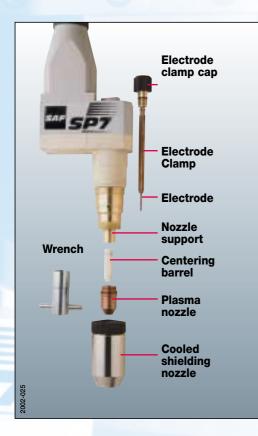

### Plasma welding made easy:

- self centering of the electrode in the nozzle,
- electrode holder independent of the torch harness, allowing an easy adjustment of the tungsten electrode,
- indexing of the tip for easy fitting without dismantling into the nozzle (optimum positioning of the side duct).

### Unfailing performance:

- excellent nozzle life time, thanks to the optimisation of the cooling circuit, and one piece design,
- electrode perfectly protected and cooled,
- welding of carbon steel, stainless steel, alloyed steel and noble materials as titanium, zirconium.

## **Technical characteristics:**

- Compact water cooled torch,
- Standard 150 mm tungsten,
- Easy electrode removal and adjustment via the top,
- Self centering of the electrode,
- Gas protection nozzle cooled by internal circuit,
- Extra trailing gas shield option (adaptable to the workpiece shape)
- Full electrical insulation,
- Fitting collar,
- Torch harness length: 1.15 m,
- Retrofitting SP6.