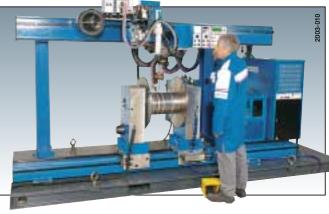

#### Nertamatic 450 system

Multi-purpose welding system to run, in automatic, the following processes:

- DC TIG with smooth or pulsed current,
  AC TIG variable polarity,
- DC plasma with smooth or pulsed current.
- For this installation, use "SP7 quick connectors" only Cat. N° 9258-0380