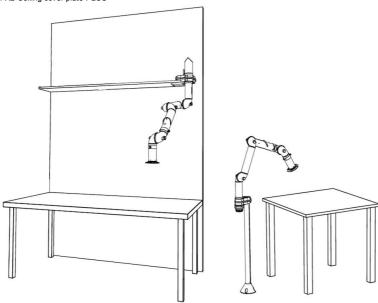

Other mounting examples:

Left: Shelf mounting with FX2-Up-Low arm and following accessories:

-FX2-Bench bracket ki

Right: Floor mounting with FX2-Up-Low arm and following accessories:

- -FX-Classic bracket
- -FX-Cut2fit extension-L1100