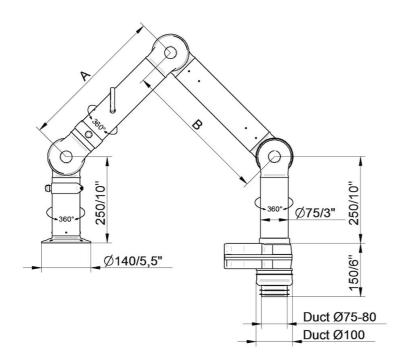

• FX2-ORIG-D75-L1100-Down-Low

Part number: 70602544

Max. working radius: 1090 mm (42,9 in)

A: 420 mm (16,5 in) B: 420 mm (16,5 in)

• FX2-ORIG-D75-L1500-Down-Low

Part number: 70602944

Max. working radius: 1450 (57,1 in)

A: 500 mm (19,7 in) B: 700 mm (27,5 in)