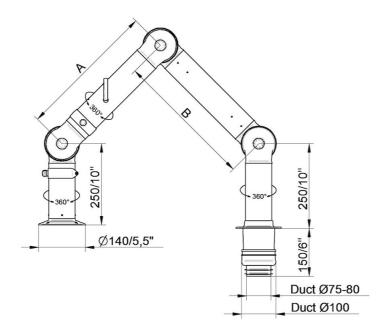

## BenchTop Extraction Arm FX2 75 Original

• FX2-ORIG-D75-L1100-Down-Through Part number: 70602644 Max. working radius: 1090 mm (42,9 in) A: 420 mm (16,5 in) B: 420 mm (16,5 in)

• FX2-ORIG-D75-L1500-Down-Through Part number: 70603044 Max. working radius: 1450 mm (57,1 in) A: 500 mm (19,7 in) B: 700 mm (27,5 in)