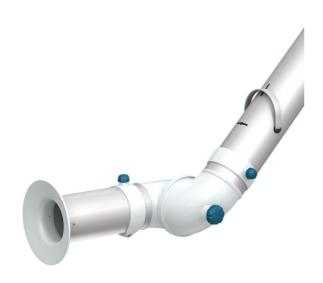

The best and most cost-efficient solution for applications where small, flexible and easy-to-use arms are required.

Nederman FX2 arms are made of lightweight anodized aluminium sections, with three adjustable, composite friction joints. Offering strength and durability combined with easy handling, they can be used in many types of environment. They are especially suitable for applications where small, flexible and easy-to-use arms are required.

## BenchTop Extraction Arm FX2 75 Original

Material:

1) Flange: PP

2) Tubes: Aluminum, anodized 10  $\mu m$ 

 Damper adjustment handle: Aluminum, anodized 10 μm Internal spring: Staineless steel
 Damper blade: Conductive TP & PP plastic