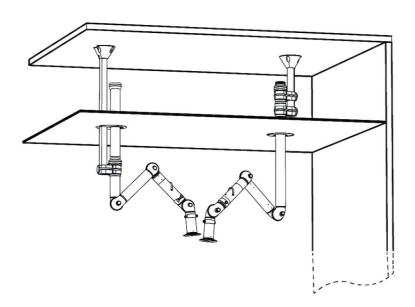

Bench mounting examples: Left: FX2-Down-Low arm with following accessories: -FX2-Bench bracket kit-D-50/75/100

Right: FX2-Down-Through arm

Ceiling mounting example:

Left: FX2-Up-Low arm with following accessories:

- -FX-Classic bracket
- -FX-Cut2fit extension-L1100
- -FX2-Alu duct
- -FX2-Duct connector-ORIG/CHEM-D100
- -FX-Ceiling cover plate

Right: FX2-Up-PLUS arm with following accessories:

- -FX2-Bracket kit-D-50/75/100-L500
- -FX2-Ceiling cover plate-PLUS