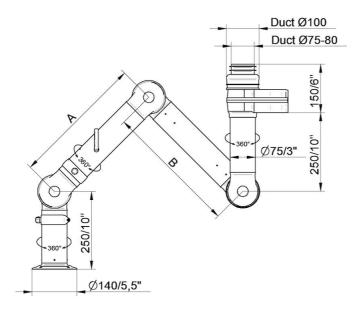

## BenchTop Extraction Arm FX2 75 Original

• FX2-ORIG-D75-L1100-Up-Low Part number: 70602344 Max. working radius: 1090 mm (42,9 in) A: 420 mm (16,5 inch) B: 420 mm (16,5 inch)

• FX2-ORIG-D75-L1500-Up-Low Part number: 70602744 Max. working radius: 1450 mm (57,1 in) A: 500 mm (19,7 in) B: 700 mm (27,5 in)

## BenchTop Extraction Arm FX2 75 Original

FX2-ORIG-D75-L1100-Up-PLUS Part number: 70602444 Max. working radius: 1090 mm (42,9 in) A: 420 mm (16,5 in) B: 420 mm (16,5 in)

• FX2-ORIG-D75-L1500-Up-PLUS
Part number: 70602844
Max. working radius: 1450 mm (57,1 in)
A: 500 mm (19,7 in)
B: 700 mm (27,5 in)