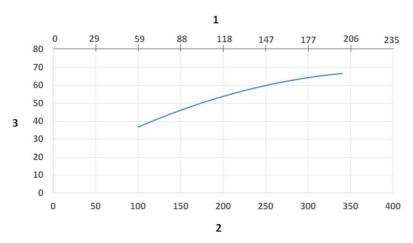

| FX2-Hose support ring-D100. Place into the 100 mm (4 inch) hose to support the connection between the hose and the duct connector of the arm. A must to connect the hose to arm.                                                                                                                     | 70377068 |





Pressure Drop diagram:

1) X- Axis: Air Flow Rate (cfm)

2) X- Axis: Air Flow Rate (m/h)

3) Y-Axis: Static Pressure Drop (Pa)4) Y-Axis: Static Pressure Drop (in. wg.)



Sound Level diagram:

1) X- Axis: Air Flow Rate (cfm)

2) X- Axis: Air Flow Rate (m/h)

3) Y-Axis: Sound Pressure Level (dB) (A))



## BenchTop Extraction Arm FX2 75 Original



Material:

1) Flange: PP

2) Tubes: Aluminum, anodized 10  $\mu m$ 

 Damper adjustment handle: Aluminum, anodized 10 μm Internal spring: Staineless steel
 Damper blade: Conductive TP & PP plastic

Joints: PP with glass fibre reinforcement
 Plastic rings: PP with glass fibre reinforcement
 Axial locking rings: PP with glass fibre reinforcement
 Adjustment knobs: PA & EDS plastic
 Threaded shaft inside joints: Stainless Steel

5) Duct connector: EPDM Rubber

Swivel: Aluminum, powder coating
 Rivets: Aluminum
 Bearings swivel: PP plastic with glass fibre reinforcement



## BenchTop Extraction Arm FX2 75 Original