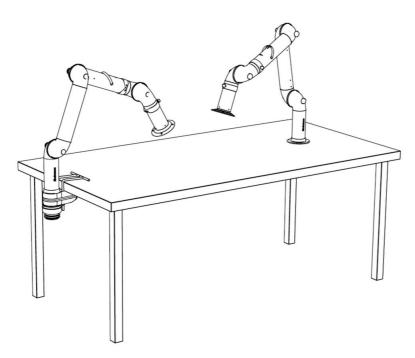

Bench mounting examples: Left: FX2-Down-Low arm with following accessories: -FX2-Bench bracket kit-D-50/75/100

Right: FX2-Down-Through arm

Ceiling mounting example:

Left: FX2-Up-Low arm with following accessories:

- -FX-Classic bracket
- -FX-Cut2fit extension-L1100
- -FX2-Alu duct
- -FX2-Duct connector-ORIG/CHEM-D100
- -FX-Ceiling cover plate

Right: FX2-Up-PLUS arm with following accessories:

- -FX2-Bracket kit-D-50/75/100-L500
- -FX2-Ceiling cover plate-PLUS