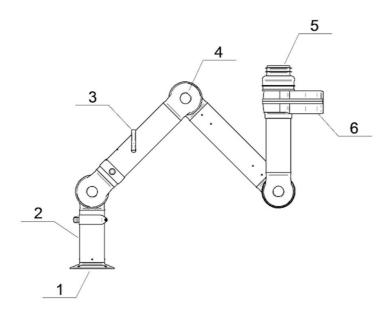

## BenchTop Extraction Arm FX2 75 Original

• FX2-ORIG-D75-L1100-Up-Low Part number: 70602344 Max. working radius: 1090 mm (42,9 in) A: 420 mm (16,5 inch) B: 420 mm (16,5 inch)

• FX2-ORIG-D75-L1500-Up-Low Part number: 70602744 Max. working radius: 1450 mm (57,1 in) A: 500 mm (19,7 in) B: 700 mm (27,5 in)

## BenchTop Extraction Arm FX2 75 Original

FX2-ORIG-D75-L1100-Up-PLUS Part number: 70602444 Max. working radius: 1090 mm (42,9 in) A: 420 mm (16,5 in) B: 420 mm (16,5 in)

• FX2-ORIG-D75-L1500-Up-PLUS
Part number: 70602844
Max. working radius: 1450 mm (57,1 in)
A: 500 mm (19,7 in)
B: 700 mm (27,5 in)

• FX2-ORIG-D75-L1100-Down-Low

Part number: 70602544

Max. working radius: 1090 mm (42,9 in)

A: 420 mm (16,5 in) B: 420 mm (16,5 in)

• FX2-ORIG-D75-L1500-Down-Low

Part number: 70602944

Max. working radius: 1450 (57,1 in)

## BenchTop Extraction Arm FX2 75 Original

• FX2-ORIG-D75-L1100-Down-Through Part number: 70602644 Max. working radius: 1090 mm (42,9 in) A: 420 mm (16,5 in) B: 420 mm (16,5 in)

• FX2-ORIG-D75-L1500-Down-Through Part number: 70603044 Max. working radius: 1450 mm (57,1 in) A: 500 mm (19,7 in) B: 700 mm (27,5 in)