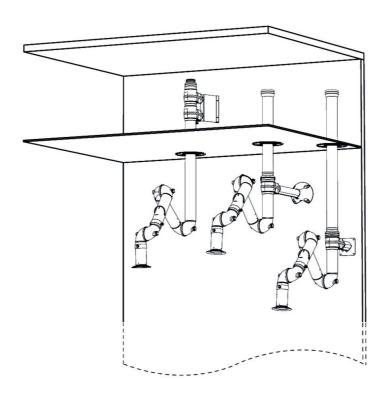

## BenchTop Extraction Arm FX2 75 Original

Wall mounting examples:

Left: FX2-Up-PLUS arm with following accessories:

- -FX2-Wall-P BRKT kit-D-50/75/100-L190
- -FX2-Ceiling cover plate-PLUS

Middle: FX2-Up-Low arm with following accessories:

- -FX2-Bracket kit-D-50/75/100-L500
- -FX2-Ceiling cover plate-PLUS
- -FX2-Alu duct
- -FX2-Duct connector-ORIG/CHEM-D100

Right: Up-Low arm with following accessories:

- -FX2-Wall BRKT kit-Flat-L190-White
- -FX2-Ceiling cover plate-PLUS
- -FX2-Alu duct
- -FX2-Duct connector-ORIG/CHEM-D100