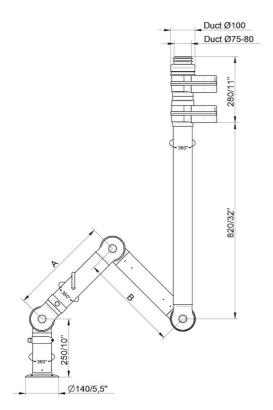

## BenchTop Extraction Arm FX2 75 Original

FX2-ORIG-D75-L1100-Up-PLUS Part number: 70602444 Max. working radius: 1090 mm (42,9 in) A: 420 mm (16,5 in) B: 420 mm (16,5 in)

• FX2-ORIG-D75-L1500-Up-PLUS
Part number: 70602844
Max. working radius: 1450 mm (57,1 in)
A: 500 mm (19,7 in)
B: 700 mm (27,5 in)