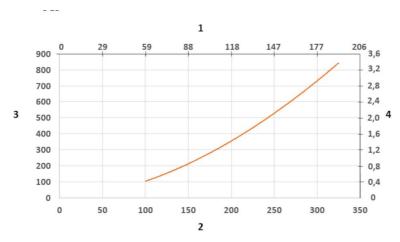

Pressure Drop diagram:

1) X- Axis: Air Flow Rate (cfm)

2) X- Axis: Air Flow Rate (m/h)

3) Y-Axis: Static Pressure Drop (Pa)4) Y-Axis: Static Pressure Drop (in. wg.)

Sound Level diagram:

1) X- Axis: Air Flow Rate (cfm)